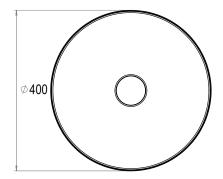

## 9503959

| SPECIFICATIONS                                              |                                                                                                                                                          |
|-------------------------------------------------------------|----------------------------------------------------------------------------------------------------------------------------------------------------------|
| Recommended Use                                             | Domestic, Hotel & Commercial                                                                                                                             |
| Material                                                    | Enamelled Glazed Steel                                                                                                                                   |
| Colour                                                      | White                                                                                                                                                    |
| Bowl Capacity                                               | 11.5 Litres                                                                                                                                              |
| Weight                                                      | 5.4kgs                                                                                                                                                   |
| Fixing                                                      | Bench Mounted (silicone seal)                                                                                                                            |
| Taphole Configuration                                       | No Taphole                                                                                                                                               |
| Overflow Configuration                                      | No Overflow                                                                                                                                              |
| Plug & Waste                                                | Suits 32 x 40mm Plug and Waste.<br>(Not Supplied)<br>(NOTE: European waste is supplied<br>with the product. Not suitable for<br>Australian application.) |
| Tapware                                                     | Sold Separately                                                                                                                                          |
| WARRANTY                                                    |                                                                                                                                                          |
| Warranty - Domestic Use                                     | 15 Years                                                                                                                                                 |
| Spare Parts & Labour                                        | 12 Months                                                                                                                                                |
| Please refer to Warranty Page for full Terms and Conditions |                                                                                                                                                          |

Disclaimer: Products in this specification manual must by regulation be installed by licensed and

Dimensions are nominal measurements only.