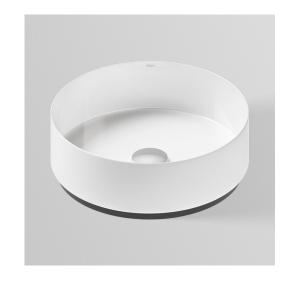

## **Alape Unisono Counter Basin 400mm White**

## 9503959

| SPECIFICATIONS                                              |                                                                                                                                                          |
|-------------------------------------------------------------|----------------------------------------------------------------------------------------------------------------------------------------------------------|
| Recommended Use                                             | Domestic, Hotel & Commercial                                                                                                                             |
| Material                                                    | Enamelled Glazed Steel                                                                                                                                   |
| Colour                                                      | White                                                                                                                                                    |
| Bowl Capacity                                               | 11.5 Litres                                                                                                                                              |
| Weight                                                      | 5.4kgs                                                                                                                                                   |
| Fixing                                                      | Bench Mounted (silicone seal)                                                                                                                            |
| Taphole Configuration                                       | No Taphole                                                                                                                                               |
| Overflow Configuration                                      | No Overflow                                                                                                                                              |
| Plug & Waste                                                | Suits 32 x 40mm Plug and Waste.<br>(Not Supplied)<br>(NOTE: European waste is supplied<br>with the product. Not suitable for<br>Australian application.) |
| Tapware                                                     | Sold Separately                                                                                                                                          |
| WARRANTY                                                    |                                                                                                                                                          |
| Warranty - Domestic Use                                     | 15 Years                                                                                                                                                 |
| Spare Parts & Labour                                        | 12 Months                                                                                                                                                |
| Please refer to Warranty Page for full Terms and Conditions |                                                                                                                                                          |