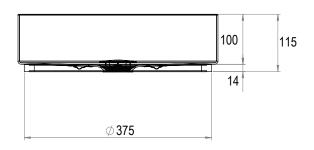

## 9503959

| SPECIFICATIONS                                              |                                                                                                                                                          |
|-------------------------------------------------------------|----------------------------------------------------------------------------------------------------------------------------------------------------------|
| Recommended Use                                             | Domestic, Hotel & Commercial                                                                                                                             |
| Material                                                    | Enamelled Glazed Steel                                                                                                                                   |
| Colour                                                      | White                                                                                                                                                    |
| Bowl Capacity                                               | 11.5 Litres                                                                                                                                              |
| Weight                                                      | 5.4kgs                                                                                                                                                   |
| Fixing                                                      | Bench Mounted (silicone seal)                                                                                                                            |
| Taphole Configuration                                       | No Taphole                                                                                                                                               |
| Overflow Configuration                                      | No Overflow                                                                                                                                              |
| Plug & Waste                                                | Suits 32 x 40mm Plug and Waste.<br>(Not Supplied)<br>(NOTE: European waste is supplied<br>with the product. Not suitable for<br>Australian application.) |
| Tapware                                                     | Sold Separately                                                                                                                                          |
| WARRANTY                                                    |                                                                                                                                                          |
| Warranty - Domestic Use                                     | 15 Years                                                                                                                                                 |
| Spare Parts & Labour                                        | 12 Months                                                                                                                                                |
| Please refer to Warranty Page for full Terms and Conditions |                                                                                                                                                          |

Disclaimer: Products in this specification manual must by regulation be installed by licensed and

Dimensions are nominal measurements only.