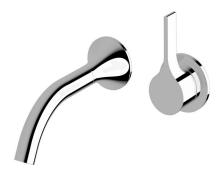

## Milli Oria Wall Bath Mixer Outlet System 165mm Chrome

## 2265621

| SPECIFICATIONS                                              |                              |
|-------------------------------------------------------------|------------------------------|
| Recommended Use                                             | Domestic, Hotel & Commercial |
| Colour                                                      | Chrome                       |
| Finish                                                      | Polished                     |
| Material                                                    | Brass                        |
| Recommended Pressure Range                                  | 250-500kPa                   |
| Maximum Continuous Working Temperature                      | 65 deg C                     |
| Suitable for Storage Tank Hot Water                         | Yes                          |
| Suitable for Continuous Flow Hot Water                      | Yes                          |
| Suitable for Gravity Feed Hot Water                         | No                           |
| WARRANTY                                                    |                              |
| Warranty - Domestic Use                                     | 15 Years                     |
| Spare Parts & Labour                                        | 12 Months                    |
| Please refer to Warranty Page for full Terms and Conditions |                              |