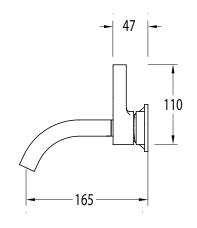

## Milli Oria Wall Bath Mixer Outlet System 165mm Chrome

Dimensions are nominal measurements only.