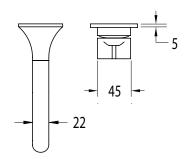

| 250-500kPa                   |
| Maximum Continuous Working Temperature                      | 65 deg C                     |
| Suitable for Storage Tank Hot Water                         | Yes                          |
| Suitable for Continuous Flow Hot Water                      | Yes                          |
| Suitable for Gravity Feed Hot Water                         | No                           |
| WARRANTY                                                    |                              |
| Warranty - Domestic Use                                     | 15 Years                     |
| Spare Parts & Labour                                        | 12 Months                    |
| Please refer to Warranty Page for full Terms and Conditions |                              |









Dimensions are nominal measurements only.

## **CLEANING RECOMMENDATIONS:**

We recommend the use of soapy water or approved cleaners. This product should not be cleaned with abrasive materials. Damage caused by any improper treatment is not covered by the product warranty. Refer to Warranty Conditions