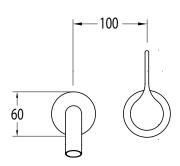

| 250-500kPa                   |
| Maximum Continuous Working Temperature                      | 65 deg C                     |
| Suitable for Storage Tank Hot Water                         | Yes                          |
| Suitable for Continuous Flow Hot Water                      | Yes                          |
| Suitable for Gravity Feed Hot Water                         | No                           |
| WARRANTY                                                    |                              |
| Warranty - Domestic Use                                     | 15 Years                     |
| Spare Parts & Labour                                        | 12 Months                    |
| Please refer to Warranty Page for full Terms and Conditions |                              |









Dimensions are nominal measurements only.

## **CLEANING RECOMMENDATIONS:**

We recommend the use of soapy water or approved cleaners. This product should not be cleaned with abrasive materials. Damage caused by any improper treatment is not covered by the product warranty. Refer to Warranty Conditions