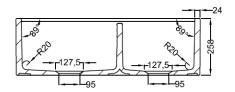

Sinks must be installed using a cutout template.

No responsibility will be taken for damage that occurs where a template has not been used.

Dimensions are nominal measurements only.