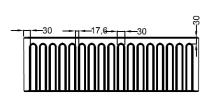

Sinks must be installed using a cutout template.

No responsibility will be taken for damage that occurs where a template has not been used.

Dimensions are nominal measurements only.