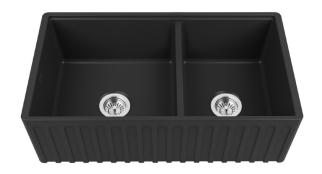

## **Memo Harper 1 3/4 Butler Sink Fireclay Matte Black**

## 2402965

| SPECIFICATIONS                                              |                                                              |
|-------------------------------------------------------------|--------------------------------------------------------------|
| Recommended Use                                             | Domestic, Hotel & Commercial                                 |
| Sink Colour                                                 | Matte Black                                                  |
| Finish                                                      | Matte                                                        |
| Material                                                    | Fine Fireclay Ceramic                                        |
| Gauge                                                       | 20 mm                                                        |
| Bowl Type                                                   | 1 & 3/4 Bowl                                                 |
| Bowl Configuration                                          | No Drainer                                                   |
| Bowl Capacity                                               | Large Bowl Capacity - 45 ltr<br>Small Bowl Capacity - 33 ltr |
| Mounting                                                    | Butler Style                                                 |
| Overflow Configuration                                      | No Overflow                                                  |
| Taphole Configuration                                       | No Taphole                                                   |
| Plug & Waste Size                                           | 95mm Basket Waste                                            |
| Plug & Waste                                                | Included                                                     |
| WARRANTY                                                    |                                                              |
| Warranty - Domestic Use                                     | 30 Years                                                     |
| Spare Parts & Labour                                        | 12 Months                                                    |
| Please refer to Warranty Page for full Terms and Conditions |                                                              |