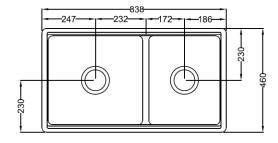

## 2402965

| SPECIFICATIONS                                              |                                                              |
|-------------------------------------------------------------|--------------------------------------------------------------|
| Recommended Use                                             | Domestic, Hotel & Commercial                                 |
| Sink Colour                                                 | Matte Black                                                  |
| Finish                                                      | Matte                                                        |
| Material                                                    | Fine Fireclay Ceramic                                        |
| Gauge                                                       | 20 mm                                                        |
| Bowl Type                                                   | 1 & 3/4 Bowl                                                 |
| Bowl Configuration                                          | No Drainer                                                   |
| Bowl Capacity                                               | Large Bowl Capacity - 45 ltr<br>Small Bowl Capacity - 33 ltr |
| Mounting                                                    | Butler Style                                                 |
| Overflow Configuration                                      | No Overflow                                                  |
| Taphole Configuration                                       | No Taphole                                                   |
| Plug & Waste Size                                           | 95mm Basket Waste                                            |
| Plug & Waste                                                | Included                                                     |
| WARRANTY                                                    |                                                              |
| Warranty - Domestic Use                                     | 30 Years                                                     |
| Spare Parts & Labour                                        | 12 Months                                                    |
| Please refer to Warranty Page for full Terms and Conditions |                                                              |

Sinks must be installed using a cutout template.

No responsibility will be taken for damage that occurs where a template has not been used.

Dimensions are nominal measurements only.