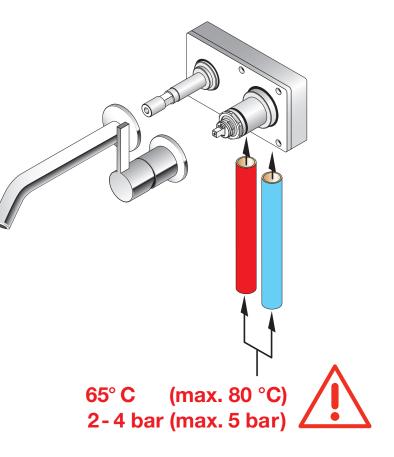

- Use only original parts from LAUFEN.
  A drinking water filter must be fitted in the water supply system.
  LAUFEN accepts no responsibility for malfunctions resulting from incorrect installation or poor water quality.