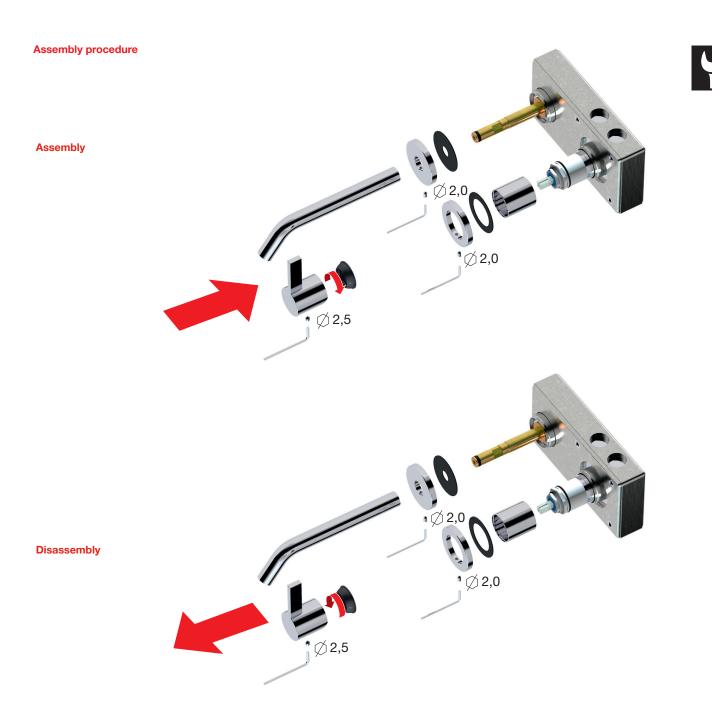

## LAUFEN

# Kartel @LAUFEN





**EN** This instruction must be given to the user. Guarantee/Liability only when assembled by an approved specialist in accordance with the instructions and local regulations.

- **EN** Important information to be observed before commissioning:

- Use only original parts from LAUFEN.
  A drinking water filter must be fitted in the water supply system.
  LAUFEN accepts no responsibility for malfunctions resulting from incorrect installation or poor water quality.



Assembly procedure







#### Troubleshooting



Change aerator

### Service





#### **EN** Maintenance instructions

The surface is simple to clean and care for. The smooth surface hardly accumulates any dirt. Use soft cloth, soapy solution and water for regular care. Wipe with a dry cloth.

Avoid the use of abrasives or solvents, which damage the surface.

Damage caused by inappropriate treatment by the user, is not covered by our guarantee.



Bathroom Culture since 1892 🕶 www.laufen.com

Laufen Bathrooms AG Wahlenstrasse 46 CH-4242 Laufen, Switzerland www.laufen.com