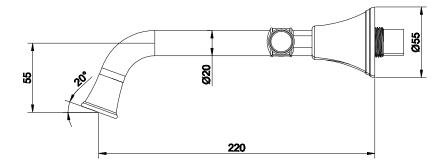

## Posh Canterbury Wall Basin Set 220mm Lever Porcelain Handles Chrome (4 Star) 9509387

| SPECIFICATIONS                                              |                               |
|-------------------------------------------------------------|-------------------------------|
| Recommended Use                                             | Domestic;Hotel;Commercial     |
| Colour Finish                                               | Chrome                        |
| Primary Material                                            | DR Brass                      |
| Recommended Pressure Range                                  | 150 - 500 kPa as per AS3500   |
| Max Continuous Working Temperature (deg C)                  | 80                            |
| Min Continuous Working Temperature (deg C)                  | 5                             |
| Hot Water Unit Suitability                                  | Storage Tank; Continuous Flow |
| WARRANTY                                                    |                               |
| Warranty - Domestic Use (Years)                             | 10                            |
| Spare Parts & Labour (Years)                                | 1                             |
| Please refer to Warranty Page for full Terms and Conditions |                               |

Dimensions are nominal measurements only.