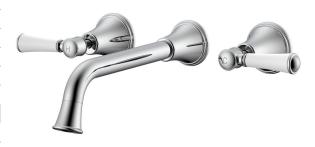

## Posh Canterbury Wall Basin Set 220mm Lever Porcelain Handles Chrome (4 Star) 9509387

| SPECIFICATIONS                                              |                               |
|-------------------------------------------------------------|-------------------------------|
| Recommended Use                                             | Domestic;Hotel;Commercial     |
| Colour Finish                                               | Chrome                        |
| Primary Material                                            | DR Brass                      |
| Recommended Pressure Range                                  | 150 - 500 kPa as per AS3500   |
| Max Continuous Working Temperature (deg C)                  | 80                            |
| Min Continuous Working Temperature (deg C)                  | 5                             |
| Hot Water Unit Suitability                                  | Storage Tank; Continuous Flow |
| WARRANTY                                                    |                               |
| Warranty - Domestic Use (Years)                             | 10                            |
| Spare Parts & Labour (Years)                                | 1                             |
| Please refer to Warranty Page for full Terms and Conditions |                               |