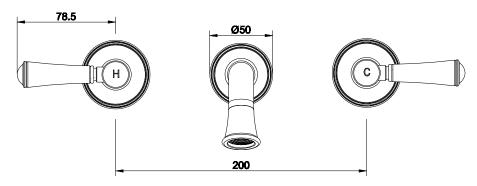

## Posh Canterbury Wall Basin Set 220mm Lever Porcelain Handles Chrome (4 Star) 9509387

| SPECIFICATIONS                                              |                               |
|-------------------------------------------------------------|-------------------------------|
| Recommended Use                                             | Domestic;Hotel;Commercial     |
| Colour Finish                                               | Chrome                        |
| Primary Material                                            | DR Brass                      |
| Recommended Pressure Range                                  | 150 - 500 kPa as per AS3500   |
| Max Continuous Working Temperature (deg C)                  | 80                            |
| Min Continuous Working Temperature (deg C)                  | 5                             |
| Hot Water Unit Suitability                                  | Storage Tank; Continuous Flow |
| WARRANTY                                                    |                               |
| Warranty - Domestic Use (Years)                             | 10                            |
| Spare Parts & Labour (Years)                                | 1                             |
| Please refer to Warranty Page for full Terms and Conditions |                               |

Dimensions are nominal measurements only.