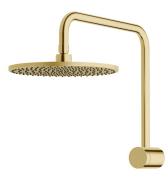

## Milli Mood Edit Hi-Rise Shower Square with 250mm Shower Head PVD Brushed Gold (3 Star)

9510982

| SPECIFICATIONS                                              |                              |
|-------------------------------------------------------------|------------------------------|
| Recommended Use                                             | Domestic;Hotel;Commercial    |
| Colour Finish                                               | Brushed Gold                 |
| Primary Material                                            | DR Brass                     |
| Recommended Pressure Range                                  | 150 - 500 kPa as per AS3500  |
| Max Continuous Working Temperature (deg C)                  | 65                           |
| Min Continuous Working Temperature (deg C)                  | 5                            |
| Hot Water Unit Suitability                                  | Storage Tank;Continuous Flow |
| WARRANTY                                                    |                              |
| Warranty - Domestic Use (Years)                             | 15                           |
| Spare Parts & Labour (Years)                                | 1                            |
| Please refer to Warranty Page for full Terms and Conditions |                              |