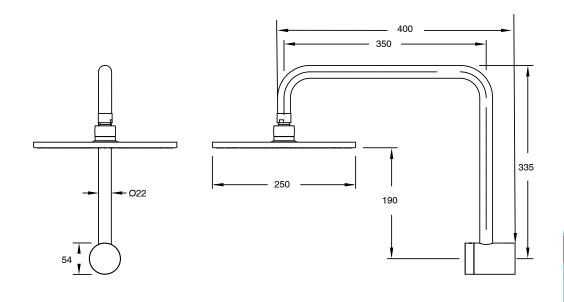

| DR Brass                     |
| Recommended Pressure Range                                  | 150 - 500 kPa as per AS3500  |
| Max Continuous Working Temperature (deg C)                  | 65                           |
| Min Continuous Working Temperature (deg C)                  | 5                            |
| Hot Water Unit Suitability                                  | Storage Tank;Continuous Flow |
| WARRANTY                                                    |                              |
| Warranty - Domestic Use (Years)                             | 15                           |
| Spare Parts & Labour (Years)                                | 1                            |
| Please refer to Warranty Page for full Terms and Conditions |                              |





## Dimensions are nominal measurements only.

## **CLEANING RECOMMENDATIONS:**

We recommend the use of soapy water or approved cleaners. This product should not be cleaned with abrasive materials. Damage caused by any improper treatment is not covered by the product warranty. Refer to Warranty Conditions

Disclaimer: Products in this specification manual must by regulation be installed by licensed and registered trade people. The manufacturer/distributor reserves the right to vary specifications or delete models from their range without prior notification. Dimensions are nominal measurements only. Dimensions and set-outs listed are correct at time of publication however the manufacturer/distributor takes no responsibility for printing errors.

Published 17/03/2025

To see the complete M