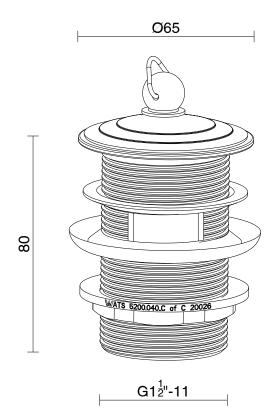

## Mizu Drift 40mm Plug & Waste with Overflow Matte Black 9512185

| SPECIFICATIONS                                              |                              |
|-------------------------------------------------------------|------------------------------|
| Recommended Use                                             | Domestic, Hotel & Commercial |
| Body Material                                               | DR Brass                     |
| Colour                                                      | Matte Black                  |
| Finish                                                      | Matte                        |
| Overflow Configuration                                      | Overflow                     |
| Waste Size                                                  | 40 mm                        |
| WARRANTY                                                    |                              |
| Replacement Only - Domestic Use                             | 12 Months                    |
| Please refer to Warranty Page for full Terms and Conditions |                              |

Dimensions are nominal measurements only.