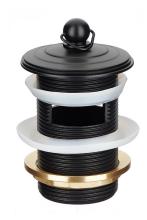

## Mizu Drift 40mm Plug & Waste with Overflow Matte Black 9512185

| SPECIFICATIONS                                              |                              |
|-------------------------------------------------------------|------------------------------|
| Recommended Use                                             | Domestic, Hotel & Commercial |
| Body Material                                               | DR Brass                     |
| Colour                                                      | Matte Black                  |
| Finish                                                      | Matte                        |
| Overflow Configuration                                      | Overflow                     |
| Waste Size                                                  | 40 mm                        |
| WARRANTY                                                    |                              |
| Replacement Only - Domestic Use                             | 12 Months                    |
| Please refer to Warranty Page for full Terms and Conditions |                              |