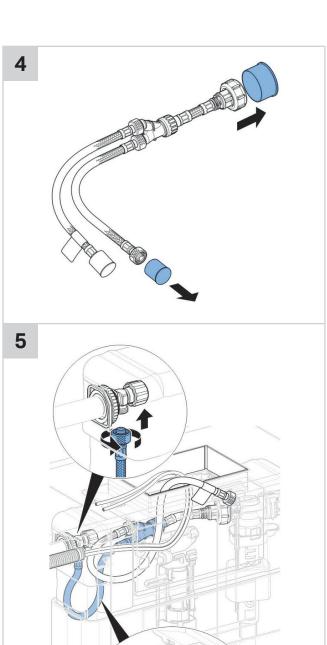

F Black Glass 1811556 1811557 1811558

#### **CLEANING INSTRUCTIONS**

You have selected a Geberit product with a high-grade surface. Please follow the cleaning instructions so that your Geberit product will give you many years of pleasure.

Never use aggressive cleaners that contain chlorine, are acidic, abrasive or corrosive. Only use water and a mild cleaning agent.

- 1. Clean the unit with a soft cloth soaked in water.
- 2. Dry with a soft cloth.

Damage caused by any improper treatment is not covered by the product warranty. Refer to warranty Conditions.





## **OMEGA SQUARE REMOTE BUTTON**











2











## **OMEGA SQUARE REMOTE BUTTON**











## **OMEGA SQUARE REMOTE BUTTON**









## **OMEGA SQUARE REMOTE BUTTON**











## **OMEGA SQUARE REMOTE BUTTON**









## **OMEGA SQUARE REMOTE BUTTON**









## **OMEGA SQUARE REMOTE BUTTON**









## **OMEGA SQUARE REMOTE BUTTON**







## **OMEGA SQUARE REMOTE BUTTON**









## **OMEGA SQUARE REMOTE BUTTON**













## **OMEGA SQUARE REMOTE BUTTON**









## **OMEGA SQUARE REMOTE BUTTON**









## **OMEGA SQUARE REMOTE BUTTON**













## **OMEGA SQUARE REMOTE BUTTON**











## **OMEGA SQUARE REMOTE BUTTON**