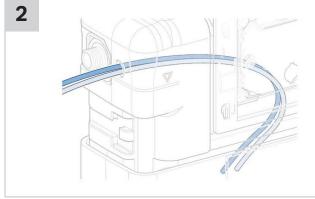

5 years |
| Technical Support   | 1800 Geberit                           |



To see the complete GEBERIT range go to www.reece.com.au/bathrooms







D/F Brushed SS D/F White Glass D/F Black Glass 1811556 1811557 1811558

#### **CLEANING INSTRUCTIONS**

You have selected a Geberit product with a high-grade surface. Please follow the cleaning instructions so that your Geberit product will give you many years of pleasure.

Never use aggressive cleaners that contain chlorine, are acidic, abrasive or corrosive. Only use water and a mild cleaning agent.

- 1. Clean the unit with a soft cloth soaked in water.
- 2. Dry with a soft cloth.

Damage caused by any improper treatment is not covered by the product warranty. Refer to warranty Conditions.





## **OMEGA SQUARE REMOTE BUTTON**











2











## **OMEGA SQUARE REMOTE BUTTON**











## **OMEGA SQUARE REMOTE BUTTON**









## **OMEGA SQUARE REMOTE BUTTON**











## **OMEGA SQUARE REMOTE BUTTON**









## **OMEGA SQUARE REMOTE BUTTON**









## **OMEGA SQUARE REMOTE BUTTON**









## **OMEGA SQUARE REMOTE BUTTON**







## **OMEGA SQUARE REMOTE BUTTON**









## **OMEGA SQUARE REMOTE BUTTON**













## **OMEGA SQUARE REMOTE BUTTON**









## **OMEGA SQUARE REMOTE BUTTON**









## **OMEGA SQUARE REMOTE BUTTON**













## **OMEGA SQUARE REMOTE BUTTON**











## **OMEGA SQUARE REMOTE BUTTON**