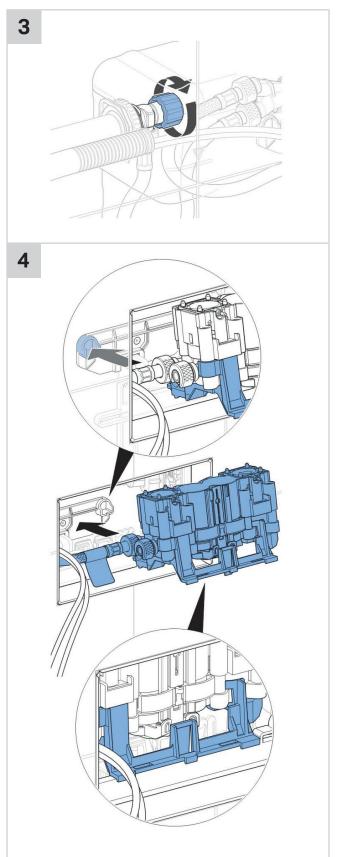

sive cleaners that contain chlorine, are acidic, abrasive or corrosive. Only use water and a mild cleaning agent.

- 1. Clean the unit with a soft cloth soaked in water.
- 2. Dry with a soft cloth.

Damage caused by any improper treatment is not covered by the product warranty. Refer to warranty Conditions.





## **OMEGA SQUARE REMOTE BUTTON**











2











## **OMEGA SQUARE REMOTE BUTTON**











## **OMEGA SQUARE REMOTE BUTTON**









## **OMEGA SQUARE REMOTE BUTTON**











## **OMEGA SQUARE REMOTE BUTTON**









## **OMEGA SQUARE REMOTE BUTTON**









## **OMEGA SQUARE REMOTE BUTTON**









## **OMEGA SQUARE REMOTE BUTTON**







## **OMEGA SQUARE REMOTE BUTTON**









## **OMEGA SQUARE REMOTE BUTTON**













## **OMEGA SQUARE REMOTE BUTTON**









## **OMEGA SQUARE REMOTE BUTTON**









## **OMEGA SQUARE REMOTE BUTTON**













## **OMEGA SQUARE REMOTE BUTTON**











## **OMEGA SQUARE REMOTE BUTTON**