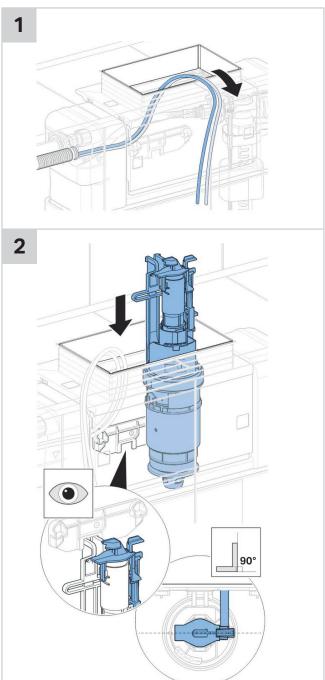

ms







D/F Brushed SS D/F White Glass D/F Black Glass 1811556 1811557 1811558

#### **CLEANING INSTRUCTIONS**

You have selected a Geberit product with a high-grade surface. Please follow the cleaning instructions so that your Geberit product will give you many years of pleasure.

Never use aggressive cleaners that contain chlorine, are acidic, abrasive or corrosive. Only use water and a mild cleaning agent.

- 1. Clean the unit with a soft cloth soaked in water.
- 2. Dry with a soft cloth.

Damage caused by any improper treatment is not covered by the product warranty. Refer to warranty Conditions.





## **OMEGA SQUARE REMOTE BUTTON**











2











## **OMEGA SQUARE REMOTE BUTTON**











## **OMEGA SQUARE REMOTE BUTTON**









## **OMEGA SQUARE REMOTE BUTTON**











## **OMEGA SQUARE REMOTE BUTTON**









## **OMEGA SQUARE REMOTE BUTTON**









## **OMEGA SQUARE REMOTE BUTTON**









## **OMEGA SQUARE REMOTE BUTTON**







## **OMEGA SQUARE REMOTE BUTTON**









## **OMEGA SQUARE REMOTE BUTTON**













## **OMEGA SQUARE REMOTE BUTTON**









## **OMEGA SQUARE REMOTE BUTTON**









## **OMEGA SQUARE REMOTE BUTTON**













## **OMEGA SQUARE REMOTE BUTTON**











## **OMEGA SQUARE REMOTE BUTTON**