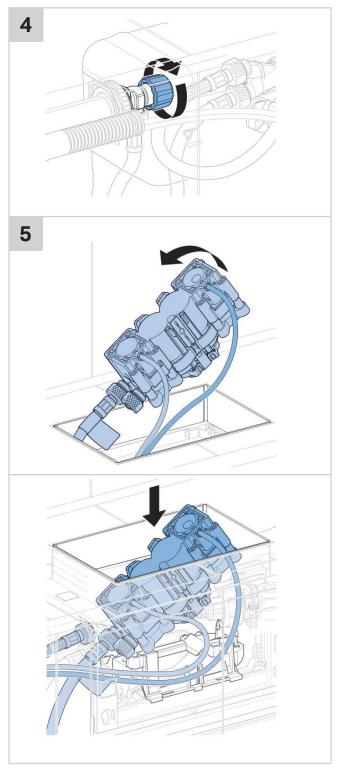

cted a Geberit product with a high-grade surface. Please follow the cleaning instructions so that your Geberit product will give you many years of pleasure.

Never use aggressive cleaners that contain chlorine, are acidic, abrasive or corrosive. Only use water and a mild cleaning agent.

- 1. Clean the unit with a soft cloth soaked in water.
- 2. Dry with a soft cloth.

Damage caused by any improper treatment is not covered by the product warranty. Refer to warranty Conditions.





## **OMEGA SQUARE REMOTE BUTTON**











2











## **OMEGA SQUARE REMOTE BUTTON**











## **OMEGA SQUARE REMOTE BUTTON**









## **OMEGA SQUARE REMOTE BUTTON**











## **OMEGA SQUARE REMOTE BUTTON**









## **OMEGA SQUARE REMOTE BUTTON**









## **OMEGA SQUARE REMOTE BUTTON**









## **OMEGA SQUARE REMOTE BUTTON**







## **OMEGA SQUARE REMOTE BUTTON**









## **OMEGA SQUARE REMOTE BUTTON**













## **OMEGA SQUARE REMOTE BUTTON**









## **OMEGA SQUARE REMOTE BUTTON**









## **OMEGA SQUARE REMOTE BUTTON**













## **OMEGA SQUARE REMOTE BUTTON**











## **OMEGA SQUARE REMOTE BUTTON**