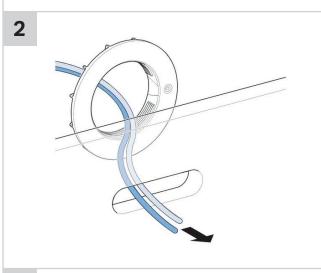

a mild cleaning agent.

- 1. Clean the unit with a soft cloth soaked in water.
- 2. Dry with a soft cloth.

Damage caused by any improper treatment is not covered by the product warranty. Refer to warranty Conditions.





## **OMEGA SQUARE REMOTE BUTTON**











2











## **OMEGA SQUARE REMOTE BUTTON**











## **OMEGA SQUARE REMOTE BUTTON**









## **OMEGA SQUARE REMOTE BUTTON**











## **OMEGA SQUARE REMOTE BUTTON**









## **OMEGA SQUARE REMOTE BUTTON**









## **OMEGA SQUARE REMOTE BUTTON**









## **OMEGA SQUARE REMOTE BUTTON**







## **OMEGA SQUARE REMOTE BUTTON**









## **OMEGA SQUARE REMOTE BUTTON**













## **OMEGA SQUARE REMOTE BUTTON**









## **OMEGA SQUARE REMOTE BUTTON**









## **OMEGA SQUARE REMOTE BUTTON**













## **OMEGA SQUARE REMOTE BUTTON**











## **OMEGA SQUARE REMOTE BUTTON**