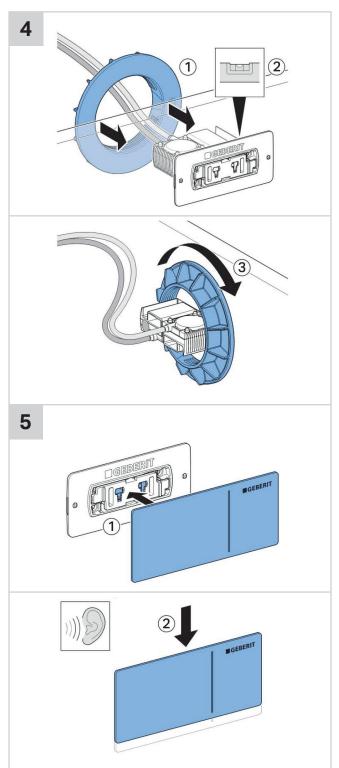

t with a soft cloth soaked in water.
- 2. Dry with a soft cloth.

Damage caused by any improper treatment is not covered by the product warranty. Refer to warranty Conditions.





## **OMEGA SQUARE REMOTE BUTTON**











2











## **OMEGA SQUARE REMOTE BUTTON**











## **OMEGA SQUARE REMOTE BUTTON**









## **OMEGA SQUARE REMOTE BUTTON**











## **OMEGA SQUARE REMOTE BUTTON**









## **OMEGA SQUARE REMOTE BUTTON**









## **OMEGA SQUARE REMOTE BUTTON**









## **OMEGA SQUARE REMOTE BUTTON**







## **OMEGA SQUARE REMOTE BUTTON**









## **OMEGA SQUARE REMOTE BUTTON**













## **OMEGA SQUARE REMOTE BUTTON**









## **OMEGA SQUARE REMOTE BUTTON**









## **OMEGA SQUARE REMOTE BUTTON**













## **OMEGA SQUARE REMOTE BUTTON**











## **OMEGA SQUARE REMOTE BUTTON**