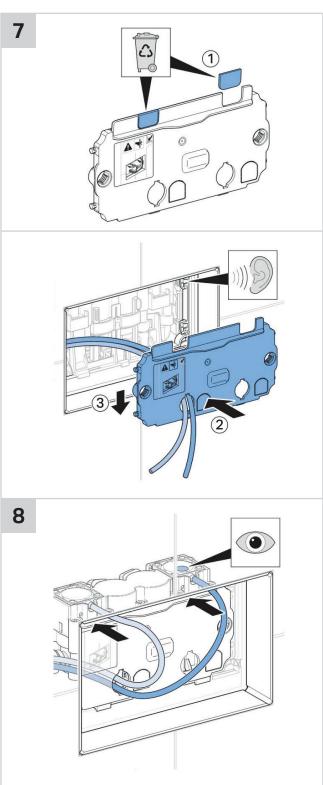

ic, abrasive or corrosive. Only use water and a mild cleaning agent.

- 1. Clean the unit with a soft cloth soaked in water.
- 2. Dry with a soft cloth.

Damage caused by any improper treatment is not covered by the product warranty. Refer to warranty Conditions.





## **OMEGA SQUARE REMOTE BUTTON**











2











## **OMEGA SQUARE REMOTE BUTTON**











## **OMEGA SQUARE REMOTE BUTTON**









## **OMEGA SQUARE REMOTE BUTTON**











## **OMEGA SQUARE REMOTE BUTTON**









## **OMEGA SQUARE REMOTE BUTTON**









## **OMEGA SQUARE REMOTE BUTTON**









## **OMEGA SQUARE REMOTE BUTTON**







## **OMEGA SQUARE REMOTE BUTTON**









## **OMEGA SQUARE REMOTE BUTTON**













## **OMEGA SQUARE REMOTE BUTTON**









## **OMEGA SQUARE REMOTE BUTTON**









## **OMEGA SQUARE REMOTE BUTTON**













## **OMEGA SQUARE REMOTE BUTTON**











## **OMEGA SQUARE REMOTE BUTTON**