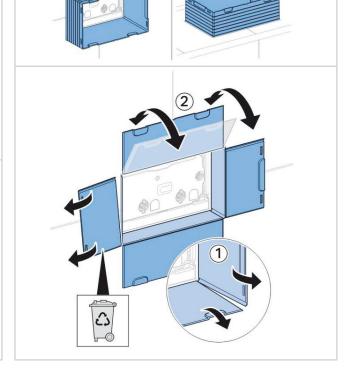

|
| Technical Support   | 1800 Geberit                           |



To see the complete GEBERIT range go to www.reece.com.au/bathrooms







D/F Brushed SS D/F White Glass D/F Black Glass 1811556 1811557 1811558

#### **CLEANING INSTRUCTIONS**

You have selected a Geberit product with a high-grade surface. Please follow the cleaning instructions so that your Geberit product will give you many years of pleasure.

Never use aggressive cleaners that contain chlorine, are acidic, abrasive or corrosive. Only use water and a mild cleaning agent.

- 1. Clean the unit with a soft cloth soaked in water.
- 2. Dry with a soft cloth.

Damage caused by any improper treatment is not covered by the product warranty. Refer to warranty Conditions.





## **OMEGA SQUARE REMOTE BUTTON**











2











## **OMEGA SQUARE REMOTE BUTTON**











## **OMEGA SQUARE REMOTE BUTTON**









## **OMEGA SQUARE REMOTE BUTTON**











## **OMEGA SQUARE REMOTE BUTTON**









## **OMEGA SQUARE REMOTE BUTTON**









## **OMEGA SQUARE REMOTE BUTTON**









## **OMEGA SQUARE REMOTE BUTTON**







## **OMEGA SQUARE REMOTE BUTTON**









## **OMEGA SQUARE REMOTE BUTTON**













## **OMEGA SQUARE REMOTE BUTTON**









## **OMEGA SQUARE REMOTE BUTTON**









## **OMEGA SQUARE REMOTE BUTTON**













## **OMEGA SQUARE REMOTE BUTTON**











## **OMEGA SQUARE REMOTE BUTTON**