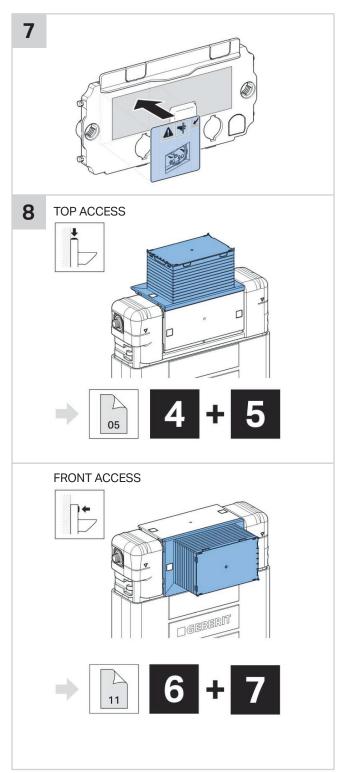

hrooms







D/F Brushed SS D/F White Glass D/F Black Glass 1811556 1811557 1811558

#### **CLEANING INSTRUCTIONS**

You have selected a Geberit product with a high-grade surface. Please follow the cleaning instructions so that your Geberit product will give you many years of pleasure.

Never use aggressive cleaners that contain chlorine, are acidic, abrasive or corrosive. Only use water and a mild cleaning agent.

- 1. Clean the unit with a soft cloth soaked in water.
- 2. Dry with a soft cloth.

Damage caused by any improper treatment is not covered by the product warranty. Refer to warranty Conditions.





## **OMEGA SQUARE REMOTE BUTTON**











2











## **OMEGA SQUARE REMOTE BUTTON**











## **OMEGA SQUARE REMOTE BUTTON**









## **OMEGA SQUARE REMOTE BUTTON**











## **OMEGA SQUARE REMOTE BUTTON**









## **OMEGA SQUARE REMOTE BUTTON**









## **OMEGA SQUARE REMOTE BUTTON**









## **OMEGA SQUARE REMOTE BUTTON**







## **OMEGA SQUARE REMOTE BUTTON**









## **OMEGA SQUARE REMOTE BUTTON**













## **OMEGA SQUARE REMOTE BUTTON**









## **OMEGA SQUARE REMOTE BUTTON**









## **OMEGA SQUARE REMOTE BUTTON**













## **OMEGA SQUARE REMOTE BUTTON**











## **OMEGA SQUARE REMOTE BUTTON**