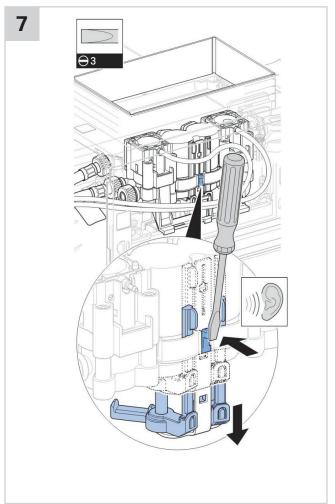

rface. Please follow the cleaning instructions so that your Geberit product will give you many years of pleasure.

Never use aggressive cleaners that contain chlorine, are acidic, abrasive or corrosive. Only use water and a mild cleaning agent.

- 1. Clean the unit with a soft cloth soaked in water.
- 2. Dry with a soft cloth.

Damage caused by any improper treatment is not covered by the product warranty. Refer to warranty Conditions.





## **OMEGA SQUARE REMOTE BUTTON**











2











## **OMEGA SQUARE REMOTE BUTTON**











## **OMEGA SQUARE REMOTE BUTTON**









## **OMEGA SQUARE REMOTE BUTTON**











## **OMEGA SQUARE REMOTE BUTTON**









## **OMEGA SQUARE REMOTE BUTTON**









## **OMEGA SQUARE REMOTE BUTTON**









## **OMEGA SQUARE REMOTE BUTTON**







## **OMEGA SQUARE REMOTE BUTTON**









## **OMEGA SQUARE REMOTE BUTTON**













## **OMEGA SQUARE REMOTE BUTTON**









## **OMEGA SQUARE REMOTE BUTTON**









## **OMEGA SQUARE REMOTE BUTTON**













## **OMEGA SQUARE REMOTE BUTTON**











## **OMEGA SQUARE REMOTE BUTTON**