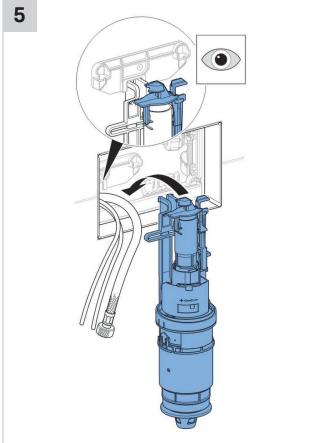

you many years of pleasure.

Never use aggressive cleaners that contain chlorine, are acidic, abrasive or corrosive. Only use water and a mild cleaning agent.

- 1. Clean the unit with a soft cloth soaked in water.
- 2. Dry with a soft cloth.

Damage caused by any improper treatment is not covered by the product warranty. Refer to warranty Conditions.





## **OMEGA SQUARE REMOTE BUTTON**











2











## **OMEGA SQUARE REMOTE BUTTON**











## **OMEGA SQUARE REMOTE BUTTON**









## **OMEGA SQUARE REMOTE BUTTON**











## **OMEGA SQUARE REMOTE BUTTON**









## **OMEGA SQUARE REMOTE BUTTON**









## **OMEGA SQUARE REMOTE BUTTON**









## **OMEGA SQUARE REMOTE BUTTON**







## **OMEGA SQUARE REMOTE BUTTON**









## **OMEGA SQUARE REMOTE BUTTON**













## **OMEGA SQUARE REMOTE BUTTON**









## **OMEGA SQUARE REMOTE BUTTON**









## **OMEGA SQUARE REMOTE BUTTON**













## **OMEGA SQUARE REMOTE BUTTON**











## **OMEGA SQUARE REMOTE BUTTON**