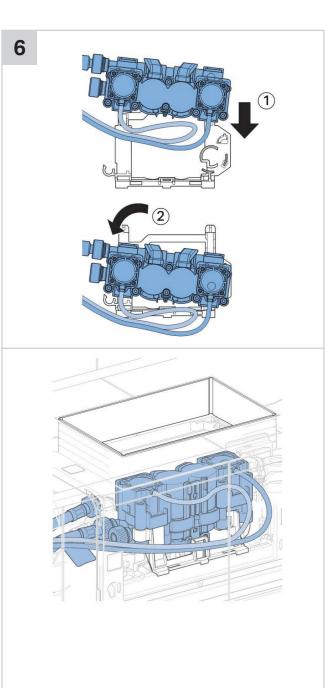

ed a Geberit product with a high-grade surface. Please follow the cleaning instructions so that your Geberit product will give you many years of pleasure.

Never use aggressive cleaners that contain chlorine, are acidic, abrasive or corrosive. Only use water and a mild cleaning agent.

- 1. Clean the unit with a soft cloth soaked in water.
- 2. Dry with a soft cloth.

Damage caused by any improper treatment is not covered by the product warranty. Refer to warranty Conditions.





## **OMEGA SQUARE REMOTE BUTTON**











2











## **OMEGA SQUARE REMOTE BUTTON**











## **OMEGA SQUARE REMOTE BUTTON**









## **OMEGA SQUARE REMOTE BUTTON**











## **OMEGA SQUARE REMOTE BUTTON**









## **OMEGA SQUARE REMOTE BUTTON**









## **OMEGA SQUARE REMOTE BUTTON**









## **OMEGA SQUARE REMOTE BUTTON**







## **OMEGA SQUARE REMOTE BUTTON**









## **OMEGA SQUARE REMOTE BUTTON**













## **OMEGA SQUARE REMOTE BUTTON**









## **OMEGA SQUARE REMOTE BUTTON**









## **OMEGA SQUARE REMOTE BUTTON**













## **OMEGA SQUARE REMOTE BUTTON**











## **OMEGA SQUARE REMOTE BUTTON**