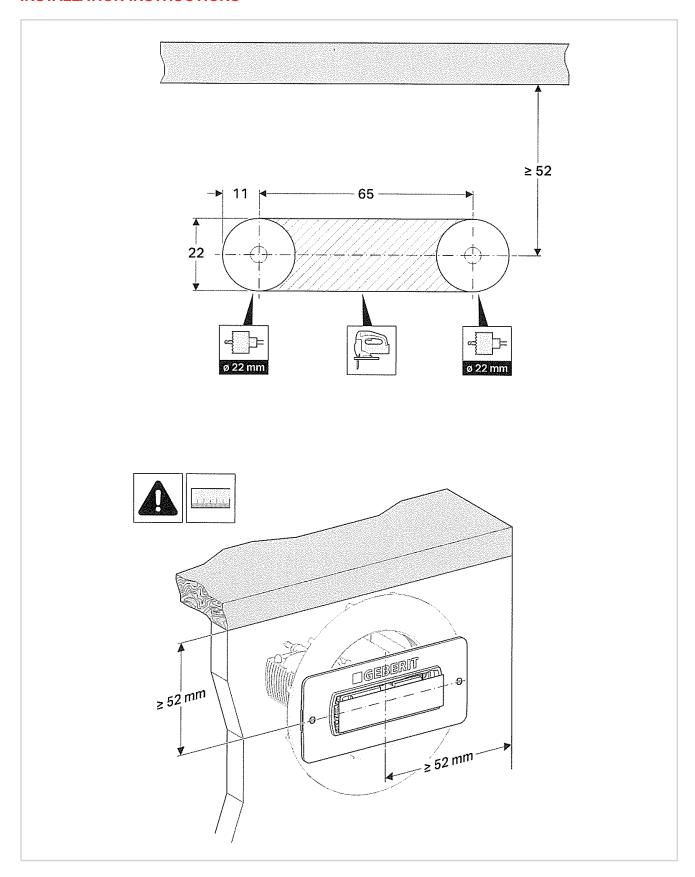

# **OMEGA SQUARE REMOTE BUTTON**

Button cannot be placed in front of the cistern. For remote Installation only. Separate service access is required to service the cistern.

| SPECIFICATIONS      |                                        |
|---------------------|----------------------------------------|
| Recommended use     | Domestic, hotel and commercial         |
| Material            | Metal and Glass                        |
| Colour Availability | Brushed SS, White Glass, Black Glass   |
| Application         | Dual-flush                             |
| Compatibility       | Omega Cistern                          |
| Operation           | Remote – up to 2m from the cistern     |
| Working Pressure    | 100-500 kPa                            |
| Spare Parts         | Guarantee of availability for 25 years |
| Technical Support   | 1800 Geberit                           |