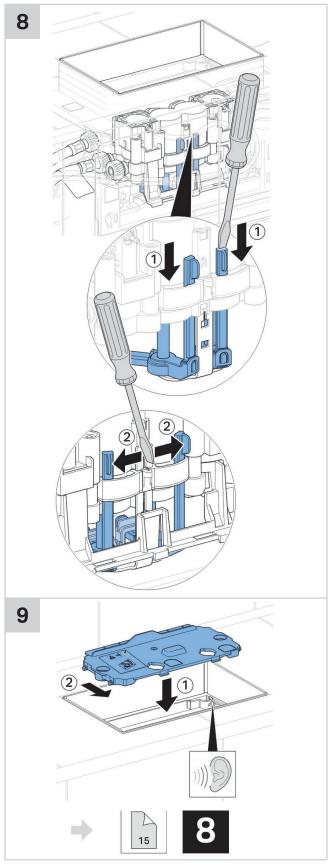

ace. Please follow the cleaning instructions so that your Geberit product will give you many years of pleasure.

Never use aggressive cleaners that contain chlorine, are acidic, abrasive or corrosive. Only use water and a mild cleaning agent.

- 1. Clean the unit with a soft cloth soaked in water.
- 2. Dry with a soft cloth.

Damage caused by any improper treatment is not covered by the product warranty. Refer to warranty Conditions.





## **OMEGA SQUARE REMOTE BUTTON**











2











## **OMEGA SQUARE REMOTE BUTTON**











## **OMEGA SQUARE REMOTE BUTTON**









## **OMEGA SQUARE REMOTE BUTTON**











## **OMEGA SQUARE REMOTE BUTTON**









## **OMEGA SQUARE REMOTE BUTTON**









## **OMEGA SQUARE REMOTE BUTTON**









## **OMEGA SQUARE REMOTE BUTTON**







## **OMEGA SQUARE REMOTE BUTTON**









## **OMEGA SQUARE REMOTE BUTTON**













## **OMEGA SQUARE REMOTE BUTTON**









## **OMEGA SQUARE REMOTE BUTTON**









## **OMEGA SQUARE REMOTE BUTTON**













## **OMEGA SQUARE REMOTE BUTTON**











## **OMEGA SQUARE REMOTE BUTTON**