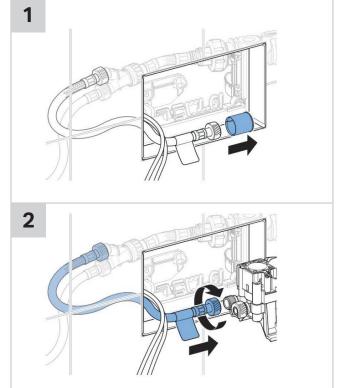

many years of pleasure.

Never use aggressive cleaners that contain chlorine, are acidic, abrasive or corrosive. Only use water and a mild cleaning agent.

- 1. Clean the unit with a soft cloth soaked in water.
- 2. Dry with a soft cloth.

Damage caused by any improper treatment is not covered by the product warranty. Refer to warranty Conditions.





## **OMEGA SQUARE REMOTE BUTTON**











2











## **OMEGA SQUARE REMOTE BUTTON**











## **OMEGA SQUARE REMOTE BUTTON**









## **OMEGA SQUARE REMOTE BUTTON**











## **OMEGA SQUARE REMOTE BUTTON**









## **OMEGA SQUARE REMOTE BUTTON**









## **OMEGA SQUARE REMOTE BUTTON**









## **OMEGA SQUARE REMOTE BUTTON**







## **OMEGA SQUARE REMOTE BUTTON**









## **OMEGA SQUARE REMOTE BUTTON**













## **OMEGA SQUARE REMOTE BUTTON**









## **OMEGA SQUARE REMOTE BUTTON**









## **OMEGA SQUARE REMOTE BUTTON**













## **OMEGA SQUARE REMOTE BUTTON**











## **OMEGA SQUARE REMOTE BUTTON**