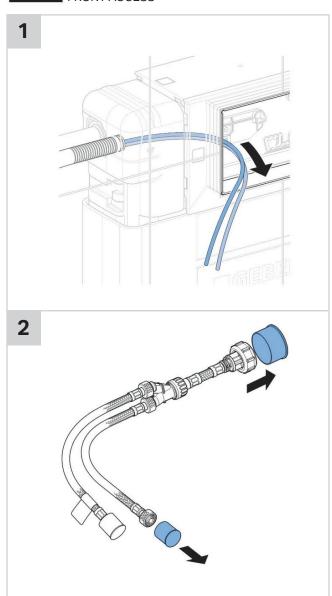

ons so that your Geberit product will give you many years of pleasure.

Never use aggressive cleaners that contain chlorine, are acidic, abrasive or corrosive. Only use water and a mild cleaning agent.

- 1. Clean the unit with a soft cloth soaked in water.
- 2. Dry with a soft cloth.

Damage caused by any improper treatment is not covered by the product warranty. Refer to warranty Conditions.





## **OMEGA SQUARE REMOTE BUTTON**











2











## **OMEGA SQUARE REMOTE BUTTON**











## **OMEGA SQUARE REMOTE BUTTON**









## **OMEGA SQUARE REMOTE BUTTON**











## **OMEGA SQUARE REMOTE BUTTON**









## **OMEGA SQUARE REMOTE BUTTON**









## **OMEGA SQUARE REMOTE BUTTON**









## **OMEGA SQUARE REMOTE BUTTON**







## **OMEGA SQUARE REMOTE BUTTON**









## **OMEGA SQUARE REMOTE BUTTON**













## **OMEGA SQUARE REMOTE BUTTON**









## **OMEGA SQUARE REMOTE BUTTON**









## **OMEGA SQUARE REMOTE BUTTON**













## **OMEGA SQUARE REMOTE BUTTON**











## **OMEGA SQUARE REMOTE BUTTON**