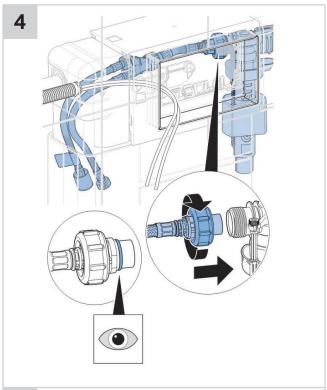

e you many years of pleasure.

Never use aggressive cleaners that contain chlorine, are acidic, abrasive or corrosive. Only use water and a mild cleaning agent.

- 1. Clean the unit with a soft cloth soaked in water.
- 2. Dry with a soft cloth.

Damage caused by any improper treatment is not covered by the product warranty. Refer to warranty Conditions.





## **OMEGA SQUARE REMOTE BUTTON**











2











## **OMEGA SQUARE REMOTE BUTTON**











## **OMEGA SQUARE REMOTE BUTTON**









## **OMEGA SQUARE REMOTE BUTTON**











## **OMEGA SQUARE REMOTE BUTTON**









## **OMEGA SQUARE REMOTE BUTTON**









## **OMEGA SQUARE REMOTE BUTTON**









## **OMEGA SQUARE REMOTE BUTTON**







## **OMEGA SQUARE REMOTE BUTTON**









## **OMEGA SQUARE REMOTE BUTTON**













## **OMEGA SQUARE REMOTE BUTTON**









## **OMEGA SQUARE REMOTE BUTTON**









## **OMEGA SQUARE REMOTE BUTTON**













## **OMEGA SQUARE REMOTE BUTTON**











## **OMEGA SQUARE REMOTE BUTTON**