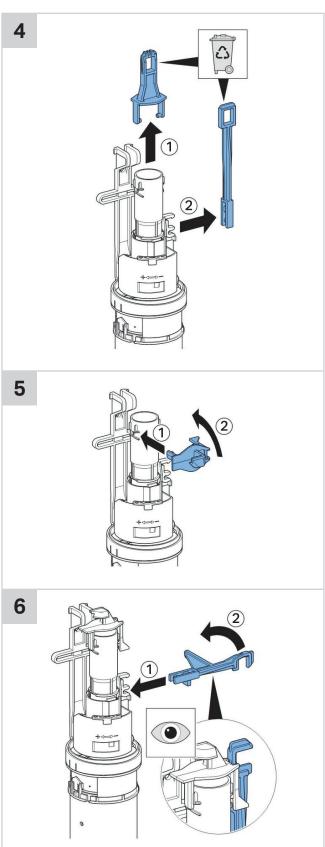

GEBERIT range go to www.reece.com.au/bathrooms







D/F Brushed SS D/F White Glass D/F Black Glass 1811556 1811557 1811558

#### **CLEANING INSTRUCTIONS**

You have selected a Geberit product with a high-grade surface. Please follow the cleaning instructions so that your Geberit product will give you many years of pleasure.

Never use aggressive cleaners that contain chlorine, are acidic, abrasive or corrosive. Only use water and a mild cleaning agent.

- 1. Clean the unit with a soft cloth soaked in water.
- 2. Dry with a soft cloth.

Damage caused by any improper treatment is not covered by the product warranty. Refer to warranty Conditions.





## **OMEGA SQUARE REMOTE BUTTON**











2











## **OMEGA SQUARE REMOTE BUTTON**











## **OMEGA SQUARE REMOTE BUTTON**









## **OMEGA SQUARE REMOTE BUTTON**











## **OMEGA SQUARE REMOTE BUTTON**









## **OMEGA SQUARE REMOTE BUTTON**









## **OMEGA SQUARE REMOTE BUTTON**









## **OMEGA SQUARE REMOTE BUTTON**







## **OMEGA SQUARE REMOTE BUTTON**









## **OMEGA SQUARE REMOTE BUTTON**













## **OMEGA SQUARE REMOTE BUTTON**









## **OMEGA SQUARE REMOTE BUTTON**









## **OMEGA SQUARE REMOTE BUTTON**













## **OMEGA SQUARE REMOTE BUTTON**











## **OMEGA SQUARE REMOTE BUTTON**