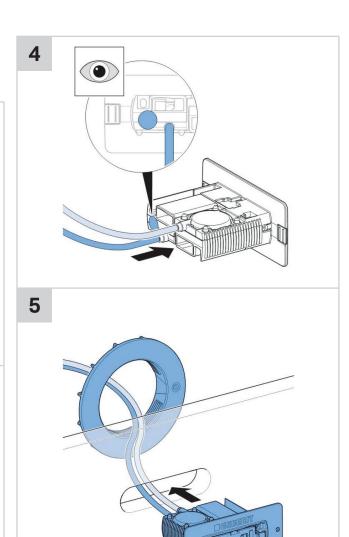

ild cleaning agent.

- 1. Clean the unit with a soft cloth soaked in water.
- 2. Dry with a soft cloth.

Damage caused by any improper treatment is not covered by the product warranty. Refer to warranty Conditions.





## **OMEGA SQUARE REMOTE BUTTON**











2











## **OMEGA SQUARE REMOTE BUTTON**











## **OMEGA SQUARE REMOTE BUTTON**









## **OMEGA SQUARE REMOTE BUTTON**











## **OMEGA SQUARE REMOTE BUTTON**









## **OMEGA SQUARE REMOTE BUTTON**









## **OMEGA SQUARE REMOTE BUTTON**









## **OMEGA SQUARE REMOTE BUTTON**







## **OMEGA SQUARE REMOTE BUTTON**









## **OMEGA SQUARE REMOTE BUTTON**













## **OMEGA SQUARE REMOTE BUTTON**









## **OMEGA SQUARE REMOTE BUTTON**









## **OMEGA SQUARE REMOTE BUTTON**













## **OMEGA SQUARE REMOTE BUTTON**











## **OMEGA SQUARE REMOTE BUTTON**