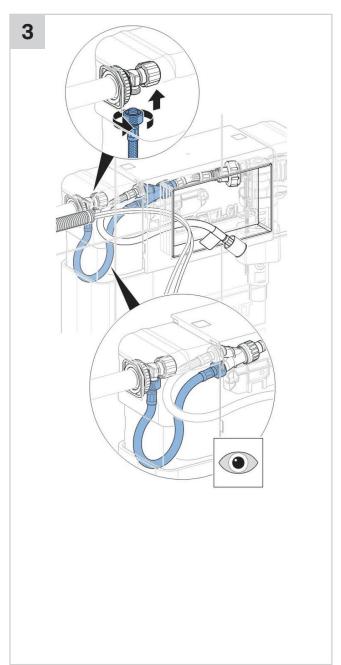

s so that your Geberit product will give you many years of pleasure.

Never use aggressive cleaners that contain chlorine, are acidic, abrasive or corrosive. Only use water and a mild cleaning agent.

- 1. Clean the unit with a soft cloth soaked in water.
- 2. Dry with a soft cloth.

Damage caused by any improper treatment is not covered by the product warranty. Refer to warranty Conditions.





## **OMEGA SQUARE REMOTE BUTTON**











2











## **OMEGA SQUARE REMOTE BUTTON**











## **OMEGA SQUARE REMOTE BUTTON**









## **OMEGA SQUARE REMOTE BUTTON**











## **OMEGA SQUARE REMOTE BUTTON**









## **OMEGA SQUARE REMOTE BUTTON**









## **OMEGA SQUARE REMOTE BUTTON**









## **OMEGA SQUARE REMOTE BUTTON**







## **OMEGA SQUARE REMOTE BUTTON**









## **OMEGA SQUARE REMOTE BUTTON**













## **OMEGA SQUARE REMOTE BUTTON**









## **OMEGA SQUARE REMOTE BUTTON**









## **OMEGA SQUARE REMOTE BUTTON**













## **OMEGA SQUARE REMOTE BUTTON**











## **OMEGA SQUARE REMOTE BUTTON**