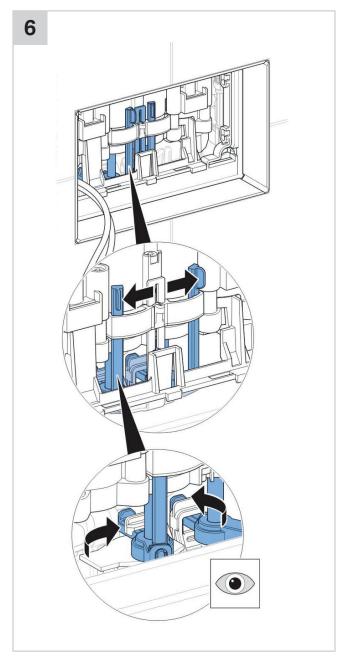

idic, abrasive or corrosive. Only use water and a mild cleaning agent.

- 1. Clean the unit with a soft cloth soaked in water.
- 2. Dry with a soft cloth.

Damage caused by any improper treatment is not covered by the product warranty. Refer to warranty Conditions.





## **OMEGA SQUARE REMOTE BUTTON**











2











## **OMEGA SQUARE REMOTE BUTTON**











## **OMEGA SQUARE REMOTE BUTTON**









## **OMEGA SQUARE REMOTE BUTTON**











## **OMEGA SQUARE REMOTE BUTTON**









## **OMEGA SQUARE REMOTE BUTTON**









## **OMEGA SQUARE REMOTE BUTTON**









## **OMEGA SQUARE REMOTE BUTTON**







## **OMEGA SQUARE REMOTE BUTTON**









## **OMEGA SQUARE REMOTE BUTTON**













## **OMEGA SQUARE REMOTE BUTTON**









## **OMEGA SQUARE REMOTE BUTTON**









## **OMEGA SQUARE REMOTE BUTTON**













## **OMEGA SQUARE REMOTE BUTTON**











## **OMEGA SQUARE REMOTE BUTTON**