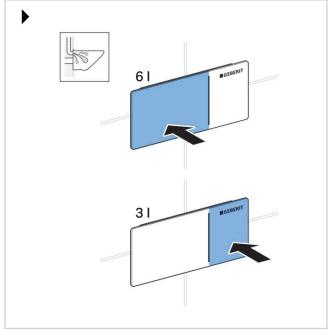

#### **CLEANING INSTRUCTIONS**

You have selected a Geberit product with a high-grade surface. Please follow the cleaning instructions so that your Geberit product will give you many years of pleasure.

Never use aggressive cleaners that contain chlorine, are acidic, abrasive or corrosive. Only use water and a mild cleaning agent.

- 1. Clean the unit with a soft cloth soaked in water.
- 2. Dry with a soft cloth.

Damage caused by any improper treatment is not covered by the product warranty. Refer to warranty Conditions.