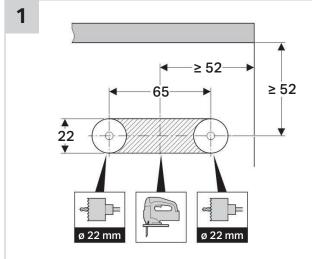

# **OMEGA SQUARE REMOTE BUTTON**

Button cannot be placed in front of the cistern. For remote Installation only. Separate service access is required to service the cistern.

| SPECIFICATIONS      |                                        |
|---------------------|----------------------------------------|
| Recommended use     | Domestic, hotel and commercial         |
| Material            | Metal and Glass                        |
| Colour Availability | Brushed SS, White Glass, Black Glass   |
| Application         | Dual-flush                             |
| Compatibility       | Omega Cistern                          |
| Operation           | Remote – up to 2m from the cistern     |
| Working Pressure    | 100-500 kPa                            |
| Spare Parts         | Guarantee of availability for 25 years |
| Technical Support   | 1800 Geberit                           |