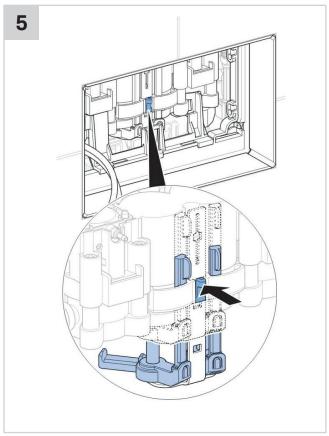

ve cleaners that contain chlorine, are acidic, abrasive or corrosive. Only use water and a mild cleaning agent.

- 1. Clean the unit with a soft cloth soaked in water.
- 2. Dry with a soft cloth.

Damage caused by any improper treatment is not covered by the product warranty. Refer to warranty Conditions.





## **OMEGA SQUARE REMOTE BUTTON**











2











## **OMEGA SQUARE REMOTE BUTTON**











## **OMEGA SQUARE REMOTE BUTTON**









## **OMEGA SQUARE REMOTE BUTTON**











## **OMEGA SQUARE REMOTE BUTTON**









## **OMEGA SQUARE REMOTE BUTTON**









## **OMEGA SQUARE REMOTE BUTTON**









## **OMEGA SQUARE REMOTE BUTTON**







## **OMEGA SQUARE REMOTE BUTTON**









## **OMEGA SQUARE REMOTE BUTTON**













## **OMEGA SQUARE REMOTE BUTTON**









## **OMEGA SQUARE REMOTE BUTTON**









## **OMEGA SQUARE REMOTE BUTTON**













## **OMEGA SQUARE REMOTE BUTTON**











## **OMEGA SQUARE REMOTE BUTTON**