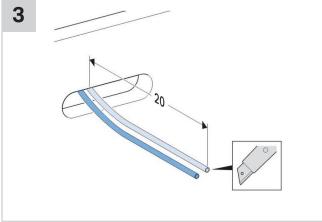

mild cleaning agent.

- 1. Clean the unit with a soft cloth soaked in water.
- 2. Dry with a soft cloth.

Damage caused by any improper treatment is not covered by the product warranty. Refer to warranty Conditions.





## **OMEGA SQUARE REMOTE BUTTON**











2











## **OMEGA SQUARE REMOTE BUTTON**











## **OMEGA SQUARE REMOTE BUTTON**









## **OMEGA SQUARE REMOTE BUTTON**











## **OMEGA SQUARE REMOTE BUTTON**









## **OMEGA SQUARE REMOTE BUTTON**









## **OMEGA SQUARE REMOTE BUTTON**









## **OMEGA SQUARE REMOTE BUTTON**







## **OMEGA SQUARE REMOTE BUTTON**









## **OMEGA SQUARE REMOTE BUTTON**













## **OMEGA SQUARE REMOTE BUTTON**









## **OMEGA SQUARE REMOTE BUTTON**









## **OMEGA SQUARE REMOTE BUTTON**













## **OMEGA SQUARE REMOTE BUTTON**











## **OMEGA SQUARE REMOTE BUTTON**