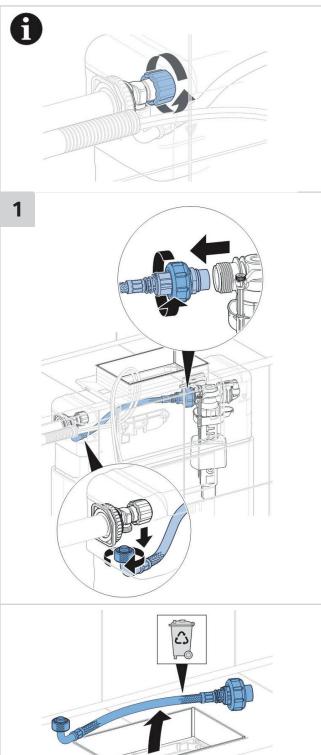

|



To see the complete GEBERIT range go to www.reece.com.au/bathrooms







D/F Brushed SS D/F White Glass D/F Black Glass 1811556 1811557 1811558

#### **CLEANING INSTRUCTIONS**

You have selected a Geberit product with a high-grade surface. Please follow the cleaning instructions so that your Geberit product will give you many years of pleasure.

Never use aggressive cleaners that contain chlorine, are acidic, abrasive or corrosive. Only use water and a mild cleaning agent.

- 1. Clean the unit with a soft cloth soaked in water.
- 2. Dry with a soft cloth.

Damage caused by any improper treatment is not covered by the product warranty. Refer to warranty Conditions.





## **OMEGA SQUARE REMOTE BUTTON**











2











## **OMEGA SQUARE REMOTE BUTTON**











## **OMEGA SQUARE REMOTE BUTTON**









## **OMEGA SQUARE REMOTE BUTTON**











## **OMEGA SQUARE REMOTE BUTTON**









## **OMEGA SQUARE REMOTE BUTTON**









## **OMEGA SQUARE REMOTE BUTTON**









## **OMEGA SQUARE REMOTE BUTTON**







## **OMEGA SQUARE REMOTE BUTTON**









## **OMEGA SQUARE REMOTE BUTTON**













## **OMEGA SQUARE REMOTE BUTTON**









## **OMEGA SQUARE REMOTE BUTTON**









## **OMEGA SQUARE REMOTE BUTTON**













## **OMEGA SQUARE REMOTE BUTTON**











## **OMEGA SQUARE REMOTE BUTTON**