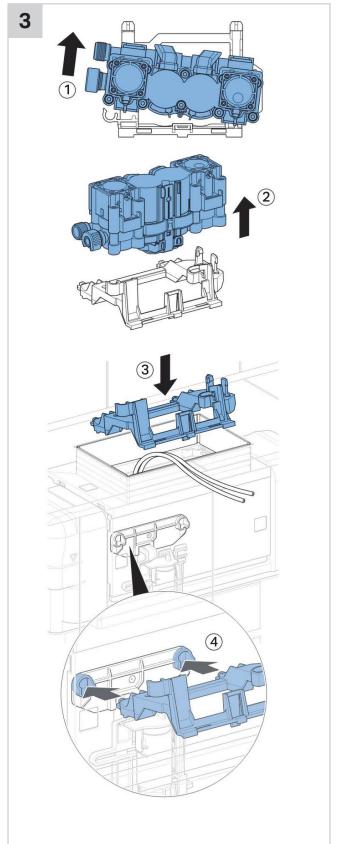

D/F Black Glass 1811556 1811557 1811558

#### **CLEANING INSTRUCTIONS**

You have selected a Geberit product with a high-grade surface. Please follow the cleaning instructions so that your Geberit product will give you many years of pleasure.

Never use aggressive cleaners that contain chlorine, are acidic, abrasive or corrosive. Only use water and a mild cleaning agent.

- 1. Clean the unit with a soft cloth soaked in water.
- 2. Dry with a soft cloth.

Damage caused by any improper treatment is not covered by the product warranty. Refer to warranty Conditions.





## **OMEGA SQUARE REMOTE BUTTON**











2











## **OMEGA SQUARE REMOTE BUTTON**











## **OMEGA SQUARE REMOTE BUTTON**









## **OMEGA SQUARE REMOTE BUTTON**











## **OMEGA SQUARE REMOTE BUTTON**









## **OMEGA SQUARE REMOTE BUTTON**









## **OMEGA SQUARE REMOTE BUTTON**









## **OMEGA SQUARE REMOTE BUTTON**







## **OMEGA SQUARE REMOTE BUTTON**









## **OMEGA SQUARE REMOTE BUTTON**













## **OMEGA SQUARE REMOTE BUTTON**









## **OMEGA SQUARE REMOTE BUTTON**









## **OMEGA SQUARE REMOTE BUTTON**













## **OMEGA SQUARE REMOTE BUTTON**











## **OMEGA SQUARE REMOTE BUTTON**