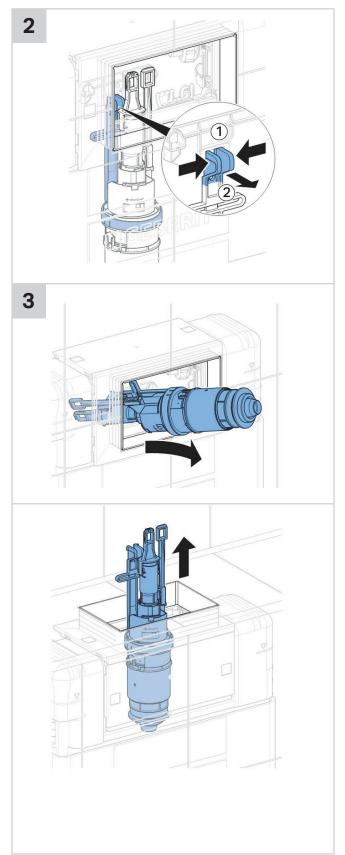

te GEBERIT range go to www.reece.com.au/bathrooms







D/F Brushed SS D/F White Glass D/F Black Glass 1811556 1811557 1811558

#### **CLEANING INSTRUCTIONS**

You have selected a Geberit product with a high-grade surface. Please follow the cleaning instructions so that your Geberit product will give you many years of pleasure.

Never use aggressive cleaners that contain chlorine, are acidic, abrasive or corrosive. Only use water and a mild cleaning agent.

- 1. Clean the unit with a soft cloth soaked in water.
- 2. Dry with a soft cloth.

Damage caused by any improper treatment is not covered by the product warranty. Refer to warranty Conditions.





## **OMEGA SQUARE REMOTE BUTTON**











2











## **OMEGA SQUARE REMOTE BUTTON**











## **OMEGA SQUARE REMOTE BUTTON**









## **OMEGA SQUARE REMOTE BUTTON**











## **OMEGA SQUARE REMOTE BUTTON**









## **OMEGA SQUARE REMOTE BUTTON**









## **OMEGA SQUARE REMOTE BUTTON**









## **OMEGA SQUARE REMOTE BUTTON**







## **OMEGA SQUARE REMOTE BUTTON**









## **OMEGA SQUARE REMOTE BUTTON**













## **OMEGA SQUARE REMOTE BUTTON**









## **OMEGA SQUARE REMOTE BUTTON**









## **OMEGA SQUARE REMOTE BUTTON**













## **OMEGA SQUARE REMOTE BUTTON**











## **OMEGA SQUARE REMOTE BUTTON**