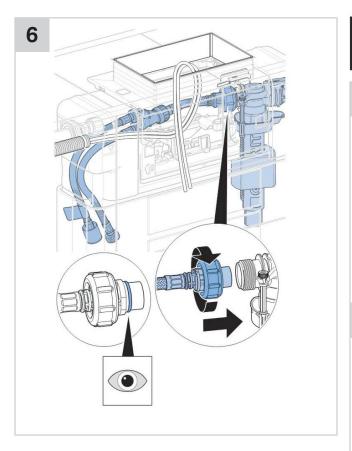

## **CLEANING INSTRUCTIONS**

You have selected a Geberit product with a high-grade surface. Please follow the cleaning instructions so that your Geberit product will give you many years of pleasure.

Never use aggressive cleaners that contain chlorine, are acidic, abrasive or corrosive. Only use water and a mild cleaning agent.

- 1. Clean the unit with a soft cloth soaked in water.
- 2. Dry with a soft cloth.

Damage caused by any improper treatment is not covered by the product warranty. Refer to warranty Conditions.





## **OMEGA SQUARE REMOTE BUTTON**











2











## **OMEGA SQUARE REMOTE BUTTON**











## **OMEGA SQUARE REMOTE BUTTON**









## **OMEGA SQUARE REMOTE BUTTON**











## **OMEGA SQUARE REMOTE BUTTON**









## **OMEGA SQUARE REMOTE BUTTON**









## **OMEGA SQUARE REMOTE BUTTON**









## **OMEGA SQUARE REMOTE BUTTON**







## **OMEGA SQUARE REMOTE BUTTON**









## **OMEGA SQUARE REMOTE BUTTON**













## **OMEGA SQUARE REMOTE BUTTON**









## **OMEGA SQUARE REMOTE BUTTON**









## **OMEGA SQUARE REMOTE BUTTON**













## **OMEGA SQUARE REMOTE BUTTON**











## **OMEGA SQUARE REMOTE BUTTON**