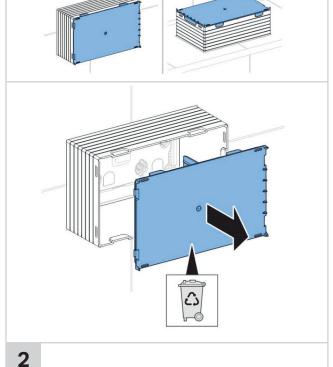

rs |
| Technical Support   | 1800 Geberit                           |



To see the complete GEBERIT range go to www.reece.com.au/bathrooms







D/F Brushed SS D/F White Glass D/F Black Glass 1811556 1811557 1811558

#### **CLEANING INSTRUCTIONS**

You have selected a Geberit product with a high-grade surface. Please follow the cleaning instructions so that your Geberit product will give you many years of pleasure.

Never use aggressive cleaners that contain chlorine, are acidic, abrasive or corrosive. Only use water and a mild cleaning agent.

- 1. Clean the unit with a soft cloth soaked in water.
- 2. Dry with a soft cloth.

Damage caused by any improper treatment is not covered by the product warranty. Refer to warranty Conditions.





## **OMEGA SQUARE REMOTE BUTTON**











2











## **OMEGA SQUARE REMOTE BUTTON**











## **OMEGA SQUARE REMOTE BUTTON**









## **OMEGA SQUARE REMOTE BUTTON**











## **OMEGA SQUARE REMOTE BUTTON**









## **OMEGA SQUARE REMOTE BUTTON**









## **OMEGA SQUARE REMOTE BUTTON**









## **OMEGA SQUARE REMOTE BUTTON**







## **OMEGA SQUARE REMOTE BUTTON**









## **OMEGA SQUARE REMOTE BUTTON**













## **OMEGA SQUARE REMOTE BUTTON**









## **OMEGA SQUARE REMOTE BUTTON**









## **OMEGA SQUARE REMOTE BUTTON**













## **OMEGA SQUARE REMOTE BUTTON**











## **OMEGA SQUARE REMOTE BUTTON**