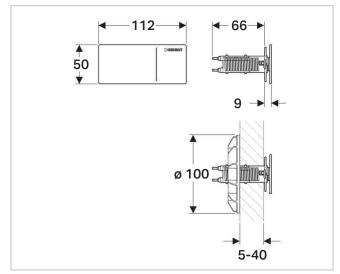

# **OMEGA SQUARE REMOTE BUTTON**

Button cannot be placed in front of the cistern. For remote Installation only. Separate service access is required to service the cistern.

| SPECIFICATIONS      |                                        |
|---------------------|----------------------------------------|
| Recommended use     | Domestic, hotel and commercial         |
| Material            | Metal and Glass                        |
| Colour Availability | Brushed SS, White Glass, Black Glass   |
| Application         | Dual-flush                             |
| Compatibility       | Omega Cistern                          |
| Operation           | Remote – up to 2m from the cistern     |
| Working Pressure    | 100-500 kPa                            |
| Spare Parts         | Guarantee of availability for 25 years |
| Technical Support   | 1800 Geberit                           |

To see the complete GEBERIT range go to www.reece.com.au/bathrooms

D/F Brushed SS D/F White Glass D/F Black Glass 1811556 1811557 1811558