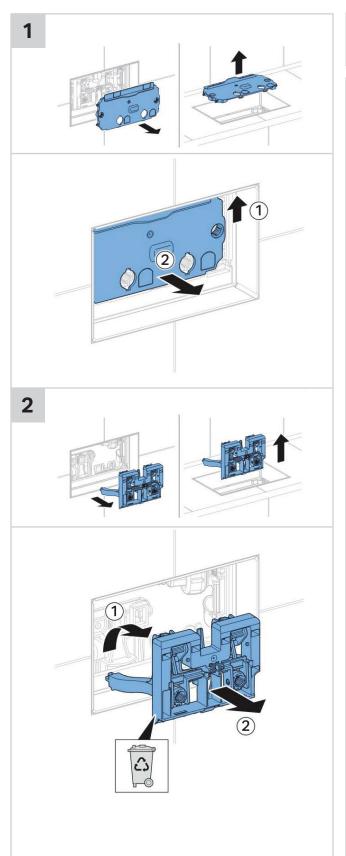

|



To see the complete GEBERIT range go to www.reece.com.au/bathrooms







D/F Brushed SS D/F White Glass D/F Black Glass 1811556 1811557 1811558

#### **CLEANING INSTRUCTIONS**

You have selected a Geberit product with a high-grade surface. Please follow the cleaning instructions so that your Geberit product will give you many years of pleasure.

Never use aggressive cleaners that contain chlorine, are acidic, abrasive or corrosive. Only use water and a mild cleaning agent.

- 1. Clean the unit with a soft cloth soaked in water.
- 2. Dry with a soft cloth.

Damage caused by any improper treatment is not covered by the product warranty. Refer to warranty Conditions.





## **OMEGA SQUARE REMOTE BUTTON**











2











## **OMEGA SQUARE REMOTE BUTTON**











## **OMEGA SQUARE REMOTE BUTTON**









## **OMEGA SQUARE REMOTE BUTTON**











## **OMEGA SQUARE REMOTE BUTTON**









## **OMEGA SQUARE REMOTE BUTTON**









## **OMEGA SQUARE REMOTE BUTTON**









## **OMEGA SQUARE REMOTE BUTTON**







## **OMEGA SQUARE REMOTE BUTTON**









## **OMEGA SQUARE REMOTE BUTTON**













## **OMEGA SQUARE REMOTE BUTTON**









## **OMEGA SQUARE REMOTE BUTTON**









## **OMEGA SQUARE REMOTE BUTTON**













## **OMEGA SQUARE REMOTE BUTTON**











## **OMEGA SQUARE REMOTE BUTTON**