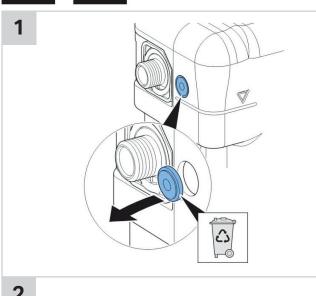

#### **CLEANING INSTRUCTIONS**

You have selected a Geberit product with a high-grade surface. Please follow the cleaning instructions so that your Geberit product will give you many years of pleasure.

Never use aggressive cleaners that contain chlorine, are acidic, abrasive or corrosive. Only use water and a mild cleaning agent.

- 1. Clean the unit with a soft cloth soaked in water.
- 2. Dry with a soft cloth.

Damage caused by any improper treatment is not covered by the product warranty. Refer to warranty Conditions.