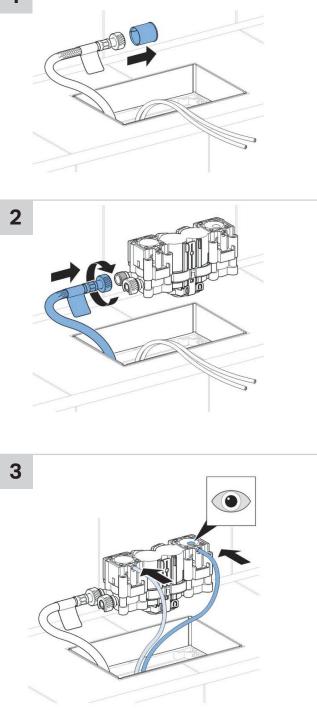

*CLEANING INSTRUCTIONS**

You have selected a Geberit product with a high-grade surface. Please follow the cleaning instructions so that your Geberit product will give you many years of pleasure.

Never use aggressive cleaners that contain chlorine, are acidic, abrasive or corrosive. Only use water and a mild cleaning agent.

- 1. Clean the unit with a soft cloth soaked in water.
- 2. Dry with a soft cloth.

Damage caused by any improper treatment is not covered by the product warranty. Refer to warranty Conditions.





## **OMEGA SQUARE REMOTE BUTTON**











2











## **OMEGA SQUARE REMOTE BUTTON**











## **OMEGA SQUARE REMOTE BUTTON**









## **OMEGA SQUARE REMOTE BUTTON**











## **OMEGA SQUARE REMOTE BUTTON**









## **OMEGA SQUARE REMOTE BUTTON**









## **OMEGA SQUARE REMOTE BUTTON**









## **OMEGA SQUARE REMOTE BUTTON**







## **OMEGA SQUARE REMOTE BUTTON**









## **OMEGA SQUARE REMOTE BUTTON**













## **OMEGA SQUARE REMOTE BUTTON**









## **OMEGA SQUARE REMOTE BUTTON**









## **OMEGA SQUARE REMOTE BUTTON**













## **OMEGA SQUARE REMOTE BUTTON**











## **OMEGA SQUARE REMOTE BUTTON**