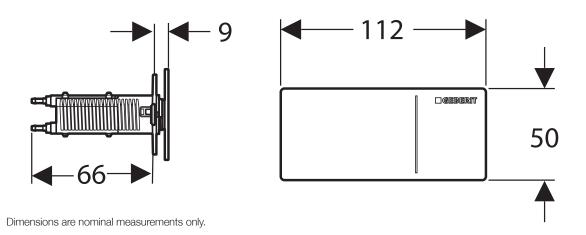

# **OMEGA SQUARE REMOTE BUTTON**

Button cannot be placed in front of the cistern. For remote Installation only. Separate service access is required to service the cistern.

| SPECIFICATIONS      |                                        |
|---------------------|----------------------------------------|
| Recommended use     | Domestic, hotel and commercial         |
| Material            | Metal and Glass                        |
| Colour Availability | Brushed SS, White Glass, Black Glass   |
| Application         | Dual-flush                             |
| Compatibility       | Omega Cistern                          |
| Operation           | Remote – up to 2m from the cistern     |
| Working Pressure    | 100-500 kPa                            |
| Spare Parts         | Guarantee of availability for 25 years |
| Technical Support   | 1800 Geberit                           |