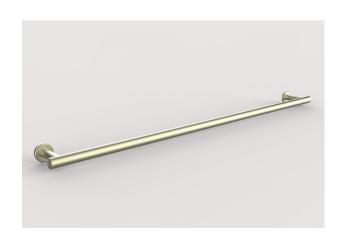

## Mizu Drift Single Towel Rail 900mm Brushed Nickel 9512551

| SPECIFICATIONS                       |                              |
|--------------------------------------|------------------------------|
| Recommended Use                      | Domestic, Hotel & Commercial |
| Colour                               | Brushed Nickel               |
| Material                             | Brass                        |
| WARRANTY                             |                              |
| Replacement Only - Domestic Use      | 10 Years                     |
| Parts Replacement Only               | 12 Months                    |
| Please refer to Warranty Page for fu | II Terms and Conditions      |