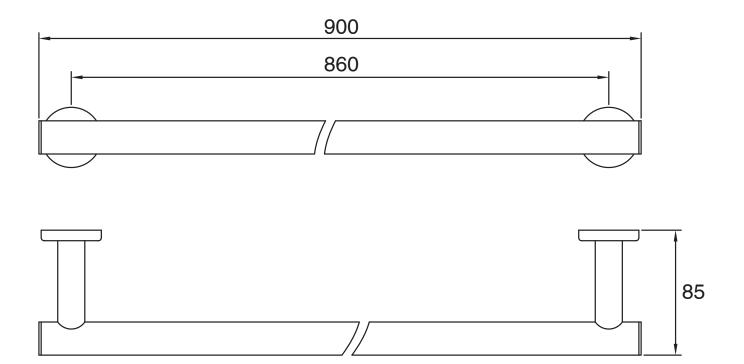

## Mizu Drift Single Towel Rail 900mm Brushed Nickel 9512551

| SPECIFICATIONS                       |                              |
|--------------------------------------|------------------------------|
| Recommended Use                      | Domestic, Hotel & Commercial |
| Colour                               | Brushed Nickel               |
| Material                             | Brass                        |
| WARRANTY                             |                              |
| Replacement Only - Domestic Use      | 10 Years                     |
| Parts Replacement Only               | 12 Months                    |
| Please refer to Warranty Page for fu | II Terms and Conditions      |





Dimensions are nominal measurements only.

## **CLEANING RECOMMENDATIONS:**

We recommend the use of soapy water or approved cleaners. This product should not be cleaned with abrasive materials. Damage caused by any improper treatment is not covered by the product warranty. Refer to Warranty Conditions