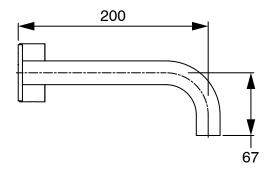

| DR Brass                     |
| Recommended Pressure Range                                  | 150 - 500 kPa as per AS3500  |
| Max Continuous Working Temperature (deg C)                  | 65                           |
| Min Continuous Working Temperature (deg C)                  | 5                            |
| Hot Water Unit Suitability                                  | Storage Tank;Continuous Flow |
| WARRANTY                                                    |                              |
| Warranty - Domestic Use (Years)                             | 15                           |
| Spare Parts & Labour (Years)                                | 1                            |
| Please refer to Warranty Page for full Terms and Conditions |                              |













Dimensions are nominal measurements only.

## **CLEANING RECOMMENDATIONS:**

We recommend the use of soapy water or approved cleaners. This product should not be cleaned with abrasive materials. Damage caused by any improper treatment is not covered by the product warranty. Refer to Warranty Conditions