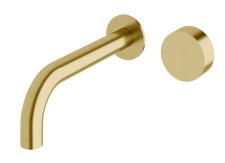

## Milli Pure Progressive Wall Basin Mixer Tap System 200mm PVD Brushed Gold (3 Star) 9510963

| SPECIFICATIONS                                              |                              |
|-------------------------------------------------------------|------------------------------|
| Recommended Use                                             | Domestic;Hotel;Commercial    |
| Colour Finish                                               | Brushed Gold                 |
| Primary Material                                            | DR Brass                     |
| Recommended Pressure Range                                  | 150 - 500 kPa as per AS3500  |
| Max Continuous Working Temperature (deg C)                  | 65                           |
| Min Continuous Working Temperature (deg C)                  | 5                            |
| Hot Water Unit Suitability                                  | Storage Tank;Continuous Flow |
| WARRANTY                                                    |                              |
| Warranty - Domestic Use (Years)                             | 15                           |
| Spare Parts & Labour (Years)                                | 1                            |
| Please refer to Warranty Page for full Terms and Conditions |                              |