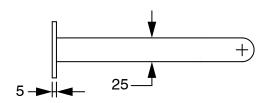

| DR Brass                     |
| Recommended Pressure Range                                  | 150 - 500 kPa as per AS3500  |
| Max Continuous Working Temperature (deg C)                  | 65                           |
| Min Continuous Working Temperature (deg C)                  | 5                            |
| Hot Water Unit Suitability                                  | Storage Tank;Continuous Flow |
| WARRANTY                                                    |                              |
| Warranty - Domestic Use (Years)                             | 15                           |
| Spare Parts & Labour (Years)                                | 1                            |
| Please refer to Warranty Page for full Terms and Conditions |                              |













Dimensions are nominal measurements only.

## **CLEANING RECOMMENDATIONS:**

We recommend the use of soapy water or approved cleaners. This product should not be cleaned with abrasive materials. Damage caused by any improper treatment is not covered by the product warranty. Refer to Warranty Conditions