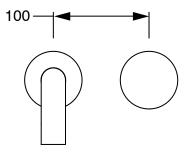

DR Brass                     |
| Recommended Pressure Range                                  | 150 - 500 kPa as per AS3500  |
| Max Continuous Working Temperature (deg C)                  | 65                           |
| Min Continuous Working Temperature (deg C)                  | 5                            |
| Hot Water Unit Suitability                                  | Storage Tank;Continuous Flow |
| WARRANTY                                                    |                              |
| Warranty - Domestic Use (Years)                             | 15                           |
| Spare Parts & Labour (Years)                                | 1                            |
| Please refer to Warranty Page for full Terms and Conditions |                              |













Dimensions are nominal measurements only.

## **CLEANING RECOMMENDATIONS:**

We recommend the use of soapy water or approved cleaners. This product should not be cleaned with abrasive materials. Damage caused by any improper treatment is not covered by the product warranty. Refer to Warranty Conditions