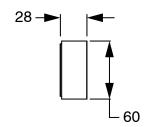

| DR Brass                     |
| Recommended Pressure Range                                  | 150 - 500 kPa as per AS3500  |
| Max Continuous Working Temperature (deg C)                  | 65                           |
| Min Continuous Working Temperature (deg C)                  | 5                            |
| Hot Water Unit Suitability                                  | Storage Tank;Continuous Flow |
| WARRANTY                                                    |                              |
| Warranty - Domestic Use (Years)                             | 15                           |
| Spare Parts & Labour (Years)                                | 1                            |
| Please refer to Warranty Page for full Terms and Conditions |                              |













Dimensions are nominal measurements only.

## **CLEANING RECOMMENDATIONS:**

We recommend the use of soapy water or approved cleaners. This product should not be cleaned with abrasive materials. Damage caused by any improper treatment is not covered by the product warranty. Refer to Warranty Conditions