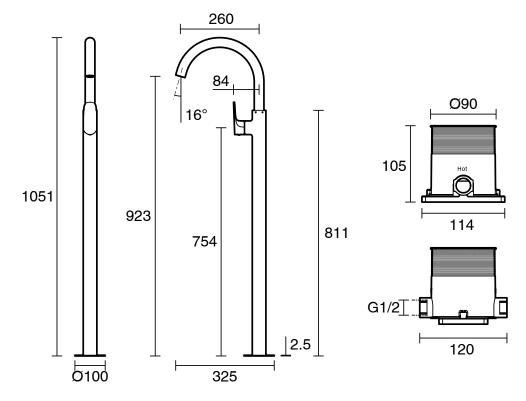

| 150 - 800 kPa                |
| Maximum Continuous Working Temperature                      | 70 deg C                     |
| Suitable for Storage Tank Hot Water                         | Yes                          |
| Suitable for Continuous Flow Hot Water                      | Yes                          |
| Suitable for Gravity Feed Hot Water                         | No                           |
| WARRANTY                                                    |                              |
| Warranty - Domestic Use                                     | 10 Years                     |
| Spare Parts & Labour                                        | 12 Months                    |
| Please refer to Warranty Page for full Terms and Conditions |                              |





Dimensions are nominal measurements only.

## **CLEANING RECOMMENDATIONS:**

We recommend the use of soapy water or approved cleaners. This product should not be cleaned with abrasive materials. Damage caused by any improper treatment is not covered by the product warranty. Refer to Warranty Conditions

Disclaimer: Products in this specification manual must by regulation be installed by licensed and registered trade people. The manufacturer/distributor reserves the right to vary specifications or delete models from their range without prior notification. Dimensions are nominal measurements only. Dimensions and set-outs listed are correct at time of publication however the manufacturer/distributor takes no responsibility for printing errors.

Published 12/10/2023

To see the complete Mizu