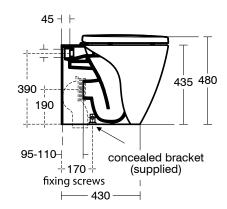

## 355 590

Dimensions are nominal measurements only.

455

| <b>SPECIFICATIONS</b>     |                                                                    |
|---------------------------|--------------------------------------------------------------------|
| Recommended Use           | Domestic, Hotel and Commercial                                     |
| Material                  | Pan: Vitreous China                                                |
|                           | Seat: Urea                                                         |
| Colour                    | Pan: White                                                         |
|                           | Seat: White                                                        |
| Weight                    | Pan: 42kg                                                          |
| Rim Configuration         | Rimless                                                            |
| <b>Bowl Configuration</b> | P Trap                                                             |
|                           | (Converts to S using plastic S-bend provided)                      |
| Set Out                   | P Trap: 190mm,                                                     |
|                           | S Trap: 95mm - 110mm                                               |
| Pan Fixing                | Screwed to floor using brackets (supplied) and bedded with sealant |