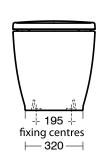

## 355 590

Dimensions are nominal measurements only.

455

| <b>SPECIFICATIONS</b>     |                                                                    |
|---------------------------|--------------------------------------------------------------------|
| Recommended Use           | Domestic, Hotel and Commercial                                     |
| Material                  | Pan: Vitreous China                                                |
|                           | Seat: Urea                                                         |
| Colour                    | Pan: White                                                         |
|                           | Seat: White                                                        |
| Weight                    | Pan: 42kg                                                          |
| Rim Configuration         | Rimless                                                            |
| <b>Bowl Configuration</b> | P Trap                                                             |
|                           | (Converts to S using plastic S-bend provided)                      |
| Set Out                   | P Trap: 190mm,                                                     |
|                           | S Trap: 95mm - 110mm                                               |
| Pan Fixing                | Screwed to floor using brackets (supplied) and bedded with sealant |