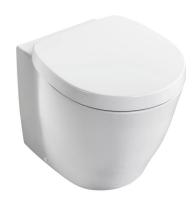

### **ARMITAGE SHANKS** PORTMAN21 XL BACK TO WALL PAN

# ARMITAGE SHANKS PORTMAN21 XL BACK TO WALL PAN