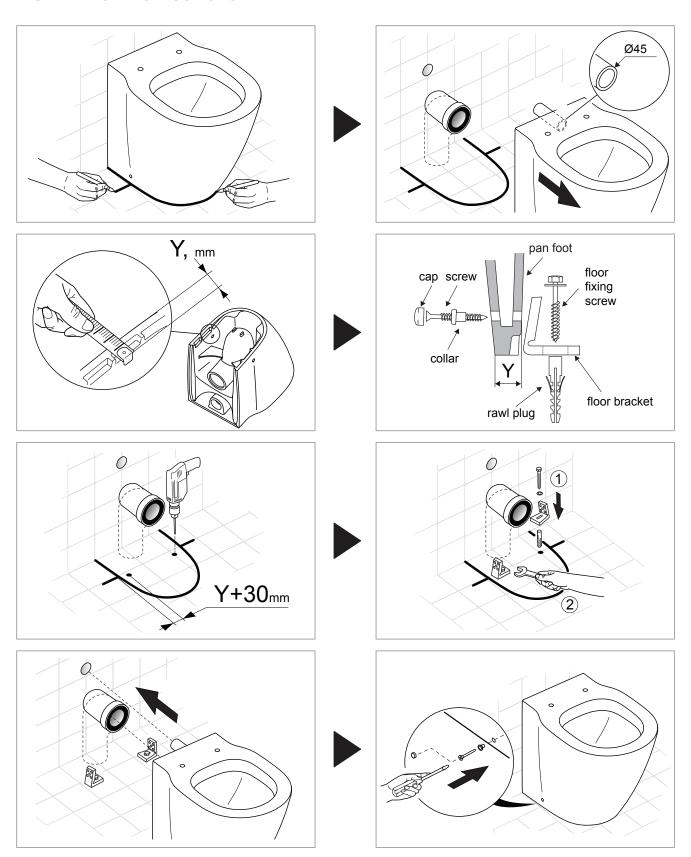

#### **INSTALLATION INSTRUCTIONS**

The installation of the toilet suite shall be in accordance with AS/NZS 3500