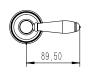

| Matte                                 |
| Material                               | DR Brass                              |
| Recommended Pressure Range             | 150 - 500 kPa                         |
| Maximum Continuous Working Temperature | 80 deg C                              |
| Suitable for Storage Tank Hot Water    | Yes                                   |
| Suitable for Continuous Flow Hot Water | Yes                                   |
| Suitable for Gravity Feed Hot Water    | No                                    |
| WARRANTY                               |                                       |
| Warranty - Domestic Use                | 15 Years                              |
| Spare Parts & Labour                   | 12 Months                             |













Dimensions are nominal measurements only.

## **CLEANING RECOMMENDATIONS:**

We recommend the use of soapy water or approved cleaners. This product should not be cleaned with abrasive materials. Damage caused by any improper treatment is not covered by the product warranty. Refer to Warranty Conditions