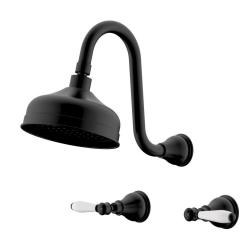

## Milli Monument Edit Gooseneck Shower Set Lever Porcelain Handles Matte Black (3 Star)

## 4204489

| Recommended Use                        | Domestic, Hotel & Commercial          |
|----------------------------------------|---------------------------------------|
| Trecommended Osc                       | ,                                     |
| Colour                                 | Matte Black with Porcelain<br>Handles |
| Finish                                 | Matte                                 |
| Material                               | DR Brass                              |
| Recommended Pressure Range             | 150 - 500 kPa                         |
| Maximum Continuous Working Temperature | 80 deg C                              |
| Suitable for Storage Tank Hot Water    | Yes                                   |
| Suitable for Continuous Flow Hot Water | Yes                                   |
| Suitable for Gravity Feed Hot Water    | No                                    |
| WARRANTY                               |                                       |
| Warranty - Domestic Use                | 15 Years                              |
| Spare Parts & Labour                   | 12 Months                             |