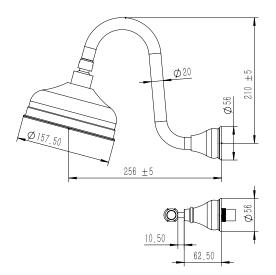

| Matte                                 |
| Material                               | DR Brass                              |
| Recommended Pressure Range             | 150 - 500 kPa                         |
| Maximum Continuous Working Temperature | 80 deg C                              |
| Suitable for Storage Tank Hot Water    | Yes                                   |
| Suitable for Continuous Flow Hot Water | Yes                                   |
| Suitable for Gravity Feed Hot Water    | No                                    |
| WARRANTY                               |                                       |
| Warranty - Domestic Use                | 15 Years                              |
| Spare Parts & Labour                   | 12 Months                             |













Dimensions are nominal measurements only.

## **CLEANING RECOMMENDATIONS:**

We recommend the use of soapy water or approved cleaners. This product should not be cleaned with abrasive materials. Damage caused by any improper treatment is not covered by the product warranty. Refer to Warranty Conditions