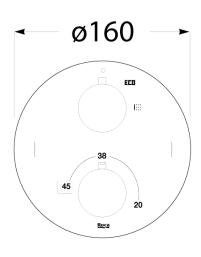

| DR Brass                     |
| Recommended Pressure Range                                  | 150 - 500 kPa as per AS3500  |
| Max Continuous Working Temperature (deg C)                  | 80                           |
| Min Continuous Working Temperature (deg C)                  | 5                            |
| Hot Water Unit Suitability                                  | Storage Tank;Continuous Flow |
| WARRANTY                                                    |                              |
| Warranty - Domestic Use (Years)                             | 15                           |
| Spare Parts & Labour (Years)                                | 1                            |
| Please refer to Warranty Page for full Terms and Conditions |                              |







Dimensions are nominal measurements only.

## **CLEANING RECOMMENDATIONS:**

We recommend the use of soapy water or approved cleaners. This product should not be cleaned with abrasive materials. Damage caused by any improper treatment is not covered by the product warranty. Refer to Warranty Conditions

Disclaimer: Products in this specification manual must by regulation be installed by licensed and registered trade people. The manufacturer/distributor reserves the right to vary specifications or delete models from their range without prior notification. Dimensions are nominal measurements only. Dimensions and set-outs listed are correct at time of publication however the manufacturer/distributor takes no responsibility for printing errors.

Published 19/03/2025

To see the complete Roca