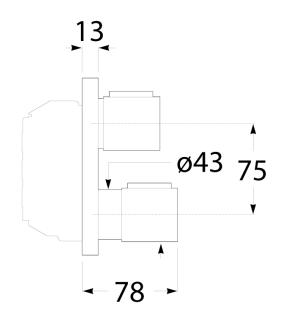

| DR Brass                     |
| Recommended Pressure Range                                  | 150 - 500 kPa as per AS3500  |
| Max Continuous Working Temperature (deg C)                  | 80                           |
| Min Continuous Working Temperature (deg C)                  | 5                            |
| Hot Water Unit Suitability                                  | Storage Tank;Continuous Flow |
| WARRANTY                                                    |                              |
| Warranty - Domestic Use (Years)                             | 15                           |
| Spare Parts & Labour (Years)                                | 1                            |
| Please refer to Warranty Page for full Terms and Conditions |                              |







Dimensions are nominal measurements only.

## **CLEANING RECOMMENDATIONS:**

We recommend the use of soapy water or approved cleaners. This product should not be cleaned with abrasive materials. Damage caused by any improper treatment is not covered by the product warranty. Refer to Warranty Conditions

Disclaimer: Products in this specification manual must by regulation be installed by licensed and registered trade people. The manufacturer/distributor reserves the right to vary specifications or delete models from their range without prior notification. Dimensions are nominal measurements only. Dimensions and set-outs listed are correct at time of publication however the manufacturer/distributor takes no responsibility for printing errors.

Published 19/03/2025

To see the complete Ro