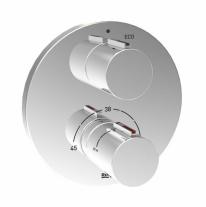

## Roca T-1000 Concealed Thermostatic Shower Mixer Front of Wall Trim Set Only Chrome

9508568

| SPECIFICATIONS                                              |                              |
|-------------------------------------------------------------|------------------------------|
| Recommended Use                                             | Domestic;Hotel;Commercial    |
| Colour Finish                                               | Polished Chrome              |
| Primary Material                                            | DR Brass                     |
| Recommended Pressure Range                                  | 150 - 500 kPa as per AS3500  |
| Max Continuous Working Temperature (deg C)                  | 80                           |
| Min Continuous Working Temperature (deg C)                  | 5                            |
| Hot Water Unit Suitability                                  | Storage Tank;Continuous Flow |
| WARRANTY                                                    |                              |
| Warranty - Domestic Use (Years)                             | 15                           |
| Spare Parts & Labour (Years)                                | 1                            |
| Please refer to Warranty Page for full Terms and Conditions |                              |