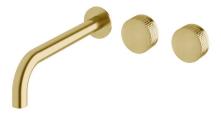

## Milli Pure Wall Bath Hostess System 250mm Right Hand with Diamond Textured Handles PVD Brushed Gold 9510870

| SPECIFICATIONS                                              |                              |
|-------------------------------------------------------------|------------------------------|
| Recommended Use                                             | Domestic;Hotel;Commercial    |
| Colour Finish                                               | Brushed Gold                 |
| Primary Material                                            | DR Brass                     |
| Recommended Pressure Range                                  | 150 - 500 kPa as per AS3500  |
| Max Continuous Working Temperature (deg C)                  | 65                           |
| Min Continuous Working Temperature (deg C)                  | 5                            |
| Hot Water Unit Suitability                                  | Storage Tank;Continuous Flow |
| WARRANTY                                                    |                              |
| Warranty - Domestic Use (Years)                             | 15                           |
| Spare Parts & Labour (Years)                                | 1                            |
| Please refer to Warranty Page for full Terms and Conditions |                              |