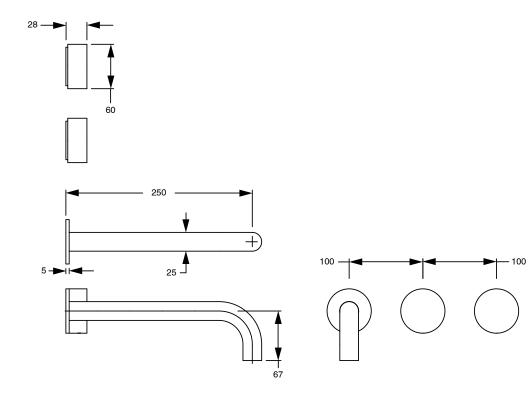

| DR Brass                     |
| Recommended Pressure Range                                  | 150 - 500 kPa as per AS3500  |
| Max Continuous Working Temperature (deg C)                  | 65                           |
| Min Continuous Working Temperature (deg C)                  | 5                            |
| Hot Water Unit Suitability                                  | Storage Tank;Continuous Flow |
| WARRANTY                                                    |                              |
| Warranty - Domestic Use (Years)                             | 15                           |
| Spare Parts & Labour (Years)                                | 1                            |
| Please refer to Warranty Page for full Terms and Conditions |                              |





Dimensions are nominal measurements only.

## **CLEANING RECOMMENDATIONS:**

We recommend the use of soapy water or approved cleaners. This product should not be cleaned with abrasive materials. Damage caused by any improper treatment is not covered by the product warranty. Refer to Warranty Conditions

Disclaimer: Products in this specification manual must by regulation be installed by licensed and registered trade people. The manufacturer/distributor reserves the right to vary specifications or delete models from their range without prior notification. Dimensions are nominal measurements only. Dimensions and set-outs listed are correct at time of publication however the manufacturer/distributor takes no responsibility for printing errors.

Published 13/03/2025

To see the complete Mill