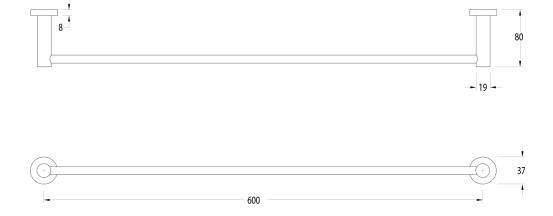

## Milli Mood Edit Single Towel Rail 600mm Brushed Gunmetal

2281320

| SPECIFICATIONS |
|----------------|
|----------------|

Recommended Use Domestic, Hotel & Commercial

Brushed Gunmetal

**DR** Brass

Colour

Material

WARRANTY

Replacement Only - Domestic Use 15 Years

Please refer to Warranty Page for full Terms and Conditions

Dimensions are nominal measurements only.