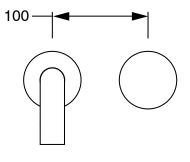

DR Brass                     |
| Recommended Pressure Range                                  | 150 - 500 kPa as per AS3500  |
| Max Continuous Working Temperature (deg C)                  | 65                           |
| Min Continuous Working Temperature (deg C)                  | 5                            |
| Hot Water Unit Suitability                                  | Storage Tank;Continuous Flow |
| WARRANTY                                                    |                              |
| Warranty - Domestic Use (Years)                             | 15                           |
| Spare Parts & Labour (Years)                                | 1                            |
| Please refer to Warranty Page for full Terms and Conditions |                              |













Dimensions are nominal measurements only.

## **CLEANING RECOMMENDATIONS:**

We recommend the use of soapy water or approved cleaners. This product should not be cleaned with abrasive materials. Damage caused by any improper treatment is not covered by the product warranty. Refer to Warranty Conditions