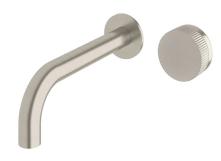

## Milli Pure Progressive Wall Basin Mixer Tap System 200mm with Linear Textured Handle PVD Brushed Nickel (3 Star) 9511533

| SPECIFICATIONS                                              |                              |
|-------------------------------------------------------------|------------------------------|
| Recommended Use                                             | Domestic;Hotel;Commercial    |
| Colour Finish                                               | Brushed Nickel               |
| Primary Material                                            | DR Brass                     |
| Recommended Pressure Range                                  | 150 - 500 kPa as per AS3500  |
| Max Continuous Working Temperature (deg C)                  | 65                           |
| Min Continuous Working Temperature (deg C)                  | 5                            |
| Hot Water Unit Suitability                                  | Storage Tank;Continuous Flow |
| WARRANTY                                                    |                              |
| Warranty - Domestic Use (Years)                             | 15                           |
| Spare Parts & Labour (Years)                                | 1                            |
| Please refer to Warranty Page for full Terms and Conditions |                              |