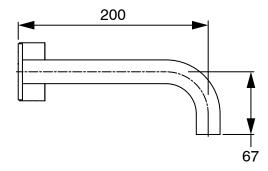

| DR Brass                     |
| Recommended Pressure Range                                  | 150 - 500 kPa as per AS3500  |
| Max Continuous Working Temperature (deg C)                  | 65                           |
| Min Continuous Working Temperature (deg C)                  | 5                            |
| Hot Water Unit Suitability                                  | Storage Tank;Continuous Flow |
| WARRANTY                                                    |                              |
| Warranty - Domestic Use (Years)                             | 15                           |
| Spare Parts & Labour (Years)                                | 1                            |
| Please refer to Warranty Page for full Terms and Conditions |                              |













Dimensions are nominal measurements only.

## **CLEANING RECOMMENDATIONS:**

We recommend the use of soapy water or approved cleaners. This product should not be cleaned with abrasive materials. Damage caused by any improper treatment is not covered by the product warranty. Refer to Warranty Conditions