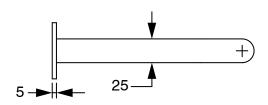

| DR Brass                     |
| Recommended Pressure Range                                  | 150 - 500 kPa as per AS3500  |
| Max Continuous Working Temperature (deg C)                  | 65                           |
| Min Continuous Working Temperature (deg C)                  | 5                            |
| Hot Water Unit Suitability                                  | Storage Tank;Continuous Flow |
| WARRANTY                                                    |                              |
| Warranty - Domestic Use (Years)                             | 15                           |
| Spare Parts & Labour (Years)                                | 1                            |
| Please refer to Warranty Page for full Terms and Conditions |                              |













Dimensions are nominal measurements only.

## **CLEANING RECOMMENDATIONS:**

We recommend the use of soapy water or approved cleaners. This product should not be cleaned with abrasive materials. Damage caused by any improper treatment is not covered by the product warranty. Refer to Warranty Conditions