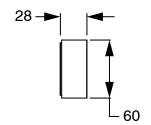

| DR Brass                     |
| Recommended Pressure Range                                  | 150 - 500 kPa as per AS3500  |
| Max Continuous Working Temperature (deg C)                  | 65                           |
| Min Continuous Working Temperature (deg C)                  | 5                            |
| Hot Water Unit Suitability                                  | Storage Tank;Continuous Flow |
| WARRANTY                                                    |                              |
| Warranty - Domestic Use (Years)                             | 15                           |
| Spare Parts & Labour (Years)                                | 1                            |
| Please refer to Warranty Page for full Terms and Conditions |                              |













Dimensions are nominal measurements only.

## **CLEANING RECOMMENDATIONS:**

We recommend the use of soapy water or approved cleaners. This product should not be cleaned with abrasive materials. Damage caused by any improper treatment is not covered by the product warranty. Refer to Warranty Conditions