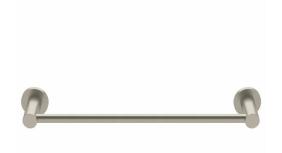

## Milli Mood Edit Guest Towel Rail 300mm PVD Brushed Nickel 9511593

| SPECIFICATIONS                                              |                              |
|-------------------------------------------------------------|------------------------------|
| Recommended Use                                             | Domestic, Hotel & Commercial |
| Colour                                                      | Brushed Nickel               |
| Material                                                    | DR Brass                     |
| WARRANTY                                                    |                              |
| Replacement Only - Domestic Use                             | 15 Years                     |
| Please refer to Warranty Page for full Terms and Conditions |                              |