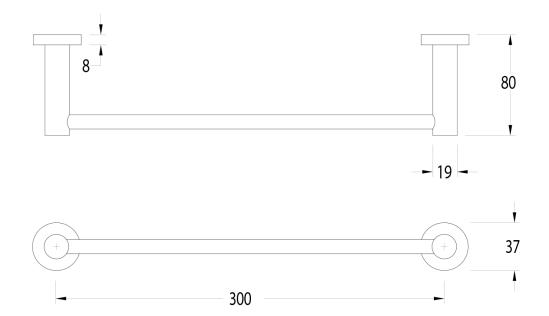

## Milli Mood Edit Guest Towel Rail 300mm PVD Brushed Nickel 9511593

| SPECIFICATIONS                                              |                              |
|-------------------------------------------------------------|------------------------------|
| Recommended Use                                             | Domestic, Hotel & Commercial |
| Colour                                                      | Brushed Nickel               |
| Material                                                    | DR Brass                     |
| WARRANTY                                                    |                              |
| Replacement Only - Domestic Use                             | 15 Years                     |
| Please refer to Warranty Page for full Terms and Conditions |                              |

Dimensions are nominal measurements only.