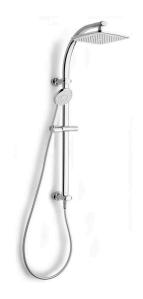

## Nikles Pearl Twin Rail Shower - Square 250mm Showerhead Chrome (3\*)

| SPECIFICATIONS                                    |                              |
|---------------------------------------------------|------------------------------|
| Recommended Use                                   | Domestic, Hotel & Commercial |
| Colour                                            | Chrome                       |
| Water Inlet Position                              | Bottom Inlet                 |
| Recommended Pressure Range                        | 150 - 500kPa                 |
| Max Continuous Working Pressure                   | 500kPa                       |
| Max Continuous Working Temperature                | 60°C                         |
| Recommended Temperature                           | 40°C                         |
| Suitable for Storage Tank Hot Water               | Yes                          |
| Suitable for Continuous Flow Hot Water            | Yes                          |
| Suitable for Gravity Feed Hot Water               | No                           |
| Hot and Cold water inlet pressure should be equal |                              |