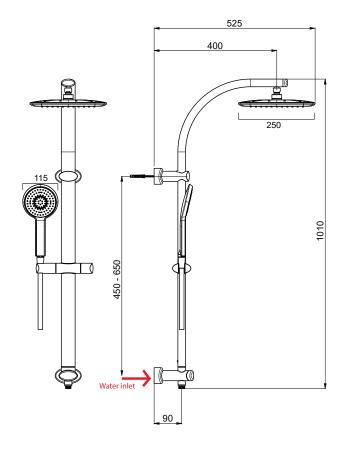

nded Temperature                           | 40°C                         |
| Suitable for Storage Tank Hot Water               | Yes                          |
| Suitable for Continuous Flow Hot Water            | Yes                          |
| Suitable for Gravity Feed Hot Water               | No                           |
| Hot and Cold water inlet pressure should be equal |                              |

| WARRANTY                                                    |           |
|-------------------------------------------------------------|-----------|
| Warranty - Domestic Use                                     | 15 Years  |
| Spare Parts & Labour                                        | 12 Months |
| Please refer to Warranty Page for full Terms and Conditions |           |













Dimensions are nominal measurements only.