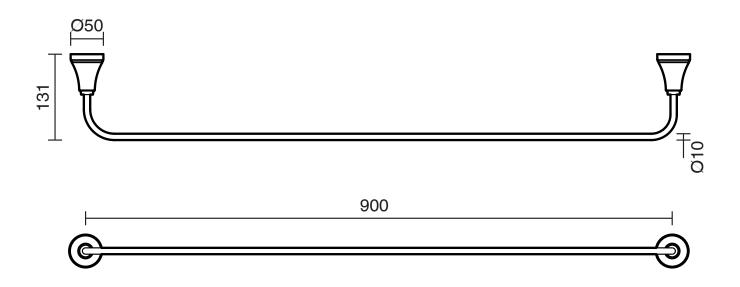

## Kado Era Single Towel Rail 900mm Chrome 9507717

| SPECIFICATIONS                                              |                              |
|-------------------------------------------------------------|------------------------------|
| Recommended Use                                             | Domestic, Hotel & Commercial |
| Colour                                                      | Chrome                       |
| Material                                                    | Zinc/Steel                   |
| WARRANTY                                                    |                              |
| Replacement Only - Domestic Use                             | 10 Years                     |
| Parts Replacement Only                                      | 12 Months                    |
| Please refer to Warranty Page for full Terms and Conditions |                              |

Dimensions are nominal measurements only.