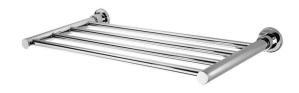

## **Phoenix Gen X Towel Rack 500mm Chrome**

## 274288

| SPECIFICATIONS                                              |                           |
|-------------------------------------------------------------|---------------------------|
| Recommended Use                                             | Domestic;Hotel;Commercial |
| Colour Finish                                               | Polished Chrome           |
| Primary Material                                            | Brass                     |
| WARRANTY                                                    |                           |
| Replacement Only - Domestic Use (Years)                     | 7                         |
| Parts Replacement Only (Years)                              | 1                         |
| Please refer to Warranty Page for full Terms and Conditions |                           |