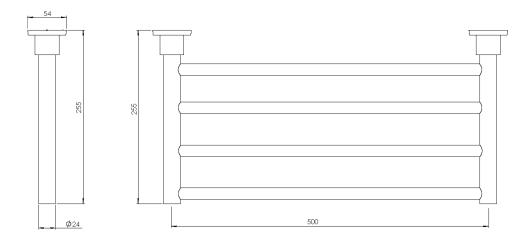

|                           |
|-------------------------------------------------------------|---------------------------|
| Recommended Use                                             | Domestic;Hotel;Commercial |
| Colour Finish                                               | Polished Chrome           |
| Primary Material                                            | Brass                     |
| WARRANTY                                                    |                           |
| Replacement Only - Domestic Use (Years)                     | 7                         |
| Parts Replacement Only (Years)                              | 1                         |
| Please refer to Warranty Page for full Terms and Conditions |                           |





Dimensions are nominal measurements only.

## **CLEANING RECOMMENDATIONS:**

We recommend the use of soapy water or approved cleaners. This product should not be cleaned with abrasive materials. Damage caused by any improper treatment is not covered by the product warranty. Refer to Warranty Conditions