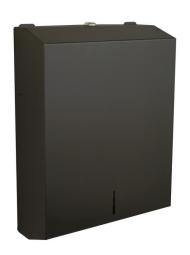

## Paper Towel Dispenser I Matte Black

## Model RBA7742-777-003

## **Materials & Features**

Surface mounted matte black paper towel dispenser made from type 304 stainless steel. Unit features a tumbler lock and a hemmed opening to prevent tearing of paper towels.