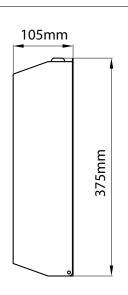

## **Technical Detail**

Material: Type 304 Stainless Steel

Capacity: 400 C-fold or 525 multifold paper towels

Finish: Matte Black powder coated

**Available Models** 

**RBA7742-777-003** Paper Towel Dispenser | Matte Black

Thenagement to 88

\*All dimensions in mm

As improvements in the design and performance of RBA products are continuous, specifications may be subject to change without notice. The illustrations and descriptions herein are applicable to production as of the date of this Technical Data Sheet. Revised 06/21 © 2021 by RBA Group TD/Model RBA7742-777-003/0621