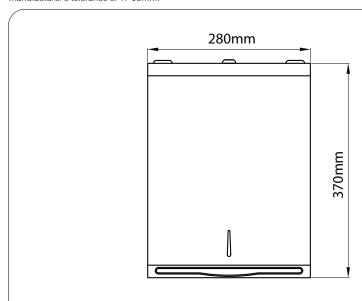

## **Technical Detail**

Material: Type 304 Stainless Steel

Capacity: 400 C-fold or 525 multifold paper towels

Finish: Matte Black powder coated

**Available Models** 

**RBA7742-777-003** Paper Towel Dispenser | Matte Black

Thenagement to 88

\*All dimensions in mm

As improvements in the design and performance of RBA products are continuous, specifications may be subject to change without notice. The illustrations and descriptions herein are applicable to production as of the date of this Technical Data Sheet. Revised 06/21 © 2021 by RBA Group TD/Model RBA7742-777-003/0621