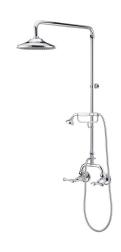

| 150 - 500 kPa                |
| Maximum Continuous Working Temperature                      | 80 deg C                     |
| Suitable for Storage Tank Hot Water                         | Yes                          |
| Suitable for Continuous Flow Hot Water                      | Yes                          |
| Suitable for Gravity Feed Hot Water                         | No                           |
| WARRANTY                                                    |                              |
| Warranty - Domestic Use                                     | 10 Years                     |
| Spare Parts & Labour                                        | 12 Months                    |
| Please refer to Warranty Page for full Terms and Conditions |                              |







Dimensions are nominal measurements only.

## **CLEANING RECOMMENDATIONS:**

We recommend the use of soapy water or approved cleaners. This product should not be cleaned with abrasive materials. Damage caused by any improper treatment is not covered by the product warranty. Refer to Warranty Conditions