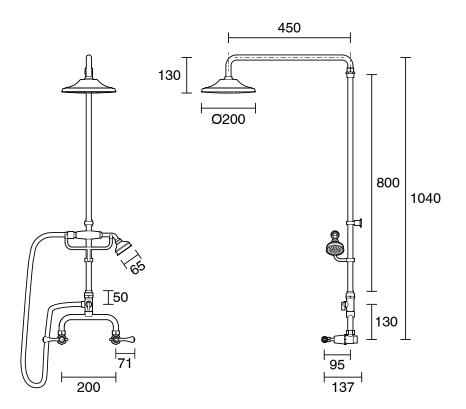

| 150 - 500 kPa                |
| Maximum Continuous Working Temperature                      | 80 deg C                     |
| Suitable for Storage Tank Hot Water                         | Yes                          |
| Suitable for Continuous Flow Hot Water                      | Yes                          |
| Suitable for Gravity Feed Hot Water                         | No                           |
| WARRANTY                                                    |                              |
| Warranty - Domestic Use                                     | 10 Years                     |
| Spare Parts & Labour                                        | 12 Months                    |
| Please refer to Warranty Page for full Terms and Conditions |                              |







Dimensions are nominal measurements only.

## **CLEANING RECOMMENDATIONS:**

We recommend the use of soapy water or approved cleaners. This product should not be cleaned with abrasive materials. Damage caused by any improper treatment is not covered by the product warranty. Refer to Warranty Conditions