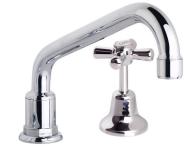

## Posh Bristol Hob Sink Set Adjustable Chrome (4 Star) 9502201

| SPECIFICATIONS                                              |                               |
|-------------------------------------------------------------|-------------------------------|
| Recommended Use                                             | Domestic;Hotel;Commercial     |
| Colour Finish                                               | Polished Chrome               |
| Primary Material                                            | DR Brass                      |
| Recommended Pressure Range                                  | 150 - 500 kPa as per AS3500   |
| Max Continuous Working Temperature (deg C)                  | 80                            |
| Min Continuous Working Temperature (deg C)                  | 5                             |
| Hot Water Unit Suitability                                  | Storage Tank; Continuous Flow |
| WARRANTY                                                    |                               |
| Warranty - Domestic Use (Years)                             | 10                            |
| Spare Parts & Labour (Years)                                | 1                             |
| Please refer to Warranty Page for full Terms and Conditions |                               |