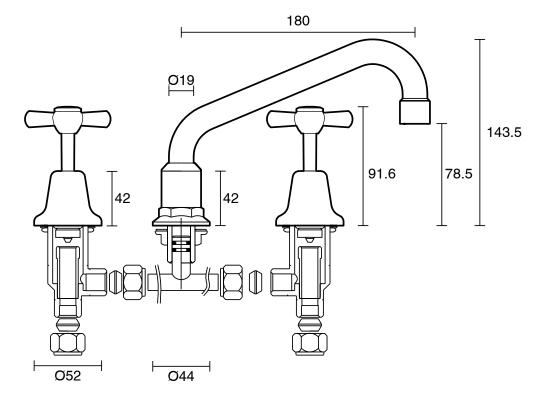

ass                      |
| Recommended Pressure Range                                  | 150 - 500 kPa as per AS3500   |
| Max Continuous Working Temperature (deg C)                  | 80                            |
| Min Continuous Working Temperature (deg C)                  | 5                             |
| Hot Water Unit Suitability                                  | Storage Tank; Continuous Flow |
| WARRANTY                                                    |                               |
| Warranty - Domestic Use (Years)                             | 10                            |
| Spare Parts & Labour (Years)                                | 1                             |
| Please refer to Warranty Page for full Terms and Conditions |                               |









Dimensions are nominal measurements only.

## **CLEANING RECOMMENDATIONS:**

We recommend the use of soapy water or approved cleaners. This product should not be cleaned with abrasive materials. Damage caused by any improper treatment is not covered by the product warranty. Refer to Warranty Conditions