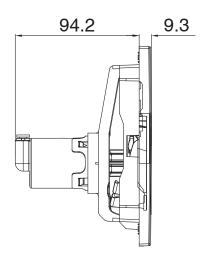

Gloss White                      |
| Plating Method                | Electroplated                    |
| Material                      | ABS Plastic                      |
| Backing Material              | ABS Plastic                      |
| Button Material               | ABS Plastic                      |
| Toilet Button Type            | Dual Flush                       |
| Button Shape                  | Round Button                     |
| Application                   | Inwall                           |
| WARRANTY                      |                                  |
| Warranty - Domestic Use       | 12 Months                        |
| Spare Parts & Labour          | 12 Months                        |
| Please refer to Warranty Page | ge for full Terms and Conditions |







Dimensions are nominal measurements only.

## **CLEANING RECOMMENDATIONS:**

We recommend the use of soapy water or approved cleaners. This product should not be cleaned with abrasive materials. Damage caused by any improper treatment is not covered by the product warranty. Refer to Warranty Conditions

Disclaimer: Products in this specification manual must by regulation be installed by licensed and registered trade people. The manufacturer/distributor reserves the right to vary specifications or delete models from their range without prior notification. Dimensions are nominal measurements only. Dimensions and set-outs listed are correct at time of publication however the manufacturer/distributor takes no responsibility for printing errors.