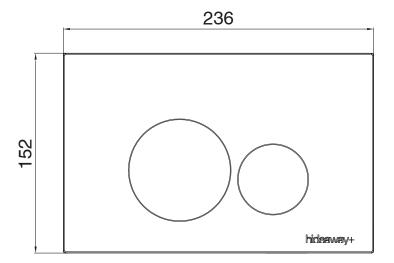

| Gloss White                      |
| Plating Method                | Electroplated                    |
| Material                      | ABS Plastic                      |
| Backing Material              | ABS Plastic                      |
| Button Material               | ABS Plastic                      |
| Toilet Button Type            | Dual Flush                       |
| Button Shape                  | Round Button                     |
| Application                   | Inwall                           |
| WARRANTY                      |                                  |
| Warranty - Domestic Use       | 12 Months                        |
| Spare Parts & Labour          | 12 Months                        |
| Please refer to Warranty Page | ge for full Terms and Conditions |







Dimensions are nominal measurements only.

## **CLEANING RECOMMENDATIONS:**

We recommend the use of soapy water or approved cleaners. This product should not be cleaned with abrasive materials. Damage caused by any improper treatment is not covered by the product warranty. Refer to Warranty Conditions

Disclaimer: Products in this specification manual must by regulation be installed by licensed and registered trade people. The manufacturer/distributor reserves the right to vary specifications or delete models from their range without prior notification. Dimensions are nominal measurements only. Dimensions and set-outs listed are correct at time of publication however the manufacturer/distributor takes no responsibility for printing errors.