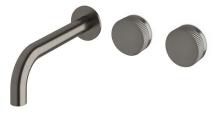

## Milli Pure Wall Bath Hostess System 200mm Right Hand with Linear Textured Handles PVD Brushed Gunmetal

9511727

| SPECIFICATIONS                                              |                              |
|-------------------------------------------------------------|------------------------------|
| Recommended Use                                             | Domestic;Hotel;Commercial    |
| Colour Finish                                               | Brushed Gunmetal             |
| Primary Material                                            | DR Brass                     |
| Recommended Pressure Range                                  | 150 - 500 kPa as per AS3500  |
| Max Continuous Working Temperature (deg C)                  | 65                           |
| Min Continuous Working Temperature (deg C)                  | 5                            |
| Hot Water Unit Suitability                                  | Storage Tank;Continuous Flow |
| WARRANTY                                                    |                              |
| Warranty - Domestic Use (Years)                             | 15                           |
| Spare Parts & Labour (Years)                                | 1                            |
| Please refer to Warranty Page for full Terms and Conditions |                              |