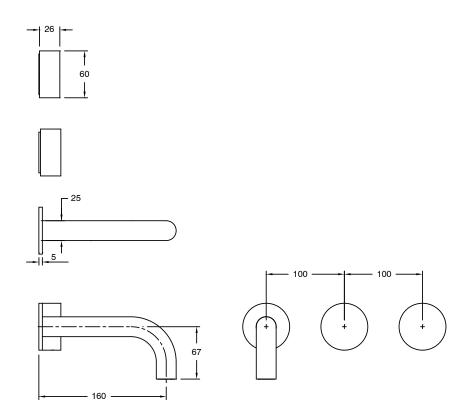

| DR Brass                     |
| Recommended Pressure Range                                  | 150 - 500 kPa as per AS3500  |
| Max Continuous Working Temperature (deg C)                  | 65                           |
| Min Continuous Working Temperature (deg C)                  | 5                            |
| Hot Water Unit Suitability                                  | Storage Tank;Continuous Flow |
| WARRANTY                                                    |                              |
| Warranty - Domestic Use (Years)                             | 15                           |
| Spare Parts & Labour (Years)                                | 1                            |
| Please refer to Warranty Page for full Terms and Conditions |                              |





Dimensions are nominal measurements only.

## **CLEANING RECOMMENDATIONS:**

We recommend the use of soapy water or approved cleaners. This product should not be cleaned with abrasive materials. Damage caused by any improper treatment is not covered by the product warranty. Refer to Warranty Conditions

Disclaimer: Products in this specification manual must by regulation be installed by licensed and registered trade people. The manufacturer/distributor reserves the right to vary specifications or delete models from their range without prior notification. Dimensions are nominal measurements only. Dimensions and set-outs listed are correct at time of publication however the manufacturer/distributor takes no responsibility for printing errors.

Published 13/03/2025

To see the complete Mill