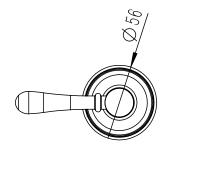

| 150 - 500 kPa                |
| Maximum Continuous Working Temperature                      | 80 deg C                     |
| Suitable for Storage Tank Hot Water                         | Yes                          |
| Suitable for Continuous Flow Hot Water                      | Yes                          |
| Suitable for Gravity Feed Hot Water                         | No                           |
| WARRANTY                                                    |                              |
| Warranty - Domestic Use                                     | 15 Years                     |
| Spare Parts & Labour                                        | 12 Months                    |
| Please refer to Warranty Page for full Terms and Conditions |                              |













Dimensions are nominal measurements only.

## **CLEANING RECOMMENDATIONS:**

We recommend the use of soapy water or approved cleaners. This product should not be cleaned with abrasive materials. Damage caused by any improper treatment is not covered by the product warranty. Refer to Warranty Conditions