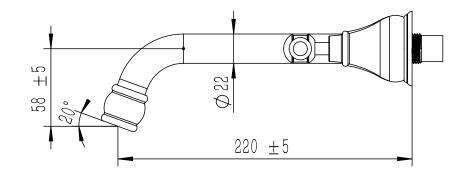

| 150 - 500 kPa                |
| Maximum Continuous Working Temperature                      | 80 deg C                     |
| Suitable for Storage Tank Hot Water                         | Yes                          |
| Suitable for Continuous Flow Hot Water                      | Yes                          |
| Suitable for Gravity Feed Hot Water                         | No                           |
| WARRANTY                                                    |                              |
| Warranty - Domestic Use                                     | 15 Years                     |
| Spare Parts & Labour                                        | 12 Months                    |
| Please refer to Warranty Page for full Terms and Conditions |                              |













Dimensions are nominal measurements only.

## **CLEANING RECOMMENDATIONS:**

We recommend the use of soapy water or approved cleaners. This product should not be cleaned with abrasive materials. Damage caused by any improper treatment is not covered by the product warranty. Refer to Warranty Conditions