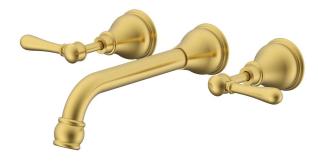

## Milli Voir Wall Basin Set 220mm Lever Brushed Gold (4 Star)

## 2266273

| SPECIFICATIONS                                              |                              |
|-------------------------------------------------------------|------------------------------|
| Recommended Use                                             | Domestic, Hotel & Commercial |
| Colour                                                      | Brushed Gold                 |
| Material                                                    | DR Brass                     |
| Recommended Pressure Range                                  | 150 - 500 kPa                |
| Maximum Continuous Working Temperature                      | 80 deg C                     |
| Suitable for Storage Tank Hot Water                         | Yes                          |
| Suitable for Continuous Flow Hot Water                      | Yes                          |
| Suitable for Gravity Feed Hot Water                         | No                           |
| WARRANTY                                                    |                              |
| Warranty - Domestic Use                                     | 15 Years                     |
| Spare Parts & Labour                                        | 12 Months                    |
| Please refer to Warranty Page for full Terms and Conditions |                              |