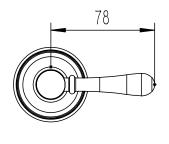

150 - 500 kPa                |
| Maximum Continuous Working Temperature                      | 80 deg C                     |
| Suitable for Storage Tank Hot Water                         | Yes                          |
| Suitable for Continuous Flow Hot Water                      | Yes                          |
| Suitable for Gravity Feed Hot Water                         | No                           |
| WARRANTY                                                    |                              |
| Warranty - Domestic Use                                     | 15 Years                     |
| Spare Parts & Labour                                        | 12 Months                    |
| Please refer to Warranty Page for full Terms and Conditions |                              |













Dimensions are nominal measurements only.

## **CLEANING RECOMMENDATIONS:**

We recommend the use of soapy water or approved cleaners. This product should not be cleaned with abrasive materials. Damage caused by any improper treatment is not covered by the product warranty. Refer to Warranty Conditions