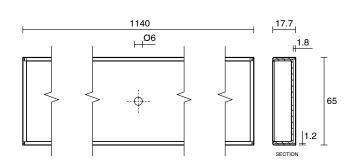

## Posh Solus Tile Over Shower Tray with 1140mm Long Rear Matte Black Tile Insert Channel Suits Tiles 9mm and up 1500mm x 1000mm

Dimensions are nominal measurements only.