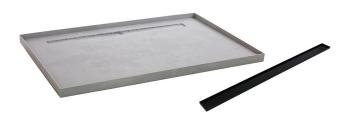

## Posh Solus Tile Over Shower Tray with 1140mm Long Rear Matte Black Tile Insert Channel Suits Tiles 9mm and up 1500mm x 1000mm

## 9512272

| SPECIFICATIONS                                              |                              |
|-------------------------------------------------------------|------------------------------|
| Recommended Use                                             | Domestic, Hotel & Commercial |
| Shower Base Colour                                          | Grey                         |
| Shower Base Material                                        | SMC                          |
| Shower Grate Material                                       | Stainless Steel (316 Grade)  |
| Waste Position                                              | Centre Rear                  |
| Shower Base Waste Size                                      | 50 mm                        |
| Weight of Shower Base                                       | 24 kg                        |
| Usage                                                       | Corner & Alcove Install      |
| WARRANTY                                                    |                              |
| Warranty - Domestic Use                                     | 10 Years                     |
| Spare Parts & Labour                                        | 12 Months                    |
| Please refer to Warranty Page for full Terms and Conditions |                              |