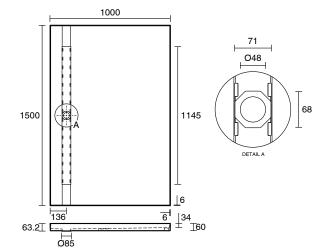

## Posh Solus Tile Over Shower Tray with 1140mm Long Rear Matte Black Tile Insert Channel Suits Tiles 9mm and up 1500mm x 1000mm

## 9512272

| SPECIFICATIONS                                              |                              |
|-------------------------------------------------------------|------------------------------|
| Recommended Use                                             | Domestic, Hotel & Commercial |
| Shower Base Colour                                          | Grey                         |
| Shower Base Material                                        | SMC                          |
| Shower Grate Material                                       | Stainless Steel (316 Grade)  |
| Waste Position                                              | Centre Rear                  |
| Shower Base Waste Size                                      | 50 mm                        |
| Weight of Shower Base                                       | 24 kg                        |
| Usage                                                       | Corner & Alcove Install      |
| WARRANTY                                                    |                              |
| Warranty - Domestic Use                                     | 10 Years                     |
| Spare Parts & Labour                                        | 12 Months                    |
| Please refer to Warranty Page for full Terms and Conditions |                              |

Dimensions are nominal measurements only.