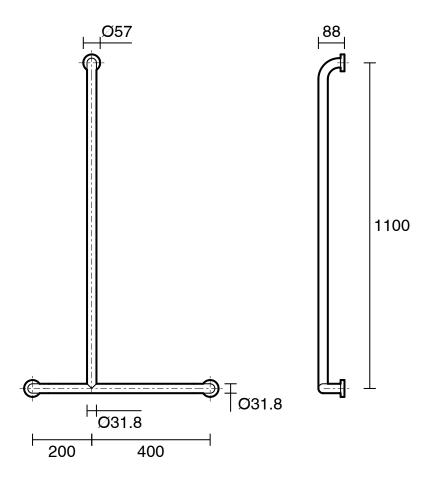

## Mobi 1100 x 600mm Left Hand Invert "T" Grab Rail Satin Stainless Steel 9504681

| SPECIFICATIONS                         |                           |
|----------------------------------------|---------------------------|
| Recommended Use                        | Domestic;Hotel;Commercial |
| Material                               | Stainless Steel 304       |
| Colour                                 | Satin Stainless Steel     |
| Mounting                               | Wall                      |
| WARRANTY                               |                           |
| Warranty - Domestic Use (Years)        | 7                         |
| Spare Parts & Labour (Years)           | 1                         |
| Please refer to Warranty Page for full | Terms and Conditions      |

Dimensions are nominal measurements only.