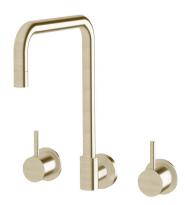

00                  |
| Max Continuous Working Temperature (deg C)                  | 80                                           |
| Min Continuous Working Temperature (deg C)                  | 5                                            |
| Hot Water Unit Suitability                                  | Gravity Feed;Storage<br>Tank;Continuous Flow |
| WARRANTY                                                    |                                              |
| Warranty - Domestic Use (Years)                             | 15                                           |
| Spare Parts & Labour (Years)                                | 15                                           |
| Please refer to Warranty Page for full Terms and Conditions |                                              |







Dimensions are nominal measurements only.

## **CLEANING RECOMMENDATIONS:**

We recommend the use of soapy water or approved cleaners. This product should not be cleaned with abrasive materials. Damage caused by any improper treatment is not covered by the product warranty. Refer to Warranty Conditions