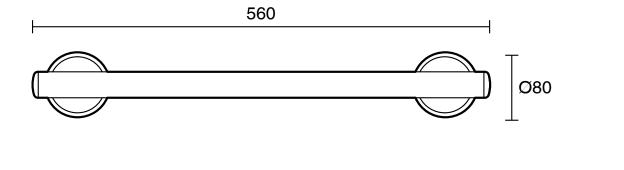

## Mizu Drift 450mm Grab Rail Straight Brushed Brass

Dimensions are nominal measurements only.