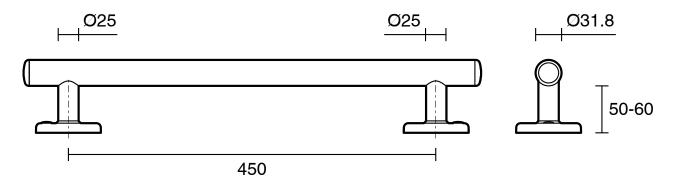

## Mizu Drift 450mm Grab Rail Straight Brushed Brass

Dimensions are nominal measurements only.