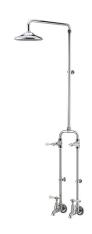

## Kado Era Exposed Shower & Bath Set Lever Handle Porcelain Handle Chrome (3 Star)

## 9507745

| SPECIFICATIONS                                              |                                  |
|-------------------------------------------------------------|----------------------------------|
| Recommended Use                                             | Domestic, Hotel & Commercial     |
| Colour                                                      | Chrome with Porcelain<br>Handles |
| Finish                                                      | Polished                         |
| Material                                                    | DR Brass                         |
| Recommended Pressure Range                                  | 150 - 500 kPa                    |
| Maximum Continuous Working Temperature                      | 80 deg C                         |
| Suitable for Storage Tank Hot Water                         | Yes                              |
| Suitable for Continuous Flow Hot Water                      | Yes                              |
| Suitable for Gravity Feed Hot Water                         | No                               |
| WARRANTY                                                    |                                  |
| Warranty - Domestic Use                                     | 10 Years                         |
| Spare Parts & Labour                                        | 12 Months                        |
| Please refer to Warranty Page for full Terms and Conditions |                                  |