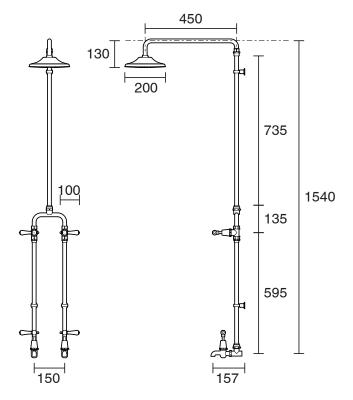

|
| Maximum Continuous Working Temperature                      | 80 deg C                         |
| Suitable for Storage Tank Hot Water                         | Yes                              |
| Suitable for Continuous Flow Hot Water                      | Yes                              |
| Suitable for Gravity Feed Hot Water                         | No                               |
| WARRANTY                                                    |                                  |
| Warranty - Domestic Use                                     | 10 Years                         |
| Spare Parts & Labour                                        | 12 Months                        |
| Please refer to Warranty Page for full Terms and Conditions |                                  |







Dimensions are nominal measurements only.

## **CLEANING RECOMMENDATIONS:**

We recommend the use of soapy water or approved cleaners. This product should not be cleaned with abrasive materials. Damage caused by any improper treatment is not covered by the product warranty. Refer to Warranty Conditions