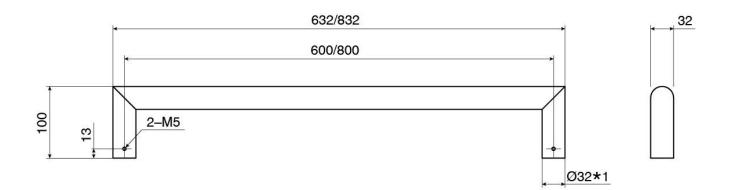

| Dry Element                  |
| Power Wattage                                               | 17 W                         |
| Voltage                                                     | 12 V AC 50Hz                 |
| IP Rating                                                   | IP55                         |
| WARRANTY                                                    |                              |
| Warranty - Domestic Use                                     | 7 Years                      |
| Spare Parts & Labour                                        | 12 Months                    |
| Please refer to Warranty Page for full Terms and Conditions |                              |
|                                                             |                              |





Dimensions are nominal measurements only.

## **CLEANING RECOMMENDATIONS:**

We recommend the use of a soft dry cloth. This product should not be cleaned with abrasive materials or cleaning agents. Damage caused by improper treatment is not covered by the product warranty - refer to warranty conditions.

Disclaimer: Products in this specification manual must by regulation be installed by licensed and registered trade people. The manufacturer/distributor reserves the right to vary specifications or delete models from their range without prior notification. Dimensions are nominal measurements only. Dimensions and set-outs listed are correct at time of publication however the manufacturer/distributor takes no responsibility for printing errors.

Published 24/02/2023

To see the complete Miz