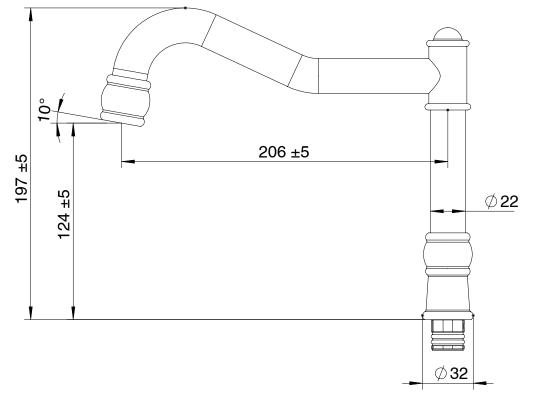

|
| Max Continuous Working Temperature                          | 80 deg C                       |
| Suitable for Storage Tank Hot Water                         | Yes                            |
| Suitable for Continuous Flow Hot Water                      | Yes                            |
| Suitable for Gravity Feed Hot Water                         | No                             |
| WARRANTY                                                    |                                |
| Warranty - Domestic Use                                     | 15 Years                       |
| Spare Parts & Labour                                        | 12 Months                      |
| Please refer to Warranty Page for full Terms and Conditions |                                |







Dimensions are nominal measurements only.

## **CLEANING RECOMMENDATIONS:**

We recommend the use of soapy water or approved cleaners. This product should not be cleaned with abrasive materials. Damage caused by any improper treatment is not covered by the product warranty. Refer to Warranty Conditions