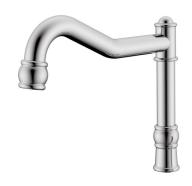

## Milli Voir Hob English Sink / Spa Outlet Only Chrome (4 Star)

## 2265305

| SPECIFICATIONS                                              |                                |
|-------------------------------------------------------------|--------------------------------|
| Recommended Use                                             | Domestic, hotel and commercial |
| Colour                                                      | Chrome                         |
| Material                                                    | DR Brass                       |
| Recommended Pressure Range                                  | 150 - 500 kPa                  |
| Max Continuous Working Pressure                             | 500 kPa                        |
| Max Continuous Working Temperature                          | 80 deg C                       |
| Suitable for Storage Tank Hot Water                         | Yes                            |
| Suitable for Continuous Flow Hot Water                      | Yes                            |
| Suitable for Gravity Feed Hot Water                         | No                             |
| WARRANTY                                                    |                                |
| Warranty - Domestic Use                                     | 15 Years                       |
| Spare Parts & Labour                                        | 12 Months                      |
| Please refer to Warranty Page for full Terms and Conditions |                                |