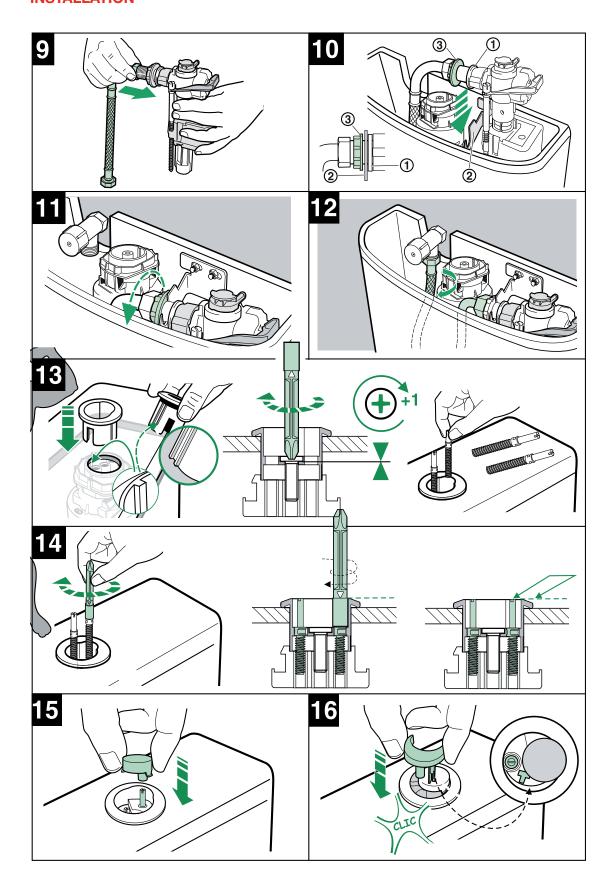

|
| Standards          | AS1172.1 and AS 1172.2                                               |



To see the complete Roca range go to www.reece.com.au/bathrooms

| FEATURES        |                                |
|-----------------|--------------------------------|
| Recommended Use | Domestic, hotel and commercial |
| Weight          | Pan: 37.8kg, Cistern: 11.12kg  |

#### **CLEANING RECOMMENDATIONS**

Soapy water or approved bathroom cleaners. This bathroom product should not be cleaned with abrasive materials. Damage caused by any improper treatment is not covered by the product warranty. Refer to Warranty Page for full Terms and Conditions.









**INSTALLATION** 

### **MERIDIAN COMPACT**

















#### **INSTALLATION**







#### **INSTALLATION**







#### **MAINTENANCE**