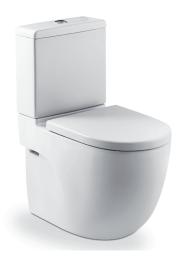

# MERIDIAN BACK TO WALL TOILET SUITE

Dimensions are nominal only

| SPECIFICATION      |                                                                      |
|--------------------|----------------------------------------------------------------------|
| Rim Configuration  | Box Rim                                                              |
| Bowl Configuration | P Trap (Converts to S using plastic S-bend provided)                 |
| Set Out            | P Trap: 180mm, S Trap: 90mm-160mm                                    |
| Pan Fixing         | Screwed into noggin in the wall prior to fitting cistern             |
| Cistern Fixing     | Rests on rubber gromets in the pan and is screwed to the wall        |
| Seat               | Matching top-fix, soft-close, quick-release seat supplied with suite |
| Water Inlet        | Back inlet, left hand side                                           |
| Cistern            | 4.5/3 litre dual flush                                               |
| Inlet Valve        | Recommended max. working pressure 1000kpa                            |
| WELS               | 4 Star WELS Rating                                                   |
| Standards          | AS1172.1 and AS 1172.2                                               |