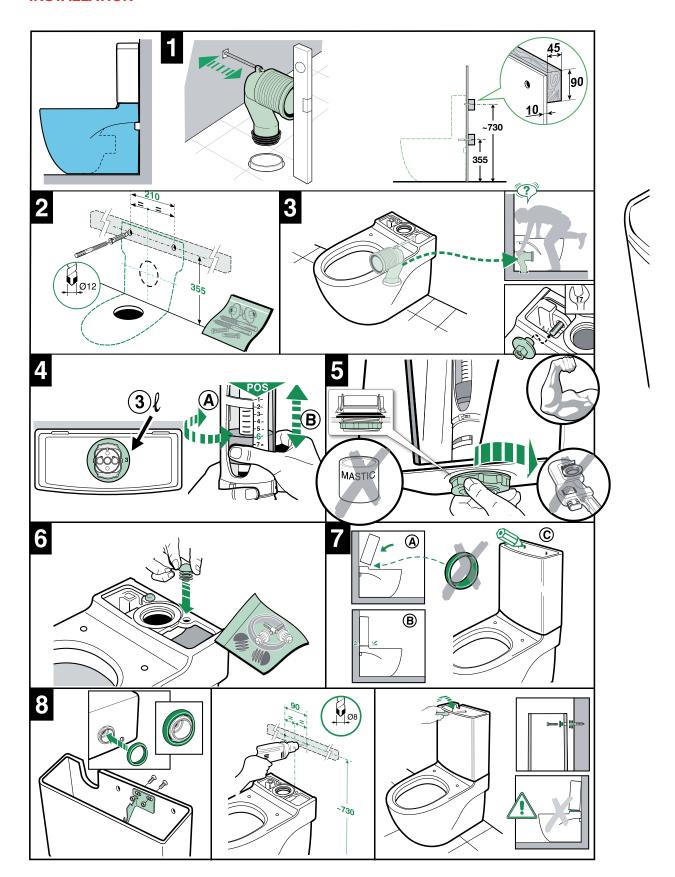

|
| Standards          | AS1172.1 and AS 1172.2                                               |



To see the complete Roca range go to www.reece.com.au/bathrooms

| FEATURES        |                                |
|-----------------|--------------------------------|
| Recommended Use | Domestic, hotel and commercial |
| Weight          | Pan: 37.8kg, Cistern: 11.12kg  |

#### **CLEANING RECOMMENDATIONS**

Soapy water or approved bathroom cleaners. This bathroom product should not be cleaned with abrasive materials. Damage caused by any improper treatment is not covered by the product warranty. Refer to Warranty Page for full Terms and Conditions.









**INSTALLATION** 

### **MERIDIAN COMPACT**

















#### **INSTALLATION**







#### **INSTALLATION**







#### **MAINTENANCE**