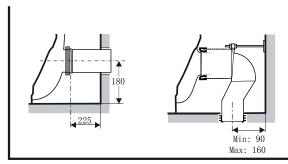

# MERIDIAN BACK TO WALL TOILET SUITE

Dimensions are nominal only

| SPECIFICATION      |                                                                      |
|--------------------|----------------------------------------------------------------------|
| Rim Configuration  | Box Rim                                                              |
| Bowl Configuration | P Trap (Converts to S using plastic S-bend provided)                 |
| Set Out            | P Trap: 180mm, S Trap: 90mm-160mm                                    |
| Pan Fixing         | Screwed into noggin in the wall prior to fitting cistern             |
| Cistern Fixing     | Rests on rubber gromets in the pan and is screwed to the wall        |
| Seat               | Matching top-fix, soft-close, quick-release seat supplied with suite |
| Water Inlet        | Back inlet, left hand side                                           |
| Cistern            | 4.5/3 litre dual flush                                               |
| Inlet Valve        | Recommended max. working pressure 1000kpa                            |
| WELS               | 4 Star WELS Rating                                                   |
| Standards          | AS1172.1 and AS 1172.2                                               |

**INSTALLATION** 