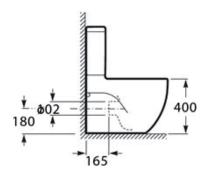

# MERIDIAN BACK TO WALL TOILET SUITE

Dimensions are nominal only

| SPECIFICATION      |                                                                      |
|--------------------|----------------------------------------------------------------------|
| Rim Configuration  | Box Rim                                                              |
| Bowl Configuration | P Trap (Converts to S using plastic S-bend provided)                 |
| Set Out            | P Trap: 180mm, S Trap: 90mm-160mm                                    |
| Pan Fixing         | Screwed into noggin in the wall prior to fitting cistern             |
| Cistern Fixing     | Rests on rubber gromets in the pan and is screwed to the wall        |
| Seat               | Matching top-fix, soft-close, quick-release seat supplied with suite |
| Water Inlet        | Back inlet, left hand side                                           |
| Cistern            | 4.5/3 litre dual flush                                               |
| Inlet Valve        | Recommended max. working pressure 1000kpa                            |
| WELS               | 4 Star WELS Rating                                                   |
| Standards          | AS1172.1 and AS 1172.2                                               |

#### **INSTALLATION**