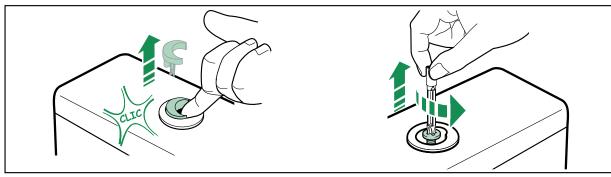

rds          | AS1172.1 and AS 1172.2                                               |



To see the complete Roca range go to www.reece.com.au/bathrooms

| FEATURES        |                                |
|-----------------|--------------------------------|
| Recommended Use | Domestic, hotel and commercial |
| Weight          | Pan: 37.8kg, Cistern: 11.12kg  |

#### **CLEANING RECOMMENDATIONS**

Soapy water or approved bathroom cleaners. This bathroom product should not be cleaned with abrasive materials. Damage caused by any improper treatment is not covered by the product warranty. Refer to Warranty Page for full Terms and Conditions.









**INSTALLATION** 

### **MERIDIAN COMPACT**

















#### **INSTALLATION**







#### **INSTALLATION**







#### **MAINTENANCE**