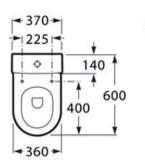

# MERIDIAN BACK TO WALL TOILET SUITE

Dimensions are nominal only

| SPECIFICATION      |                                                                      |
|--------------------|----------------------------------------------------------------------|
| Rim Configuration  | Box Rim                                                              |
| Bowl Configuration | P Trap (Converts to S using plastic S-bend provided)                 |
| Set Out            | P Trap: 180mm, S Trap: 90mm-160mm                                    |
| Pan Fixing         | Screwed into noggin in the wall prior to fitting cistern             |
| Cistern Fixing     | Rests on rubber gromets in the pan and is screwed to the wall        |
| Seat               | Matching top-fix, soft-close, quick-release seat supplied with suite |
| Water Inlet        | Back inlet, left hand side                                           |
| Cistern            | 4.5/3 litre dual flush                                               |
| Inlet Valve        | Recommended max. working pressure 1000kpa                            |
| WELS               | 4 Star WELS Rating                                                   |
| Standards          | AS1172.1 and AS 1172.2                                               |