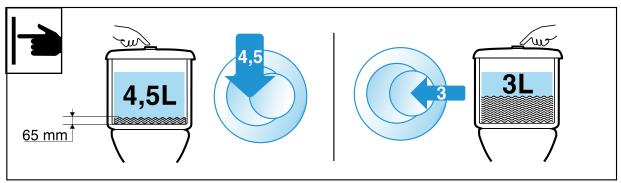

dards          | AS1172.1 and AS 1172.2                                               |



To see the complete Roca range go to www.reece.com.au/bathrooms

| FEATURES        |                                |
|-----------------|--------------------------------|
| Recommended Use | Domestic, hotel and commercial |
| Weight          | Pan: 37.8kg, Cistern: 11.12kg  |

#### **CLEANING RECOMMENDATIONS**

Soapy water or approved bathroom cleaners. This bathroom product should not be cleaned with abrasive materials. Damage caused by any improper treatment is not covered by the product warranty. Refer to Warranty Page for full Terms and Conditions.









**INSTALLATION** 

### **MERIDIAN COMPACT**

















#### **INSTALLATION**







#### **INSTALLATION**







#### **MAINTENANCE**