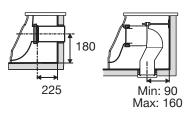

# MERIDIAN BACK TO WALL TOILET SUITE

Dimensions are nominal only

| SPECIFICATION      |                                                                      |
|--------------------|----------------------------------------------------------------------|
| Rim Configuration  | Box Rim                                                              |
| Bowl Configuration | P Trap (Converts to S using plastic S-bend provided)                 |
| Set Out            | P Trap: 180mm, S Trap: 90mm-160mm                                    |
| Pan Fixing         | Screwed into noggin in the wall prior to fitting cistern             |
| Cistern Fixing     | Rests on rubber gromets in the pan and is screwed to the wall        |
| Seat               | Matching top-fix, soft-close, quick-release seat supplied with suite |
| Water Inlet        | Back inlet, left hand side                                           |
| Cistern            | 4.5/3 litre dual flush                                               |
| Inlet Valve        | Recommended max. working pressure 1000kpa                            |
| WELS               | 4 Star WELS Rating                                                   |
| Standards          | AS1172.1 and AS 1172.2                                               |

#### **INSTALLATION**