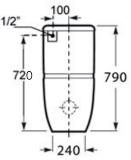

# MERIDIAN BACK TO WALL TOILET SUITE

Dimensions are nominal only

| SPECIFICATION      |                                                                      |
|--------------------|----------------------------------------------------------------------|
| Rim Configuration  | Box Rim                                                              |
| Bowl Configuration | P Trap (Converts to S using plastic S-bend provided)                 |
| Set Out            | P Trap: 180mm, S Trap: 90mm-160mm                                    |
| Pan Fixing         | Screwed into noggin in the wall prior to fitting cistern             |
| Cistern Fixing     | Rests on rubber gromets in the pan and is screwed to the wall        |
| Seat               | Matching top-fix, soft-close, quick-release seat supplied with suite |
| Water Inlet        | Back inlet, left hand side                                           |
| Cistern            | 4.5/3 litre dual flush                                               |
| Inlet Valve        | Recommended max. working pressure 1000kpa                            |
| WELS               | 4 Star WELS Rating                                                   |
| Standards          | AS1172.1 and AS 1172.2                                               |

**INSTALLATION** 