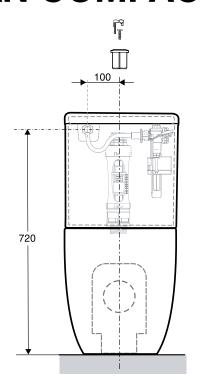

LS               | 4 Star WELS Rating                                                   |
| Standards          | AS1172.1 and AS 1172.2                                               |



To see the complete Roca range go to www.reece.com.au/bathrooms

| FEATURES        |                                |
|-----------------|--------------------------------|
| Recommended Use | Domestic, hotel and commercial |
| Weight          | Pan: 37.8kg, Cistern: 11.12kg  |

#### **CLEANING RECOMMENDATIONS**

Soapy water or approved bathroom cleaners. This bathroom product should not be cleaned with abrasive materials. Damage caused by any improper treatment is not covered by the product warranty. Refer to Warranty Page for full Terms and Conditions.









**INSTALLATION** 

### **MERIDIAN COMPACT**

















#### **INSTALLATION**







#### **INSTALLATION**







#### **MAINTENANCE**