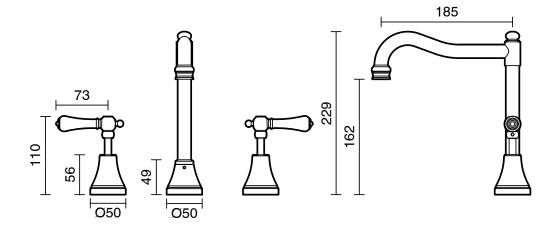

|
| Maximum Continuous Working Temperature                      | 80 deg C                         |
| Suitable for Storage Tank Hot Water                         | Yes                              |
| Suitable for Continuous Flow Hot Water                      | Yes                              |
| Suitable for Gravity Feed Hot Water                         | No                               |
| WARRANTY                                                    |                                  |
| Warranty - Domestic Use                                     | 10 Years                         |
| Spare Parts & Labour                                        | 12 Months                        |
| Please refer to Warranty Page for full Terms and Conditions |                                  |









Dimensions are nominal measurements only.

## **CLEANING RECOMMENDATIONS:**

We recommend the use of soapy water or approved cleaners. This product should not be cleaned with abrasive materials. Damage caused by any improper treatment is not covered by the product warranty. Refer to Warranty Conditions