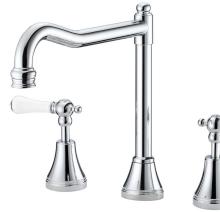

## Kado Era Swivel Hob English Sink Set Lever Porcelain Handle Chrome (5 Star)

## 2263708

| SPECIFICATIONS                                              |                                  |
|-------------------------------------------------------------|----------------------------------|
| Recommended Use                                             | Domestic, Hotel & Commercial     |
| Colour                                                      | Chrome with Porcelain<br>Handles |
| Finish                                                      | Polished                         |
| Material                                                    | DR Brass                         |
| Recommended Pressure Range                                  | 150 - 500 kPa                    |
| Maximum Continuous Working Temperature                      | 80 deg C                         |
| Suitable for Storage Tank Hot Water                         | Yes                              |
| Suitable for Continuous Flow Hot Water                      | Yes                              |
| Suitable for Gravity Feed Hot Water                         | No                               |
| WARRANTY                                                    |                                  |
| Warranty - Domestic Use                                     | 10 Years                         |
| Spare Parts & Labour                                        | 12 Months                        |
| Please refer to Warranty Page for full Terms and Conditions |                                  |