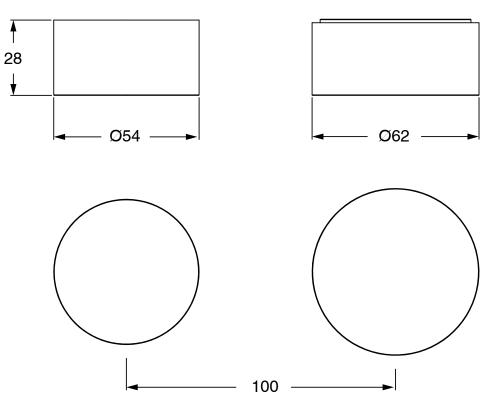

| DR Brass                     |
| Recommended Pressure Range                                  | 150 - 500 kPa as per AS3500  |
| Max Continuous Working Temperature (deg C)                  | 65                           |
| Min Continuous Working Temperature (deg C)                  | 5                            |
| Hot Water Unit Suitability                                  | Storage Tank;Continuous Flow |
| WARRANTY                                                    |                              |
| Warranty - Domestic Use (Years)                             | 15                           |
| Spare Parts & Labour (Years)                                | 1                            |
| Please refer to Warranty Page for full Terms and Conditions |                              |





Dimensions are nominal measurements only.

## **CLEANING RECOMMENDATIONS:**

We recommend the use of soapy water or approved cleaners. This product should not be cleaned with abrasive materials. Damage caused by any improper treatment is not covered by the product warranty. Refer to Warranty Conditions

Disclaimer: Products in this specification manual must by regulation be installed by licensed and registered trade people. The manufacturer/distributor reserves the right to vary specifications or delete models from their range without prior notification. Dimensions are nominal measurements only. Dimensions and set-outs listed are correct at time of publication however the manufacturer/distributor takes no responsibility for printing errors.

Published 19/03/2025

To see the complete Mill