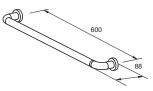

mobi GRAB RAIL 32 x 300 available in satin and polished stainless steel

mobi GRAB RAIL 32 x 450 available in satin and polished stainless steel

mobi GRAB RAIL 32 x 600 available in satin and polished stainless steel