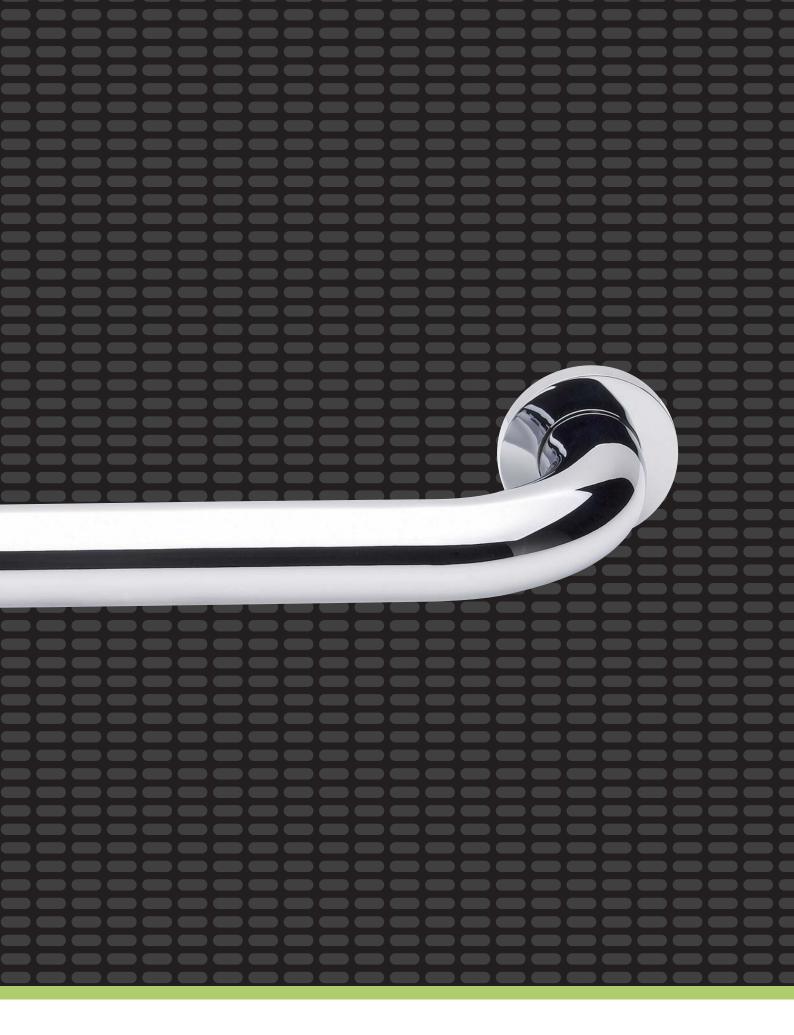

Combining modern styling with ergonomic design, Mobi Grab Rails introduce a new level of comfort and safety into the bathroom environment. Whether used to improve people's mobility within their bathroom or simply to make the transition between sitting and standing easier, Mobi Grab Rails deliver a new level of freedom and independence.

mobi GRAB RAIL 32 x 300 available in satin and polished stainless steel

mobi GRAB RAIL 32 x 450 available in satin and polished stainless steel

mobi GRAB RAIL 32 x 600 available in satin and polished stainless steel