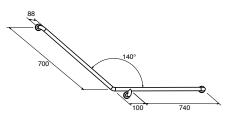

mobi GRAB RAIL L/H 840 x 700 x 140DEG available in satin and polished stainless steel

mobi GRAB RAIL CNR L/H 900 x 700 x 140DEG available in satin and polished stainless steel

mobi GRAB RAIL L/H 940 x 600 x 90DEG available in satin and polished stainless steel