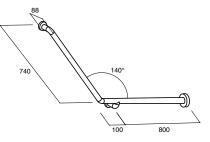

mobi GRAB RAIL L/H 840 x 700 x 140DEG available in satin and polished stainless steel

mobi GRAB RAIL CNR L/H 900 x 700 x 140DEG available in satin and polished stainless steel

mobi GRAB RAIL L/H 940 x 600 x 90DEG available in satin and polished stainless steel