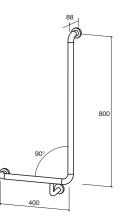

mobi GRAB RAIL 32 x 900 available in satin and polished stainless steel

mobi SHOWER GRAB RAIL L/H 800 x 400 available in satin and polished stainless steel available as left or right hand

32mm diameter for all grab rails. All measurements in millimetres (mm).