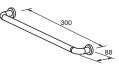

mobi GRAB RAIL 32 x 300 available in satin and polished stainless steel

mobi GRAB RAIL 32 x 450 available in satin and polished stainless steel

mobi GRAB RAIL 32 x 600 available in satin and polished stainless steel