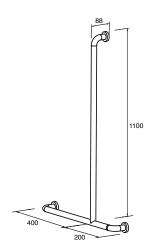

mobi GRAB RAIL CNR L/H 1000 x 600 available in satin and polished stainless steel

mobi INVERT "T" GRAB RAIL L/H available in satin and polished stainless steel

mobi GRAB RAIL R/H 840 x 700 x 140DEG available in satin and polished stainless steel

mobi INVERT "T" GRAB RAIL R/H available in satin and polished stainless steel