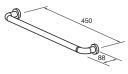

mobi GRAB RAIL 32 x 300 available in satin and polished stainless steel

mobi GRAB RAIL 32 x 450 available in satin and polished stainless steel

mobi GRAB RAIL 32 x 600 available in satin and polished stainless steel