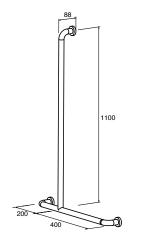

mobi GRAB RAIL 32 x 900 available in satin and polished stainless steel

mobi SHOWER GRAB RAIL L/H 800 x 400 available in satin and polished stainless steel available as left or right hand

32mm diameter for all grab rails. All measurements in millimetres (mm).