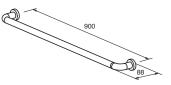

mobi GRAB RAIL 32 x 900 available in satin and polished stainless steel

mobi SHOWER GRAB RAIL L/H 800 x 400 available in satin and polished stainless steel available as left or right hand

32mm diameter for all grab rails. All measurements in millimetres (mm).