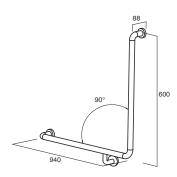

mobi GRAB RAIL L/H 840 x 700 x 140DEG available in satin and polished stainless steel

mobi GRAB RAIL CNR L/H 900 x 700 x 140DEG available in satin and polished stainless steel

mobi GRAB RAIL L/H 940 x 600 x 90DEG available in satin and polished stainless steel