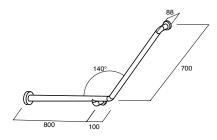

mobi GRAB RAIL L/H 840 x 700 x 140DEG available in satin and polished stainless steel

mobi GRAB RAIL CNR L/H 900 x 700 x 140DEG available in satin and polished stainless steel

mobi GRAB RAIL L/H 940 x 600 x 90DEG available in satin and polished stainless steel