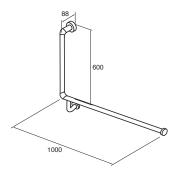

mobi GRAB RAIL CNR L/H 1000 x 600 available in satin and polished stainless steel

mobi INVERT "T" GRAB RAIL L/H available in satin and polished stainless steel

mobi GRAB RAIL R/H 840 x 700 x 140DEG available in satin and polished stainless steel

mobi GRAB RAIL CNR R/H 900 x 700 x 140DEG available in satin and polished stainless steel

mobi GRAB RAIL R/H 940 x 600 x 90DEG available in satin and polished stainless steel

mobi GRAB RAIL CNR R/H 1000 x 600 available in satin and polished stainless steel