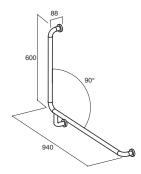

mobi GRAB RAIL L/H 840 x 700 x 140DEG available in satin and polished stainless steel

mobi GRAB RAIL CNR L/H 900 x 700 x 140DEG available in satin and polished stainless steel

mobi GRAB RAIL L/H 940 x 600 x 90DEG available in satin and polished stainless steel