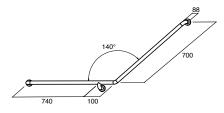

mobi GRAB RAIL L/H 840 x 700 x 140DEG available in satin and polished stainless steel

mobi GRAB RAIL CNR L/H 900 x 700 x 140DEG available in satin and polished stainless steel

mobi GRAB RAIL L/H 940 x 600 x 90DEG available in satin and polished stainless steel