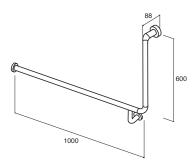

mobi GRAB RAIL CNR L/H 1000 x 600 available in satin and polished stainless steel

mobi INVERT "T" GRAB RAIL L/H available in satin and polished stainless steel

mobi GRAB RAIL R/H 840 x 700 x 140DEG available in satin and polished stainless steel

mobi GRAB RAIL CNR R/H 900 x 700 x 140DEG available in satin and polished stainless steel

mobi GRAB RAIL R/H 940 x 600 x 90DEG available in satin and polished stainless steel

mobi GRAB RAIL CNR R/H 1000 x 600 available in satin and polished stainless steel