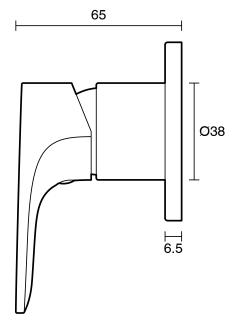

## Mizu Silk Shower Mixer Tap Trimset Brushed Brass Lead Free

## 9512490

| Recommended Use                                             | Domestic;Commercial;Hotel    |
|-------------------------------------------------------------|------------------------------|
| Colour Finish                                               | Brushed Brass                |
| Primary Material                                            | Lead Free Brass              |
| Recommended Pressure Range                                  | 150 - 500kPa per AS3500      |
| Max Continuous Working Temperature (deg C)                  | 70                           |
| Min Continuous Working Temperature (deg C)                  | 5                            |
| Hot Water Unit Suitability                                  | Storage Tank;Continuous Flow |
| WARRANTY                                                    |                              |
| Warranty - Domestic Use (Years)                             | 10                           |
| Spare Parts & Labour (Years)                                | 1                            |
| Please refer to Warranty Page for full Terms and Conditions |                              |

Dimensions are nominal measurements only.