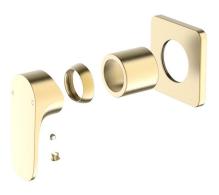

## Mizu Silk Shower Mixer Tap Trimset Brushed Brass Lead Free

## 9512490

| Recommended Use                                             | Domestic;Commercial;Hotel    |
|-------------------------------------------------------------|------------------------------|
| Colour Finish                                               | Brushed Brass                |
| Primary Material                                            | Lead Free Brass              |
| Recommended Pressure Range                                  | 150 - 500kPa per AS3500      |
| Max Continuous Working Temperature (deg C)                  | 70                           |
| Min Continuous Working Temperature (deg C)                  | 5                            |
| Hot Water Unit Suitability                                  | Storage Tank;Continuous Flow |
| WARRANTY                                                    |                              |
| Warranty - Domestic Use (Years)                             | 10                           |
| Spare Parts & Labour (Years)                                | 1                            |
| Please refer to Warranty Page for full Terms and Conditions |                              |