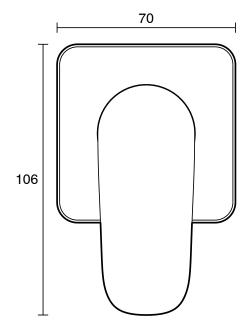

## Mizu Silk Shower Mixer Tap Trimset Brushed Brass Lead Free

## 9512490

| Recommended Use                                             | Domestic;Commercial;Hotel    |
|-------------------------------------------------------------|------------------------------|
| Colour Finish                                               | Brushed Brass                |
| Primary Material                                            | Lead Free Brass              |
| Recommended Pressure Range                                  | 150 - 500kPa per AS3500      |
| Max Continuous Working Temperature (deg C)                  | 70                           |
| Min Continuous Working Temperature (deg C)                  | 5                            |
| Hot Water Unit Suitability                                  | Storage Tank;Continuous Flow |
| WARRANTY                                                    |                              |
| Warranty - Domestic Use (Years)                             | 10                           |
| Spare Parts & Labour (Years)                                | 1                            |
| Please refer to Warranty Page for full Terms and Conditions |                              |

Dimensions are nominal measurements only.