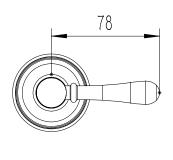

|
| Max Continuous Working Temperature                          | 80 deg C                       |
| Suitable for Storage Tank Hot Water                         | Yes                            |
| Suitable for Continuous Flow Hot Water                      | Yes                            |
| Suitable for Gravity Feed Hot Water                         | No                             |
| WARRANTY                                                    |                                |
| Warranty - Domestic Use                                     | 15 Years                       |
| Spare Parts & Labour                                        | 12 Months                      |
| Please refer to Warranty Page for full Terms and Conditions |                                |













Dimensions are nominal measurements only.

## **CLEANING RECOMMENDATIONS:**

We recommend the use of soapy water or approved cleaners. This product should not be cleaned with abrasive materials. Damage caused by any improper treatment is not covered by the product warranty. Refer to Warranty Conditions