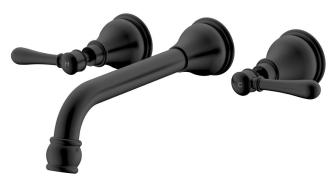

## Milli Voir Wall Basin Set Lever Handle 220mm Matte Black (5 Star)

## 2265401

| SPECIFICATIONS                                              |                                |
|-------------------------------------------------------------|--------------------------------|
| Recommended Use                                             | Domestic, hotel and commercial |
| Colour                                                      | Matte Black                    |
| Material                                                    | DR Brass                       |
| Recommended Pressure Range                                  | 150 - 500 kPa                  |
| Max Continuous Working Pressure                             | 500 kPa                        |
| Max Continuous Working Temperature                          | 80 deg C                       |
| Suitable for Storage Tank Hot Water                         | Yes                            |
| Suitable for Continuous Flow Hot Water                      | Yes                            |
| Suitable for Gravity Feed Hot Water                         | No                             |
| WARRANTY                                                    |                                |
| Warranty - Domestic Use                                     | 15 Years                       |
| Spare Parts & Labour                                        | 12 Months                      |
| Please refer to Warranty Page for full Terms and Conditions |                                |