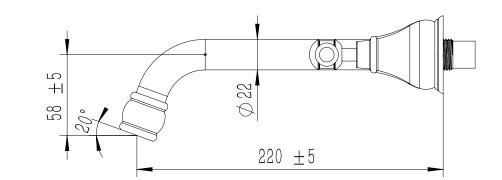

|
| Max Continuous Working Temperature                          | 80 deg C                       |
| Suitable for Storage Tank Hot Water                         | Yes                            |
| Suitable for Continuous Flow Hot Water                      | Yes                            |
| Suitable for Gravity Feed Hot Water                         | No                             |
| WARRANTY                                                    |                                |
| Warranty - Domestic Use                                     | 15 Years                       |
| Spare Parts & Labour                                        | 12 Months                      |
| Please refer to Warranty Page for full Terms and Conditions |                                |













Dimensions are nominal measurements only.

## **CLEANING RECOMMENDATIONS:**

We recommend the use of soapy water or approved cleaners. This product should not be cleaned with abrasive materials. Damage caused by any improper treatment is not covered by the product warranty. Refer to Warranty Conditions