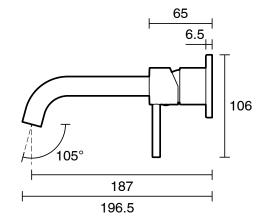

## Mizu Drift Wall Basin / Bath Mixer Set with Curved Spout Kit Matte Black (6 Star) 2267372

| SPECIFICATIONS                                              |                           |
|-------------------------------------------------------------|---------------------------|
| Recommended Use                                             | Domestic;Commercial;Hotel |
| Colour Finish                                               | Matte Black               |
| Primary Material                                            | Lead Free Brass           |
| WARRANTY                                                    |                           |
| Warranty - Domestic Use (Years)                             | 10                        |
| Spare Parts & Labour (Years)                                |                           |
| Please refer to Warranty Page for full Terms and Conditions |                           |

Dimensions are nominal measurements only.