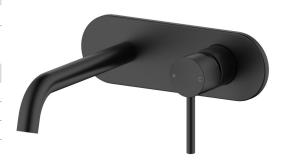

## Mizu Drift Wall Basin / Bath Mixer Set with Curved Spout Kit Matte Black (6 Star) 2267372

| SPECIFICATIONS                                              |                           |
|-------------------------------------------------------------|---------------------------|
| Recommended Use                                             | Domestic;Commercial;Hotel |
| Colour Finish                                               | Matte Black               |
| Primary Material                                            | Lead Free Brass           |
| WARRANTY                                                    |                           |
| Warranty - Domestic Use (Years)                             | 10                        |
| Spare Parts & Labour (Years)                                |                           |
| Please refer to Warranty Page for full Terms and Conditions |                           |