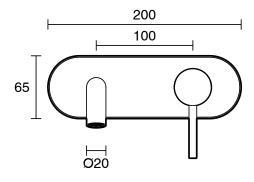

## Mizu Drift Wall Basin / Bath Mixer Set with Curved Spout Kit Matte Black (6 Star) 2267372

| SPECIFICATIONS                                              |                           |
|-------------------------------------------------------------|---------------------------|
| Recommended Use                                             | Domestic;Commercial;Hotel |
| Colour Finish                                               | Matte Black               |
| Primary Material                                            | Lead Free Brass           |
| WARRANTY                                                    |                           |
| Warranty - Domestic Use (Years)                             | 10                        |
| Spare Parts & Labour (Years)                                |                           |
| Please refer to Warranty Page for full Terms and Conditions |                           |

Dimensions are nominal measurements only.