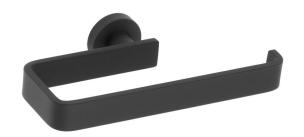

## Milli Marle Edit Guest Towel Holder Matte Black 9511281

| SPECIFICATIONS                                              |                              |
|-------------------------------------------------------------|------------------------------|
| Recommended Use                                             | Domestic, Hotel & Commercial |
| Colour                                                      | Matte Black                  |
| Material                                                    | Aluminium                    |
| WARRANTY                                                    |                              |
| Replacement Only - Domestic Use                             | 15 Years                     |
| Please refer to Warranty Page for full Terms and Conditions |                              |