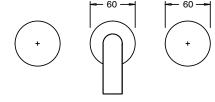

## Milli Pure Bath Set 250mm with Cirque Textured Handles PVD Brushed Nickel 9511501

| SPECIFICATIONS                                              |                               |
|-------------------------------------------------------------|-------------------------------|
| Recommended Use                                             | Domestic;Hotel;Commercial     |
| Colour Finish                                               | Brushed Nickel                |
| Primary Material                                            | DR Brass                      |
| Recommended Pressure Range                                  | 150 - 500 kPa as per AS3500   |
| Max Continuous Working Temperature (deg C)                  | 65                            |
| Min Continuous Working Temperature (deg C)                  | 5                             |
| Hot Water Unit Suitability                                  | Storage Tank; Continuous Flow |
| WARRANTY                                                    |                               |
| Warranty - Domestic Use (Years)                             | 15                            |
| Spare Parts & Labour (Years)                                | 1                             |
| Please refer to Warranty Page for full Terms and Conditions |                               |

Dimensions are nominal measurements only.