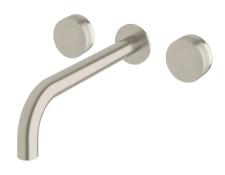

## Milli Pure Bath Set 250mm with Cirque Textured Handles PVD Brushed Nickel 9511501

| SPECIFICATIONS                                              |                               |
|-------------------------------------------------------------|-------------------------------|
| Recommended Use                                             | Domestic;Hotel;Commercial     |
| Colour Finish                                               | Brushed Nickel                |
| Primary Material                                            | DR Brass                      |
| Recommended Pressure Range                                  | 150 - 500 kPa as per AS3500   |
| Max Continuous Working Temperature (deg C)                  | 65                            |
| Min Continuous Working Temperature (deg C)                  | 5                             |
| Hot Water Unit Suitability                                  | Storage Tank; Continuous Flow |
| WARRANTY                                                    |                               |
| Warranty - Domestic Use (Years)                             | 15                            |
| Spare Parts & Labour (Years)                                | 1                             |
| Please refer to Warranty Page for full Terms and Conditions |                               |