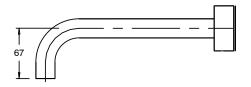

## Milli Pure Bath Set 250mm with Cirque Textured Handles PVD Brushed Nickel 9511501

| SPECIFICATIONS                                              |                               |
|-------------------------------------------------------------|-------------------------------|
| Recommended Use                                             | Domestic;Hotel;Commercial     |
| Colour Finish                                               | Brushed Nickel                |
| Primary Material                                            | DR Brass                      |
| Recommended Pressure Range                                  | 150 - 500 kPa as per AS3500   |
| Max Continuous Working Temperature (deg C)                  | 65                            |
| Min Continuous Working Temperature (deg C)                  | 5                             |
| Hot Water Unit Suitability                                  | Storage Tank; Continuous Flow |
| WARRANTY                                                    |                               |
| Warranty - Domestic Use (Years)                             | 15                            |
| Spare Parts & Labour (Years)                                | 1                             |
| Please refer to Warranty Page for full Terms and Conditions |                               |

Dimensions are nominal measurements only.