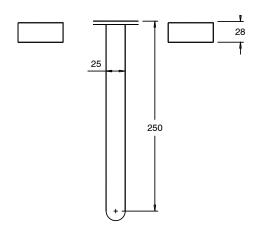

## Milli Pure Bath Set 250mm with Cirque Textured Handles PVD Brushed Nickel 9511501

| SPECIFICATIONS                                              |                               |
|-------------------------------------------------------------|-------------------------------|
| Recommended Use                                             | Domestic;Hotel;Commercial     |
| Colour Finish                                               | Brushed Nickel                |
| Primary Material                                            | DR Brass                      |
| Recommended Pressure Range                                  | 150 - 500 kPa as per AS3500   |
| Max Continuous Working Temperature (deg C)                  | 65                            |
| Min Continuous Working Temperature (deg C)                  | 5                             |
| Hot Water Unit Suitability                                  | Storage Tank; Continuous Flow |
| WARRANTY                                                    |                               |
| Warranty - Domestic Use (Years)                             | 15                            |
| Spare Parts & Labour (Years)                                | 1                             |
| Please refer to Warranty Page for full Terms and Conditions |                               |

Dimensions are nominal measurements only.