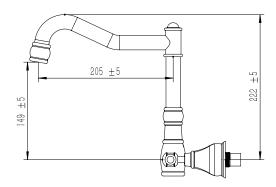

|
| Max Continuous Working Temperature                          | 80 deg C                       |
| Suitable for Storage Tank Hot Water                         | Yes                            |
| Suitable for Continuous Flow Hot Water                      | Yes                            |
| Suitable for Gravity Feed Hot Water                         | No                             |
| WARRANTY                                                    |                                |
| Warranty - Domestic Use                                     | 15 Years                       |
| Spare Parts & Labour                                        | 12 Months                      |
| Please refer to Warranty Page for full Terms and Conditions |                                |









Dimensions are nominal measurements only.

## **CLEANING RECOMMENDATIONS:**

We recommend the use of soapy water or approved cleaners. This product should not be cleaned with abrasive materials. Damage caused by any improper treatment is not covered by the product warranty. Refer to Warranty Conditions