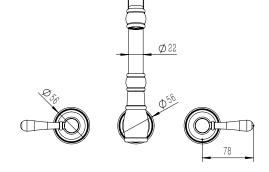

|
| Max Continuous Working Temperature                          | 80 deg C                       |
| Suitable for Storage Tank Hot Water                         | Yes                            |
| Suitable for Continuous Flow Hot Water                      | Yes                            |
| Suitable for Gravity Feed Hot Water                         | No                             |
| WARRANTY                                                    |                                |
| Warranty - Domestic Use                                     | 15 Years                       |
| Spare Parts & Labour                                        | 12 Months                      |
| Please refer to Warranty Page for full Terms and Conditions |                                |









Dimensions are nominal measurements only.

## **CLEANING RECOMMENDATIONS:**

We recommend the use of soapy water or approved cleaners. This product should not be cleaned with abrasive materials. Damage caused by any improper treatment is not covered by the product warranty. Refer to Warranty Conditions