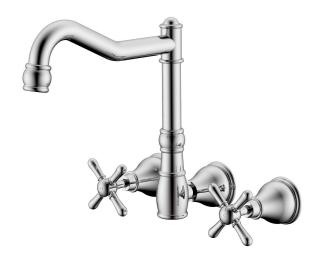

## Milli Voir Wall English Kitchen Set Cross Handle Chrome (4 Star)

## 2265312

| SPECIFICATIONS                                              |                                |
|-------------------------------------------------------------|--------------------------------|
| Recommended Use                                             | Domestic, hotel and commercial |
| Colour                                                      | Chrome                         |
| Material                                                    | DR Brass                       |
| Recommended Pressure Range                                  | 150 - 500 kPa                  |
| Max Continuous Working Pressure                             | 500 kPa                        |
| Max Continuous Working Temperature                          | 80 deg C                       |
| Suitable for Storage Tank Hot Water                         | Yes                            |
| Suitable for Continuous Flow Hot Water                      | Yes                            |
| Suitable for Gravity Feed Hot Water                         | No                             |
| WARRANTY                                                    |                                |
| Warranty - Domestic Use                                     | 15 Years                       |
| Spare Parts & Labour                                        | 12 Months                      |
| Please refer to Warranty Page for full Terms and Conditions |                                |