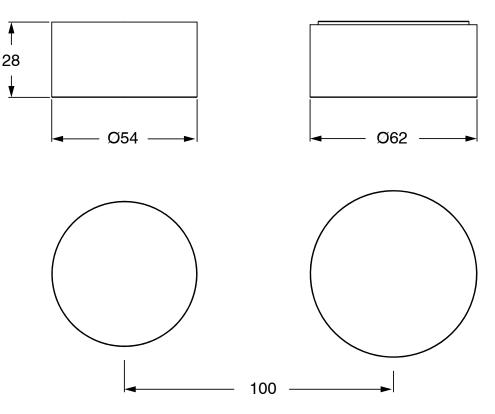

## Milli Pure Progressive Mixer Tap Diverter System with Linear Textured Handle Right Hand PVD Brushed Gold 9510934

**SPECIFICATIONS Recommended Use** Domestic;Hotel;Commercial Colour Finish Brushed Gold **Primary Material DR Brass Recommended Pressure Range** 150 - 500 kPa as per AS3500 Max Continuous Working Temperature (deg C) 65 Min Continuous Working Temperature (deg C) 5 Hot Water Unit Suitability Storage Tank;Continuous Flow WARRANTY Warranty - Domestic Use (Years) 15 Spare Parts & Labour (Years) 1 Please refer to Warranty Page for full Terms and Conditions





Dimensions are nominal measurements only.

## **CLEANING RECOMMENDATIONS:**

We recommend the use of soapy water or approved cleaners. This product should not be cleaned with abrasive materials. Damage caused by any improper treatment is not covered by the product warranty. Refer to Warranty Conditions

Disclaimer: Products in this specification manual must by regulation be installed by licensed and registered trade people. The manufacturer/distributor reserves the right to vary specifications or delete models from their range without prior notification. Dimensions are nominal measurements only. Dimensions and set-outs listed are correct at time of publication however the manufacturer/distributor takes no responsibility for printing errors.

Published 19/03/2025

To see the complete Mill