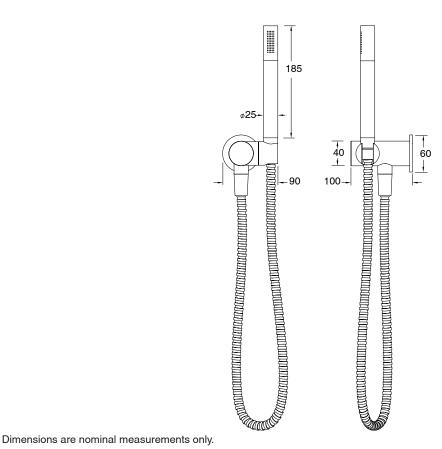

## 4202261

| SPECIFICATIONS                                              |                              |
|-------------------------------------------------------------|------------------------------|
| Recommended Use                                             | Domestic, Hotel & Commercial |
| Colour                                                      | Matte Black                  |
| Material                                                    | DR Brass                     |
| Recommended Pressure Range                                  | 300 - 500 kPa                |
| Maximum Continuous Working Pressure                         | 500 kPa                      |
| Maximum Continuous Working Temperature                      | 65 deg C                     |
| Suitable for Storage Tank Hot Water                         | Yes                          |
| Suitable for Continuous Flow Hot Water                      | Yes                          |
| Suitable for Gravity Feed Hot Water                         | No                           |
| WARRANTY                                                    |                              |
| Warranty - Domestic Use                                     | 15 Years                     |
| Spare Parts & Labour                                        | 12 Months                    |
| Please refer to Warranty Page for full Terms and Conditions |                              |
|                                                             |                              |