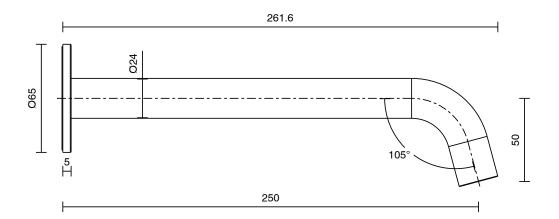

| 150 - 500 kPa                |
| Maximum Continuous Working Temperature                      | 65 deg C                     |
| Suitable for Storage Tank Hot Water                         | Yes                          |
| Suitable for Continuous Flow Hot Water                      | Yes                          |
| Suitable for Gravity Feed Hot Water                         | No                           |
| WARRANTY                                                    |                              |
| Warranty - Domestic Use                                     | 10 Years                     |
| Spare Parts & Labour                                        | 12 Months                    |
| Please refer to Warranty Page for full Terms and Conditions |                              |







Dimensions are nominal measurements only.

## **CLEANING RECOMMENDATIONS:**

We recommend the use of soapy water or approved cleaners. This product should not be cleaned with abrasive materials. Damage caused by any improper treatment is not covered by the product warranty. Refer to Warranty Conditions