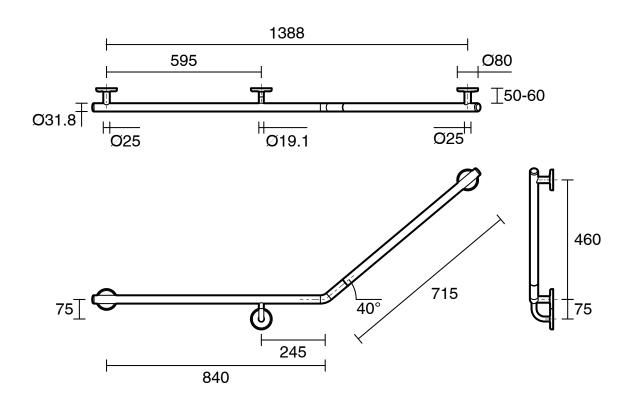

|
| Colour                                                      | Brushed Gunmetal                 |
| Material                                                    | 304 grade (18/8) stainless steel |
| Weight Capacity                                             | 113 kg                           |
| Fixings                                                     | Double                           |
| WARRANTY                                                    |                                  |
| Replacement Only - Domestic Use                             | 20 Years                         |
| Parts Replacement Only                                      | 12 Months                        |
| Please refer to Warranty Page for full Terms and Conditions |                                  |





Dimensions are nominal measurements only.

## **CLEANING RECOMMENDATIONS:**

We recommend the use of soapy water or approved cleaners. This product should not be cleaned with abrasive materials. Damage caused by any improper treatment is not covered by the product warranty. Refer to Warranty Conditions