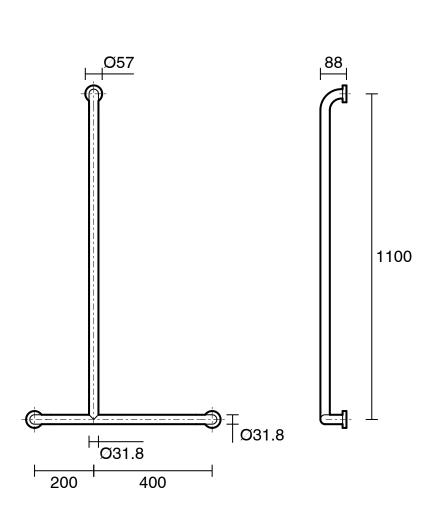

## Mobi 1100 x 600mm Left Hand Invert "T" Grab Rail Polished Stainless Steel

## 9501978

| SPECIFICATIONS                           |                           |
|------------------------------------------|---------------------------|
| Recommended Use                          | Domestic;Hotel;Commercial |
| Material                                 | Stainless Steel 304       |
| Colour                                   | Polished Stainless Steel  |
| Mounting                                 | Wall                      |
| WARRANTY                                 |                           |
| Warranty - Domestic Use (Years)          | 7                         |
| Spare Parts & Labour (Years)             | 1                         |
| Please refer to Warranty Page for full T | erms and Conditions       |
|                                          |                           |

Dimensions are nominal measurements only.