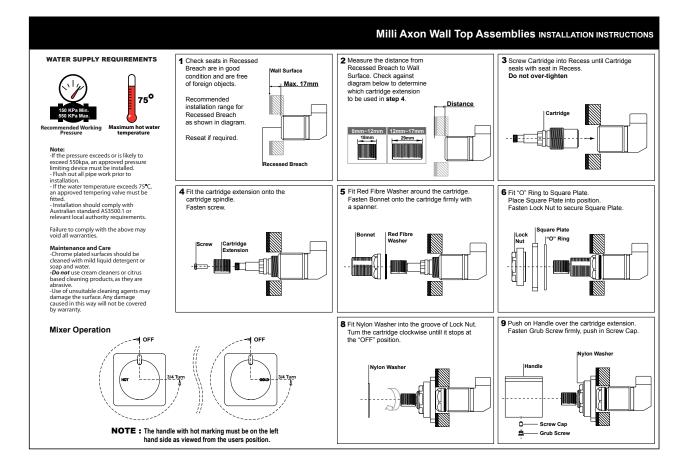

e materials. Damage caused by any improper treatment is not covered by the product warranty - refer to Warranty Conditions.



**SPECIFICATIONS Recommended Use** 

Finish Available

**Pressure Rating** 

**Temperature Rating** 

Suitable Hot Water

with AS/NZS 6400 Licence No. 0133



Disclaimer: Products in this specification manual must by regulation be installed by licensed and registered trade people. The manufacturer/distributor reserves the right to vary specifications or delete models from their range without prior notification. Dimensions are nominal measurements only. Dimensions and set-outs listed are correct at time of publication however the manufacturer/distributor takes no responsibility for printing errors.



## النا AXON WALL BASIN SET

#### **INSTALLATION INSTRUCTIONS**





### مزان AXON WALL BASIN SET

#### **INSTALLATION INSTRUCTIONS**