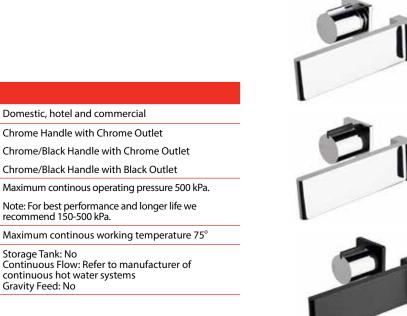

**SPECIFICATIONS Recommended Use** 

Finish Available

**Pressure Rating** 

**Temperature Rating** 

Suitable Hot Water

with AS/NZS 6400 Licence No. 0133

Disclaimer: Products in this specification manual must by regulation be installed by licensed and registered trade people. The manufacturer/distributor reserves the right to vary specifications or delete models from their range without prior notification. Dimensions are nominal measurements only. Dimensions and set-outs listed are correct at time of publication however the manufacturer/distributor takes no responsibility for printing errors.