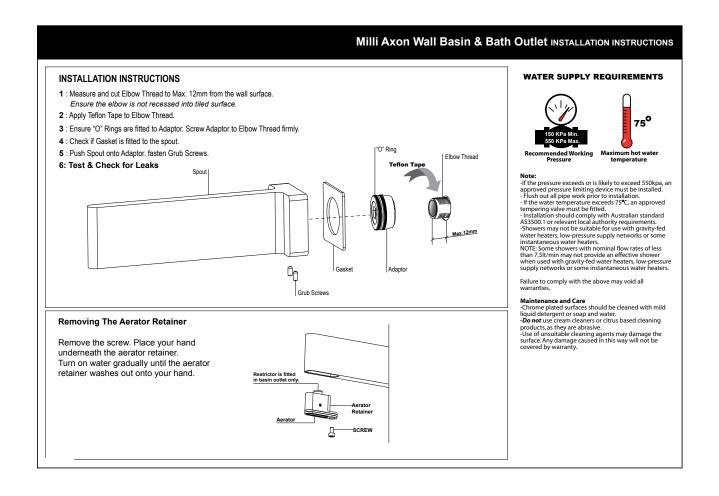

the product warranty - refer to Warranty Conditions.



**SPECIFICATIONS Recommended Use** 

Finish Available

**Pressure Rating** 

**Temperature Rating** 

Suitable Hot Water

with AS/NZS 6400 Licence No. 0133



Disclaimer: Products in this specification manual must by regulation be installed by licensed and registered trade people. The manufacturer/distributor reserves the right to vary specifications or delete models from their range without prior notification. Dimensions are nominal measurements only. Dimensions and set-outs listed are correct at time of publication however the manufacturer/distributor takes no responsibility for printing errors.



## النا AXON WALL BASIN SET

#### **INSTALLATION INSTRUCTIONS**





### مزان AXON WALL BASIN SET

#### **INSTALLATION INSTRUCTIONS**