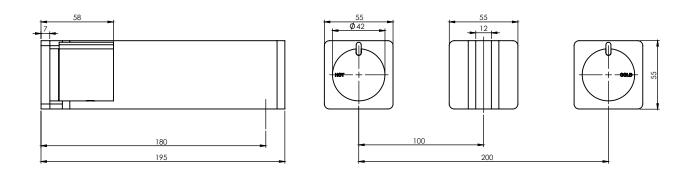

**SPECIFICATIONS Recommended Use** 

Finish Available

**Pressure Rating** 

**Temperature Rating** 

Suitable Hot Water

with AS/NZS 6400 Licence No. 0133

Disclaimer: Products in this specification manual must by regulation be installed by licensed and registered trade people. The manufacturer/distributor reserves the right to vary specifications or delete models from their range without prior notification. Dimensions are nominal measurements only. Dimensions and set-outs listed are correct at time of publication however the manufacturer/distributor takes no responsibility for printing errors.